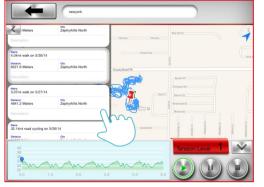

### Workout summary

17

The unwanted route can be deleting by slide to the left.

1

Press "iConsole+"

18

Then press delete for erase.

2

All the work out summary can display by month.

Warning:

After user delete own increasing route which cannot be return. Also the default routes once user deletes, which cannot be return and must reload the APP to get back.