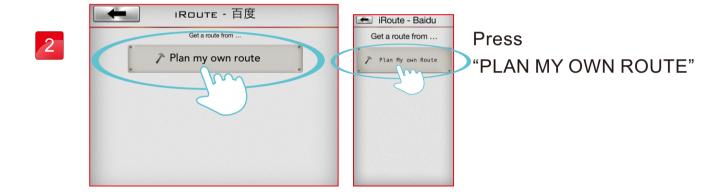

### iRoute setting instruction

Press "PURCHASED ITEMS" to entry.

Press and hold the start or end points can move and change position.

Press "PLAN MY OWN ROUTE"

Press "MY FAVORITES"

User can set a start point and end point by own which can select a total of eight turning points between.

There are five default routes in my favorites.

User selected route can save in my favorites.

Delete turning point by press on it for two seconds.

Get a route from...

Plan my own route

After finish setting route and starting exercise, there are three vision modes can choose.