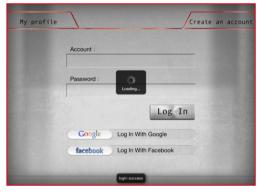

First time using this app, user needs to log in.
Press "LOG IN"

Log in success.

Log in by user's Google/FB account or key in user's email address as account for entering and set up the password.

Log in with Facebook account.

9

Pressing "OK"

13

Enable the email account.

10

Log in success.

Find the account activating mail and click the URL to verify the account.

11