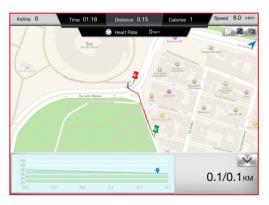

### iRoute setting instruction

Press "PURCHASED ITEMS" to entry.

Press and hold the start or end points can move and change position.

Press "PLAN MY OWN ROUTE"

Press "MY FAVORITES"

User can set a start point and end point by own which can select a total of eight turning points between.

There are five default routes in my favorites.

User selected route can save in my favorites.

Delete turning point by press on it for two seconds.

Get a route from...

Plan my own route

After finish setting route and starting exercise, there are three vision modes can choose.

Standard Mode.

Hybrid Mode.

Street view Mode.

When finish, the workout summary can post on Facebook or Twitter.

00:35

Click Facebook to upload the workout summary.

After finish workout, user can save the route to my favorites section bypress the Star icon at the top right.

User can named the route. Press "SAVE" to store.

The saving route will show on my favorites section.

12