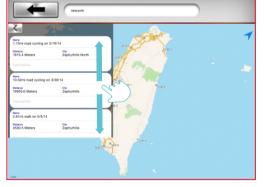

Press MapMyFitness.

On search bar input the keyword of place. For example: New York Many routes would pop up for user to select.

8

The selecting route would display its incline.