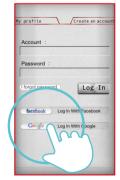

First time using this app, user needs to log in.
Press "LOG IN"

Log in success.

Log in by user's Google/FB account or key in user's email address as account for entering and set up the password.

Log in with Facebook account.

9

Pressing "OK"

13

Enable the email account.

10

Log in success.

Find the account activating mail and click the URL to verify the account.

11