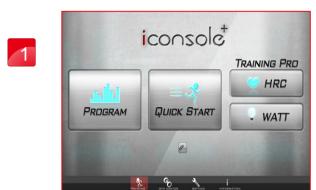

GUICK START

PROGRAM

HRC

WATT

Entering the APP.

Select BT connecting device.