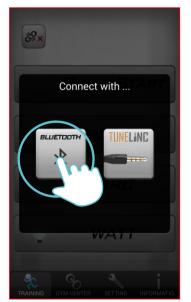

# NOTE: Due to every smart device paired Bluetooth difference. So not every connecting way need input the password, which will not effect the connection.

Select BLUETOOTH for connect.

Paring successful and entering APP.