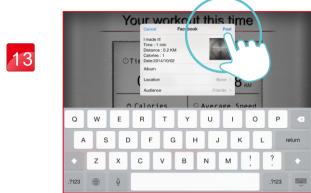

HOME | ... |

0:02

0.0

Share to Facebook.

10

Hybrid Mode.

2

User could edit the content then press upload.

11

Standard Mode.

Press icon to select

Entry-level or Professional.

3

Share to Twitter.

12

O.5/8.1KM

HAS SHEET STREET ST

The Entry-level's tension value is half of Professional's.

4

User could edit the content then press upload.

Your workout this time

| Dec 17, 2015 | Distance | Dis

Share to Weibo.

User could edit the content then press upload.