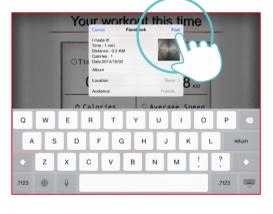

### Share the workout result

9

Street view Mode.

1

Time | : | 2

Distance | ... | ... |

Calories | ... |

Avg.Speed | 1 7.5 | ... |

HOME | ... |

0:02

0.0

Share to Facebook.

10

Hybrid Mode.

2

User could edit the content then press upload.

11

Standard Mode.

Press icon to select

Entry-level or Professional.

3

Share to Twitter.

12

O.5/8.1KM

HAS SHEET STREET ST

The Entry-level's tension value is half of Professional's.

4

User could edit the content then press upload.

Your workout this time

| Dec 17, 2015 | Distance | Dis

Share to Weibo.

User could edit the content then press upload.

7

A S D F G H J K L return

Z X C V B N M ! ?

Slide left or right to select.

8

Share to We Chat.

User could edit the content then press upload.