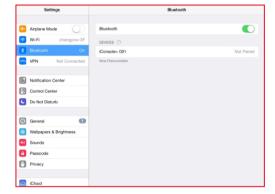

After finish download, turn on the tablet's Bluetooth, and start searching the Treadmill's device.

Enter APP select connecting way.

Check on the device and enter the default code: 0000.

Press BT icon.

iconsole

GUICK START

PROGRAM

HRC

WATT

Entering the APP.

Select BT connecting device.