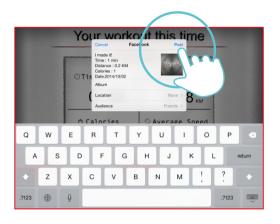

Setting "TIME"

Setting "DISTANCE"

Click Facebook to upload the workout summary.

Setting "CALORIES"

The setting "TIME" starts countdown.
User can adjust the incline value from console control any time.

8

When finish, the workout summary can post on Facebook or Twitter.

### Share the workout result

9

Street view Mode.

1

Time | : | 2

Distance | ... | ... |

Calories | ... |

Avg.Speed | 1 7.5 | ... |

HOME | ... |

0:02

0.0

Share to Facebook.

10

Hybrid Mode.

2

User could edit the content then press upload.

11

Standard Mode.

Press icon to select

Entry-level or Professional.

3

Share to Twitter.

12

O.5/8.1KM

HAS SHEET STREET ST

The Entry-level's tension value is half of Professional's.

4

User could edit the content then press upload.

Your workout this time

| Dec 17, 2015 | Distance | Dis

Share to Weibo.

User could edit the content then press upload.

7

A S D F G H J K L return

Z X C V B N M ! ?

Slide left or right to select.

8

Share to We Chat.

User could edit the content then press upload.