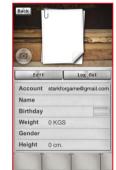

Create a new account.

15

After log in press "EDIT" to create personal data.

12

Key in user's account info and password.

16

Fill in personal info.

Edit Log out
Account starkforgame@gmail.com
Name
Birthday
Weight 0 KGS
Gender Female
reight 0 cm.

Press lower left icon.

7

Display all the consume calories.

3

Login by MapMyFitness account or FACEBOOK account.