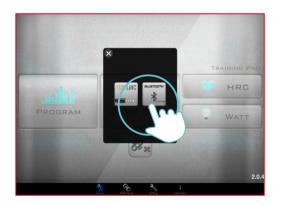

### Program setting instruction

17

Click camera icon to choose picture or take picture. Then press "DONE" icon on top right to finish setting.

"PROGRAM"

12 training programs for users to choose.

Setting "TIME", "DISTANCE" and "CALORIES" by pressing bottom-right icons.

Setting "TIME"

Setting "DISTANCE"

Click Facebook to upload the workout summary.

Setting "CALORIES"

The setting "TIME" starts countdown.
User can adjust the incline value from console control any time.

8

When finish, the workout summary can post on Facebook or Twitter.