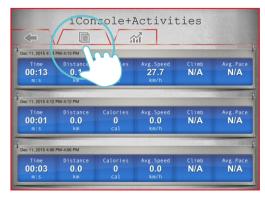

### Workout summary

17

The unwanted route can be deleting by slide to the left.

1

Press "iConsole+"

18

Then press delete for erase.

2

All the work out summary can display by month.

Warning:

After user delete own increasing route which cannot be return. Also the default routes once user deletes, which cannot be return and must reload the APP to get back.

3

All the work out summary can display by week.

4

All the work out summary can display by day.