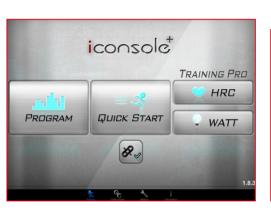

GUICK START

PROGRAM

HRC

WATT

Entering the APP.

Select BT connecting device.