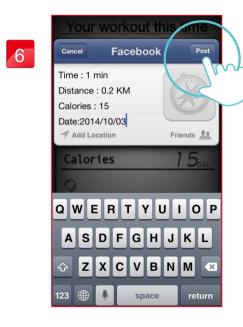

### Share the workout result

9

Street view Mode.

1

Time | : | 2

Distance | ... | ... |

Calories | ... |

Avg.Speed | 1 7.5 | ... |

HOME | ... |

0:02

0.0

Share to Facebook.

10

Hybrid Mode.

2

User could edit the content then press upload.