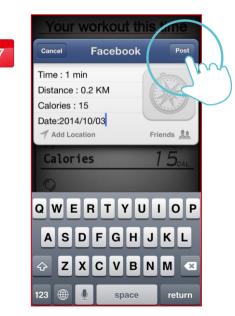

### Share the workout result

9

Street view Mode.

1

Time | : | 2

Distance | ... | ... |

Calories | ... |

Avg.Speed | 1 7.5 | ... |

HOME | ... |

0:02

0.0

Share to Facebook.

10

Hybrid Mode.

2

User could edit the content then press upload.