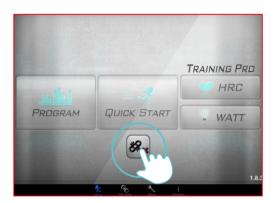

ed input the password, which will not effect the connection.



Connect successful and entering APP.



During the connection please do not adjust the volume to avoid off line.



### الممار

### iOS Bluetooth Pairing instruction

Noted: BT3.0 connecting method

Consider | Consider |

Download iConsole+ in APP STORE, system requirements: iOS 8 or above.



Turn on the BT on smart device. • Then start APP.





After finish download, turn on the tablet's Bluetooth, and start searching the Treadmill's device.





Enter APP select connecting way.





Check on the device and enter the default code: 0000.





Press BT icon.





iconsole

GUICK START

PROGRAM

HRC

WATT

Entering the APP.





Select BT connecting device.



### iOS Tunelinc Connect instruction

5



Connecting complete.





Tunelinc connection: Press icon to connect.





Press Tunelinc icon.





Plug in the audio cable and adjust the volume between 70% to 90%.





Press CONNECT.







Entering the APP.





During the connection please do not adjust the volume to avoid off line.

### **Notices and warnings**

- 1) Without receiving any reply comment of communications protocol, the APP would continue sending signal and wait for acknowledging. And over 15 seconds the tunelinc would off line, and user needs to reset (Such as: phone, message, or any sound disturbance comes in. In 15 seconds the connection would continue but if over 15 seconds, user needs to reset.).
- 2) TUNELINC's audio cable connector is 4 pin, and the length limit is 50cm.

- 3) TUNELINC's audio cable be sure to use the factory supplied