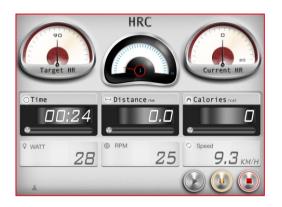

### HRC setting instruction

Click Facebook to upload the workout summary.

"HRC"

The BPM value is calculate by age.
User can choose the percentage.

User can custom the percentage.

User can set "TIME" by press bottom right icon from console control.

Setting "TIME"

Click Facebook to upload the workout summary.

The setting TIME starts countdown.
The incline value will change
depending on the heart rate value.

The hand pulse doesn't receive any signal.

### Cell Phone HRC setting instruction

"HRC"

User can custom the percentage.

The hand pulse doesn't receive any signal.

When finish, the workout summary can post on Facebook or Twitter.

Setting "TIME"

The setting TIME starts countdown. The incline value will change depending on the heart rate value.