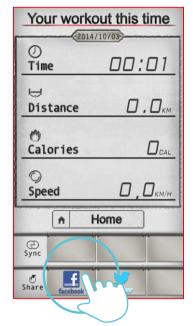

Setting "TIME"

Setting "DISTANCE"

Click Facebook to upload the workout summary.

Setting "CALORIES"

The setting "TIME" starts countdown.
User can adjust the incline value from console control any time.

8

When finish, the workout summary can post on Facebook or Twitter.

### Quick Start setting instruction

When finish, the workout summary can post on Facebook or Twitter.

Click Facebook to upload the workout summary.

"QUICK START"

Press "QUICK START" to start exercise.

User can stop at any time by press bottom-right "STOP" icon from console control.

User can adjust incline value by the bar.

When finish, the workout summary can post on Facebook or Twitter.

5

Click Facebook to upload the workout summary.

"QUICK START"

User can stop and can adjust the incline value by press top right red icon from console control any time.

User can adjust the incline values.

When finish, the workout summary can post on Facebook or Twitter.

When finish, the workout summary can post on Facebook or Twitter.