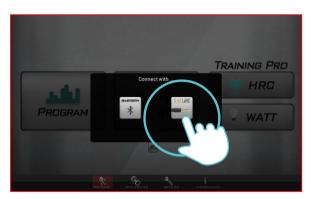

## Android Cell Phone Bluetooth Pairing instruction

Press Tunelinc icon to connect.

Plug in the audio cable.

**Press CONNECT** 

Connect successful and entering APP.

Download iConsole+ in Google play, system requirements: 480\*800, 720\*1280, 1280\*800 Android 4.3 or above.

### Android Cell Phone Tunelinc Connect instruction

Select BLUETOOTH for connect.

Plug in the audio cable.

Press CONNECT

Bluetooth connection:

Press Scan for devices to search. Find the device and enter default code:0000.

### NOTE:

Due to every smart device paired Bluetooth difference. So not every connecting way need input the password, which will not effect the connection.

Connect successful and entering APP.

During the connection please do not adjust the volume to avoid off line.