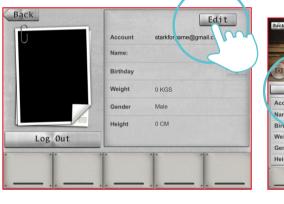

### Log in setting instruction

My Profile Metric

iPone

"SETTING" Edit Profile

5

Log in with Google account.

Select Imperial / Metric

Pressing "ACCEPT"

First time using this app, user needs to log in.
Press "LOG IN"

Log in success.

Log in by user's Google/FB account or key in user's email address as account for entering and set up the password.

Log in with Facebook account.

Create a new account.

15

After log in press "EDIT" to create personal data.

12

Key in user's account info and password.

16

Fill in personal info.