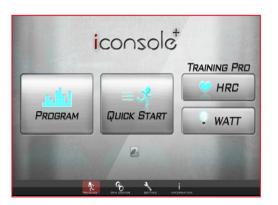

GUICK START

PROGRAM

HRC

WATT

Entering the APP.

Select BT connecting device.