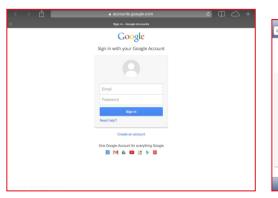

First time using this app, user needs to log in.
Press "LOG IN"

Log in success.

Log in by user's Google/FB account or key in user's email address as account for entering and set up the password.

Log in with Facebook account.

9

Pressing "OK"

13

Enable the email account.

10

Log in success.

Find the account activating mail and click the URL to verify the account.

11

Create a new account.

15

After log in press "EDIT" to create personal data.

12

Key in user's account info and password.

16

Fill in personal info.