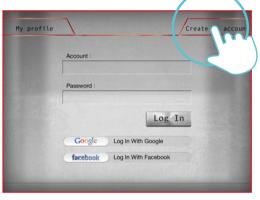

### Log in setting instruction

My Profile Metric

iPone

"SETTING" Edit Profile

5

Log in with Google account.

Select Imperial / Metric

Pressing "ACCEPT"

First time using this app, user needs to log in.
Press "LOG IN"

Log in success.

Log in by user's Google/FB account or key in user's email address as account for entering and set up the password.

Log in with Facebook account.