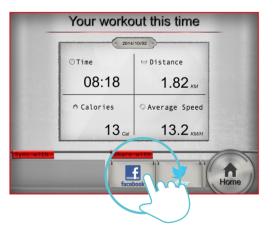

### Share the workout result

9

Street view Mode.

1

Time | : | 2

Distance | ... | ... |

Calories | ... |

Avg.Speed | 1 7.5 | ... |

HOME | ... |

0:02

0.0

Share to Facebook.

10

Hybrid Mode.

2

User could edit the content then press upload.

11

Standard Mode.

Press icon to select

Entry-level or Professional.

3

Share to Twitter.

12

O.5/8.1KM

HAS SHEET STREET ST

The Entry-level's tension value is half of Professional's.

4

User could edit the content then press upload.

Your workout this time

| Dec 17, 2015 | Distance | Dis

Share to Weibo.

User could edit the content then press upload.