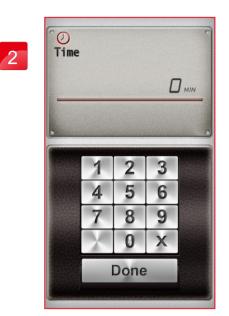

### Program setting instruction

17

Click camera icon to choose picture or take picture. Then press "DONE" icon on top right to finish setting.

"PROGRAM"

12 training programs for users to choose.

Setting "TIME", "DISTANCE" and "CALORIES" by pressing bottom-right icons.

Setting "TIME"

Setting "DISTANCE"

Click Facebook to upload the workout summary.

Setting "CALORIES"

The setting "TIME" starts countdown.
User can adjust the incline value from console control any time.

8

When finish, the workout summary can post on Facebook or Twitter.

### HRC setting instruction

Click Facebook to upload the workout summary.

"HRC"

The BPM value is calculate by age.
User can choose the percentage.

User can custom the percentage.

User can set "TIME" by press bottom right icon from console control.

Setting "TIME"

Click Facebook to upload the workout summary.

The setting TIME starts countdown.
The incline value will change
depending on the heart rate value.

The hand pulse doesn't receive any signal.