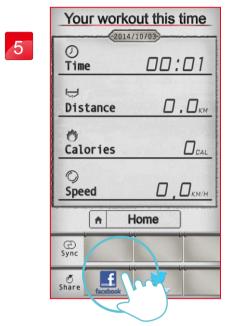

### WATT setting instruction

"WATT"

5

Setting "TIME"

Click "TARGET WATT" icon.

6

When finish, the workout summary can post on Facebook or Twitter.

Sliding around left and right to adjust "TARGER WATT".

7

Click Facebook to upload the workout summary.

Click "TIME TOOL" icon.

### Share the workout result

9

Street view Mode.

1

Time | : | 2

Distance | ... | ... |

Calories | ... |

Avg.Speed | 1 7.5 | ... |

HOME | ... |

0:02

0.0

Share to Facebook.

10

Hybrid Mode.

2

User could edit the content then press upload.