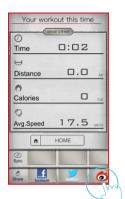

### Share the workout result

9

Street view Mode.

1

Time | : | 2

Distance | ... | ... |

Calories | ... |

Avg.Speed | 1 7.5 | ... |

HOME | ... |

0:02

0.0

Share to Facebook.

10

Hybrid Mode.

2

User could edit the content then press upload.