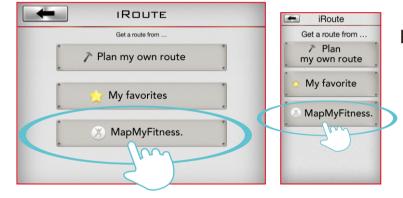

### iRoute setting instruction

Press "PURCHASED ITEMS" to entry.

Press and hold the start or end points can move and change position.

Press "PLAN MY OWN ROUTE"

Press "MY FAVORITES"

User can set a start point and end point by own which can select a total of eight turning points between.

There are five default routes in my favorites.

User selected route can save in my favorites.

Delete turning point by press on it for two seconds.

Get a route from...

Plan my own route

After finish setting route and starting exercise, there are three vision modes can choose.