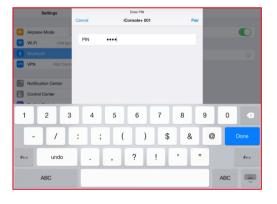

Note: The newest version would always release at APP store.

Press "SCAN FOR DEVICES"

After finish download, open the APP and click the lower middle icon to connect.

Check on the device and enter the default code: 0000.

# NOTE: Due to every smart device paired Bluetooth difference. So not every connecting way need input the password, which will not effect the connection.

Select BLUETOOTH for connect.

Paring successful and entering APP.