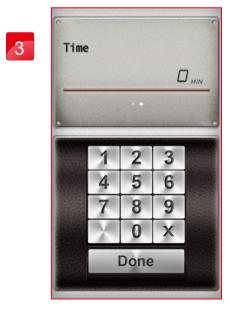

### Program setting instruction

17

Click camera icon to choose picture or take picture. Then press "DONE" icon on top right to finish setting.

"PROGRAM"

12 training programs for users to choose.

Setting "TIME", "DISTANCE" and "CALORIES" by pressing bottom-right icons.

Setting "TIME"

Setting "DISTANCE"

Click Facebook to upload the workout summary.

Setting "CALORIES"

The setting "TIME" starts countdown.
User can adjust the incline value from console control any time.

8

When finish, the workout summary can post on Facebook or Twitter.