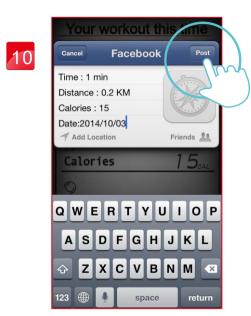

Setting "TIME"

Setting "DISTANCE"

Click Facebook to upload the workout summary.

Setting "CALORIES"

The setting "TIME" starts countdown.
User can adjust the incline value from console control any time.

8

When finish, the workout summary can post on Facebook or Twitter.

### Share the workout result

9

Street view Mode.

1

Time | : | 2

Distance | ... | ... |

Calories | ... |

Avg.Speed | 1 7.5 | ... |

HOME | ... |

0:02

0.0

Share to Facebook.

10

Hybrid Mode.

2

User could edit the content then press upload.