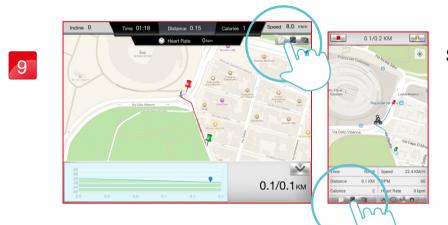

### iRoute setting instruction

Press "PURCHASED ITEMS" to entry.

Press and hold the start or end points can move and change position.

Press "PLAN MY OWN ROUTE"

Press "MY FAVORITES"

User can set a start point and end point by own which can select a total of eight turning points between.

There are five default routes in my favorites.

User selected route can save in my favorites.

Delete turning point by press on it for two seconds.

Get a route from...

Plan my own route

After finish setting route and starting exercise, there are three vision modes can choose.

Standard Mode.

Hybrid Mode.

Street view Mode.

When finish, the workout summary can post on Facebook or Twitter.

00:35

Click Facebook to upload the workout summary.

After finish workout, user can save the route to my favorites section bypress the Star icon at the top right.

\*\*Access and modify your validation of the control of the

Press AUTHORIZE.

As login successful, the left lower corner icon would have red bar appear.

Click top left arrow icon to change the vision. After setting the route press top right icon to start.