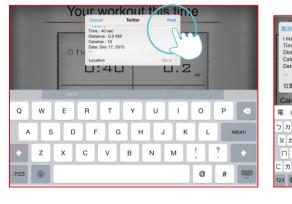

### Share the workout result

9

Street view Mode.

1

Time | : | 2

Distance | ... | ... |

Calories | ... |

Avg.Speed | 1 7.5 | ... |

HOME | ... |

0:02

0.0

Share to Facebook.

10

Hybrid Mode.

2

User could edit the content then press upload.

11

Standard Mode.

Press icon to select

Entry-level or Professional.

3

Share to Twitter.

12

O.5/8.1KM

HAS SHEET STREET ST

The Entry-level's tension value is half of Professional's.

4

User could edit the content then press upload.

Your workout this time

| Dec 17, 2015 | Distance | Dis

Share to Weibo.

User could edit the content then press upload.

7

A S D F G H J K L return

Z X C V B N M ! ?

Slide left or right to select.

8

Share to We Chat.

User could edit the content then press upload.