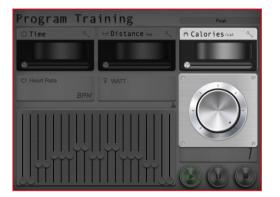

### Program setting instruction

17

Click camera icon to choose picture or take picture. Then press "DONE" icon on top right to finish setting.

"PROGRAM"

12 training programs for users to choose.

Setting "TIME", "DISTANCE" and "CALORIES" by pressing bottom-right icons.

Setting "TIME"

Setting "DISTANCE"

Click Facebook to upload the workout summary.

Setting "CALORIES"

The setting "TIME" starts countdown.
User can adjust the incline value from console control any time.

8

When finish, the workout summary can post on Facebook or Twitter.