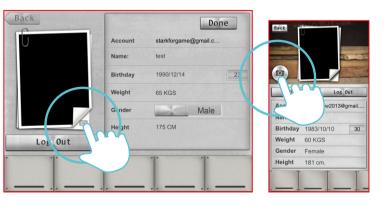

Create a new account.

15

After log in press "EDIT" to create personal data.

12

Key in user's account info and password.

16

Fill in personal info.

### Program setting instruction

17

Click camera icon to choose picture or take picture. Then press "DONE" icon on top right to finish setting.

"PROGRAM"

12 training programs for users to choose.

Setting "TIME", "DISTANCE" and "CALORIES" by pressing bottom-right icons.