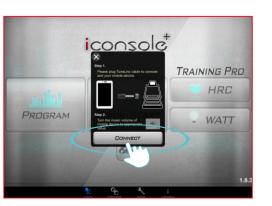

### **Android Tablet Bluetooth Pairing instruction**

Download iConsole+ in Google play system requirements: 1280\*800 Android 4.3 or above.

China-downloadiConsole+ in Baidu (search keywords iConsole+ ).

Note: The newest version would always release at APP store.

Press "SCAN FOR DEVICES"

After finish download, open the APP and click the lower middle icon to connect.

Check on the device and enter the default code: 0000.

# NOTE: Due to every smart device paired Bluetooth difference. So not every connecting way need input the password, which will not effect the connection.

Select BLUETOOTH for connect.

Paring successful and entering APP.