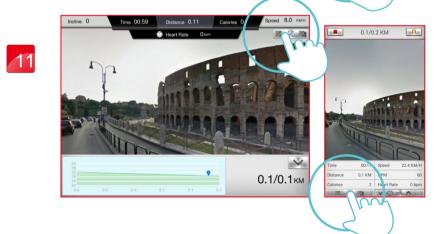

### iRoute setting instruction

Press "PURCHASED ITEMS" to entry.

Press and hold the start or end points can move and change position.

Press "PLAN MY OWN ROUTE"

Press "MY FAVORITES"

User can set a start point and end point by own which can select a total of eight turning points between.

There are five default routes in my favorites.

User selected route can save in my favorites.

Delete turning point by press on it for two seconds.

Get a route from...

Plan my own route

After finish setting route and starting exercise, there are three vision modes can choose.

Standard Mode.

Hybrid Mode.

Street view Mode.

When finish, the workout summary can post on Facebook or Twitter.

00:35

Click Facebook to upload the workout summary.

After finish workout, user can save the route to my favorites section bypress the Star icon at the top right.