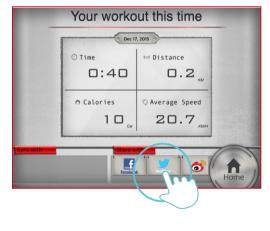

Setting "TIME"

Setting "DISTANCE"

Click Facebook to upload the workout summary.

Setting "CALORIES"

The setting "TIME" starts countdown.
User can adjust the incline value from console control any time.

8

When finish, the workout summary can post on Facebook or Twitter.

### Share the workout result

9

Street view Mode.

1

Time | : | 2

Distance | ... | ... |

Calories | ... |

Avg.Speed | 1 7.5 | ... |

HOME | ... |

0:02

0.0

Share to Facebook.

10

Hybrid Mode.

2

User could edit the content then press upload.

11

Standard Mode.

Press icon to select

Entry-level or Professional.

3

Share to Twitter.

12

O.5/8.1KM

HAS SHEET STREET ST

The Entry-level's tension value is half of Professional's.

4

User could edit the content then press upload.

Your workout this time

| Dec 17, 2015 | Distance | Dis

Share to Weibo.

User could edit the content then press upload.