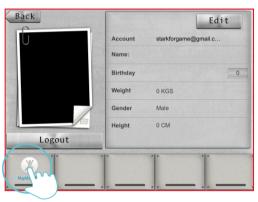

Create a new account.

15

After log in press "EDIT" to create personal data.

12

Key in user's account info and password.

16

Fill in personal info.

Edit Log out
Account starkforgame@gmail.com
Name
Birthday
Weight 0 KGS
Gender Female
reight 0 cm.

Press lower left icon.

7

Display all the consume calories.

3

Login by MapMyFitness account or FACEBOOK account.