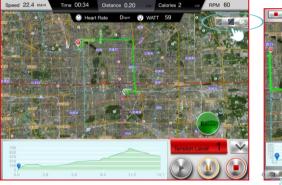

### iRoute setting instruction

Press "PURCHASED ITEMS" to entry.

Press and hold the start or end points can move and change position.

Press "PLAN MY OWN ROUTE"

Press "MY FAVORITES"

User can set a start point and end point by own which can select a total of eight turning points between.

There are five default routes in my favorites.

User selected route can save in my favorites.

Delete turning point by press on it for two seconds.

Get a route from...

Plan my own route

After finish setting route and starting exercise, there are three vision modes can choose.

Standard Mode.

Hybrid Mode.

Street view Mode.

When finish, the workout summary can post on Facebook or Twitter.

00:35

Click Facebook to upload the workout summary.

After finish workout, user can save the route to my favorites section bypress the Star icon at the top right.