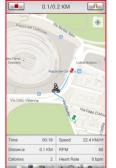

Standard Mode.

Hybrid Mode.

Street view Mode.

When finish, the workout summary can post on Facebook or Twitter.

00:35

Click Facebook to upload the workout summary.

After finish workout, user can save the route to my favorites section bypress the Star icon at the top right.

\*\*Access and modify your validation of the control of the

Press AUTHORIZE.

As login successful, the left lower corner icon would have red bar appear.

Click top left arrow icon to change the vision. After setting the route press top right icon to start.