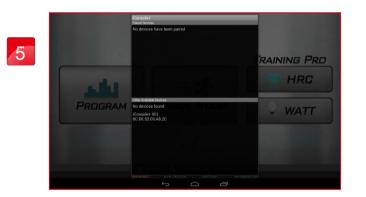

### Android Cell Phone Tunelinc Connect instruction

Select BLUETOOTH for connect.

Plug in the audio cable.

Press CONNECT

Bluetooth connection:

Press Scan for devices to search. Find the device and enter default code:0000.

### NOTE:

Due to every smart device paired Bluetooth difference. So not every connecting way need input the password, which will not effect the connection.

Connect successful and entering APP.

During the connection please do not adjust the volume to avoid off line.