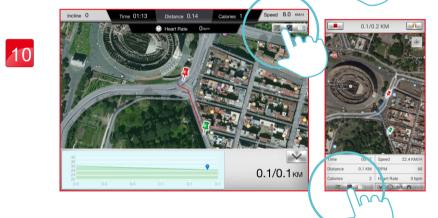

### iRoute setting instruction

Press "PURCHASED ITEMS" to entry.

Press and hold the start or end points can move and change position.

Press "PLAN MY OWN ROUTE"

Press "MY FAVORITES"

User can set a start point and end point by own which can select a total of eight turning points between.

There are five default routes in my favorites.

User selected route can save in my favorites.

Delete turning point by press on it for two seconds.

Get a route from...

Plan my own route

After finish setting route and starting exercise, there are three vision modes can choose.

Standard Mode.

Hybrid Mode.

Street view Mode.

When finish, the workout summary can post on Facebook or Twitter.

00:35

Click Facebook to upload the workout summary.

After finish workout, user can save the route to my favorites section bypress the Star icon at the top right.