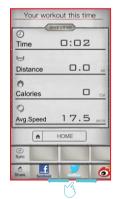

### Share the workout result

9

Street view Mode.

1

Time | : | 2

Distance | ... | ... |

Calories | ... |

Avg.Speed | 1 7.5 | ... |

HOME | ... |

0:02

0.0

Share to Facebook.

10

Hybrid Mode.

2

User could edit the content then press upload.