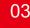

### **Android Tablet Tunclinc Connect instruction**

### Android Cell Phone Tunelinc Connect instruction

Select BLUETOOTH for connect.

Plug in the audio cable.

Press CONNECT

Bluetooth connection:

Press Scan for devices to search. Find the device and enter default code:0000.