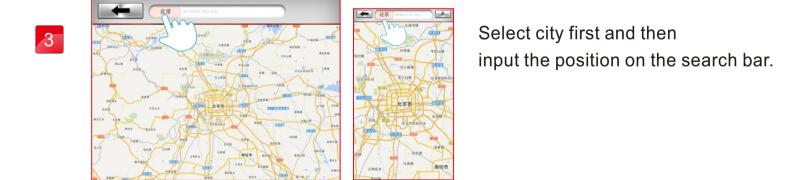

### iRoute setting instruction

Press "PURCHASED ITEMS" to entry.

Press and hold the start or end points can move and change position.

Press "PLAN MY OWN ROUTE"

Press "MY FAVORITES"

User can set a start point and end point by own which can select a total of eight turning points between.

There are five default routes in my favorites.

User selected route can save in my favorites.

Delete turning point by press on it for two seconds.

Get a route from...

Plan my own route

After finish setting route and starting exercise, there are three vision modes can choose.