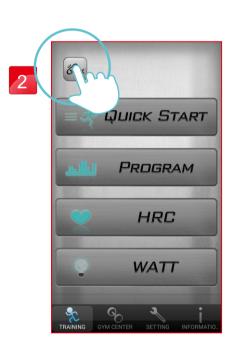

After finish download, turn on the tablet's Bluetooth, and start searching the Treadmill's device.

Enter APP select connecting way.

Check on the device and enter the default code: 0000.

Press BT icon.

iconsole