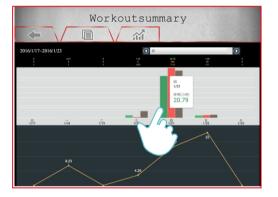

### Workout summary

17

The unwanted route can be deleting by slide to the left.

1

Press "iConsole+"

18

Then press delete for erase.

2

All the work out summary can display by month.

Warning:

After user delete own increasing route which cannot be return. Also the default routes once user deletes, which cannot be return and must reload the APP to get back.

3

All the work out summary can display by week.

4

All the work out summary can display by day.