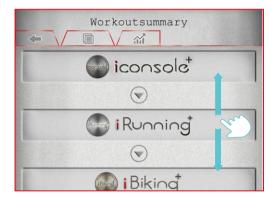

### wy Workout summary

1

Press Workout summary °

2

Display I series APP workout summary •

3

Each subject total sum •

4

Press iConsole+ icon could check every workout data °

Workoutsummary

Press iRunning+ icon could check every workout data °

Press iBiking+ icon could check every workout data °

Display in day °

Display in week。