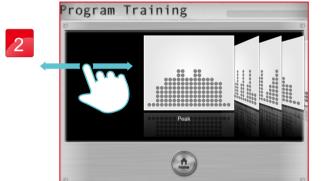

### Program setting instruction

17

Click camera icon to choose picture or take picture. Then press "DONE" icon on top right to finish setting.

"PROGRAM"

12 training programs for users to choose.

Setting "TIME", "DISTANCE" and "CALORIES" by pressing bottom-right icons.