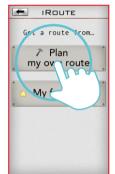

### iRoute setting instruction

Press "PURCHASED ITEMS" to entry.

Press and hold the start or end points can move and change position.

Press "PLAN MY OWN ROUTE"

Press "MY FAVORITES"

User can set a start point and end point by own which can select a total of eight turning points between.

There are five default routes in my favorites.

User selected route can save in my favorites.

Delete turning point by press on it for two seconds.

Get a route from...

Plan my own route

After finish setting route and starting exercise, there are three vision modes can choose.