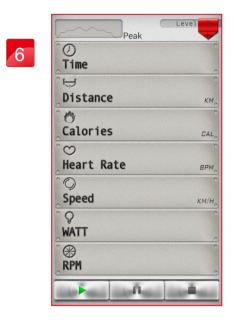

### Program setting instruction

17

Click camera icon to choose picture or take picture. Then press "DONE" icon on top right to finish setting.

"PROGRAM"

12 training programs for users to choose.

Setting "TIME", "DISTANCE" and "CALORIES" by pressing bottom-right icons.

Setting "TIME"

Setting "DISTANCE"

Click Facebook to upload the workout summary.

Setting "CALORIES"

The setting "TIME" starts countdown.
User can adjust the incline value from console control any time.

8

When finish, the workout summary can post on Facebook or Twitter.