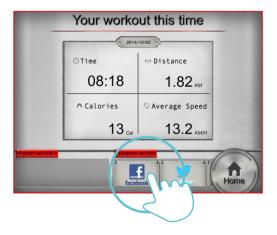

Setting "TIME"

Setting "DISTANCE"

Click Facebook to upload the workout summary.

Setting "CALORIES"

The setting "TIME" starts countdown.
User can adjust the incline value from console control any time.

8

When finish, the workout summary can post on Facebook or Twitter.

### Quick Start setting instruction

When finish, the workout summary can post on Facebook or Twitter.

Click Facebook to upload the workout summary.

"QUICK START"

Press "QUICK START" to start exercise.

User can stop at any time by press bottom-right "STOP" icon from console control.

User can adjust incline value by the bar.

When finish, the workout summary can post on Facebook or Twitter.

5

Click Facebook to upload the workout summary.

"QUICK START"

User can stop and can adjust the incline value by press top right red icon from console control any time.

User can adjust the incline values.

When finish, the workout summary can post on Facebook or Twitter.