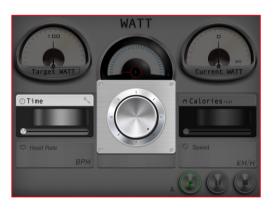

### WATT setting instruction

"WATT"

5

Setting "TIME"

Click "TARGET WATT" icon.

6

When finish, the workout summary can post on Facebook or Twitter.

Sliding around left and right to adjust "TARGER WATT".

7

Click Facebook to upload the workout summary.

Click "TIME TOOL" icon.