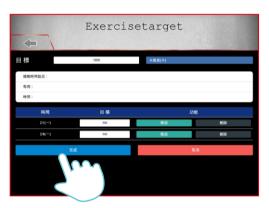

### Exercise target

Press Exercise target °

Setting target subject •

Input the target value •

Setting the exercise date and time •

After plan setting can modify or delete •