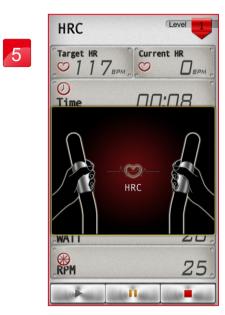

### HRC setting instruction

Click Facebook to upload the workout summary.

"HRC"

The BPM value is calculate by age.
User can choose the percentage.

User can custom the percentage.

User can set "TIME" by press bottom right icon from console control.

Setting "TIME"

Click Facebook to upload the workout summary.

The setting TIME starts countdown.
The incline value will change
depending on the heart rate value.

The hand pulse doesn't receive any signal.