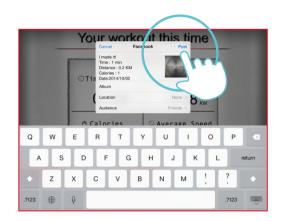

Setting "TIME"

Setting "DISTANCE"

Click Facebook to upload the workout summary.

Setting "CALORIES"

The setting "TIME" starts countdown.
User can adjust the incline value from console control any time.

8

When finish, the workout summary can post on Facebook or Twitter.

### Share the workout result

9

Street view Mode.

1

Time | : | 2

Distance | ... | ... |

Calories | ... |

Avg.Speed | 1 7.5 | ... |

HOME | ... |

0:02

0.0

Share to Facebook.

10

Hybrid Mode.

2

User could edit the content then press upload.

11

Standard Mode.

Press icon to select

Entry-level or Professional.

3

Share to Twitter.

12

O.5/8.1KM

HAS SHEET STREET ST

The Entry-level's tension value is half of Professional's.

4

User could edit the content then press upload.

Your workout this time

| Dec 17, 2015 | Distance | Dis

Share to Weibo.

User could edit the content then press upload.

7

A S D F G H J K L return

Z X C V B N M ! ?

Slide left or right to select.

8

Share to We Chat.

User could edit the content then press upload.