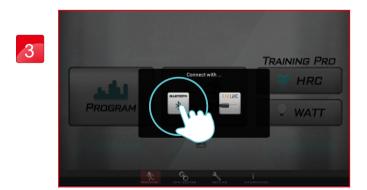

### **Android Tablet Bluetooth Pairing instruction**

Download iConsole+ in Google play system requirements: 1280\*800 Android 4.3 or above.

China-downloadiConsole+ in Baidu (search keywords iConsole+ ).

Note: The newest version would always release at APP store.

Press "SCAN FOR DEVICES"

After finish download, open the APP and click the lower middle icon to connect.

Check on the device and enter the default code: 0000.

# NOTE: Due to every smart device paired Bluetooth difference. So not every connecting way need input the password, which will not effect the connection.

Select BLUETOOTH for connect.

Paring successful and entering APP.