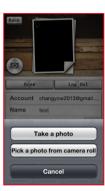

### Program setting instruction

17

Click camera icon to choose picture or take picture. Then press "DONE" icon on top right to finish setting.

"PROGRAM"

12 training programs for users to choose.

Setting "TIME", "DISTANCE" and "CALORIES" by pressing bottom-right icons.