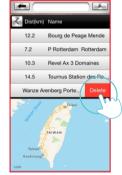

### Workout summary

17

The unwanted route can be deleting by slide to the left.

1

Press "iConsole+"

18

Then press delete for erase.

2

All the work out summary can display by month.

Warning:

After user delete own increasing route which cannot be return. Also the default routes once user deletes, which cannot be return and must reload the APP to get back.