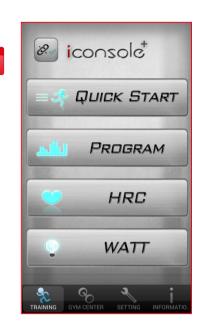

GUICK START

PROGRAM

HRC

WATT

Entering the APP.

Select BT connecting device.