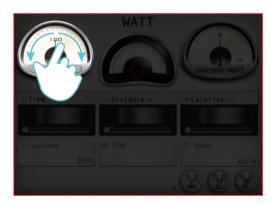

### WATT setting instruction

"WATT"

5

Setting "TIME"

Click "TARGET WATT" icon.

6

When finish, the workout summary can post on Facebook or Twitter.

Sliding around left and right to adjust "TARGER WATT".

7

Click Facebook to upload the workout summary.

Click "TIME TOOL" icon.