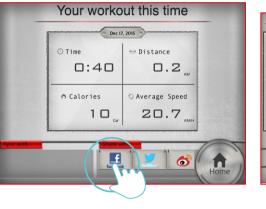

### Share the workout result

9

Street view Mode.

1

Time | : | 2

Distance | ... | ... |

Calories | ... |

Avg.Speed | 1 7.5 | ... |

HOME | ... |

0:02

0.0

Share to Facebook.

10

Hybrid Mode.

2

User could edit the content then press upload.

11

Standard Mode.

Press icon to select

Entry-level or Professional.

3

Share to Twitter.

12

O.5/8.1KM

HAS SHEET STREET ST

The Entry-level's tension value is half of Professional's.

4

User could edit the content then press upload.

Your workout this time

| Dec 17, 2015 | Distance | Dis

Share to Weibo.

User could edit the content then press upload.