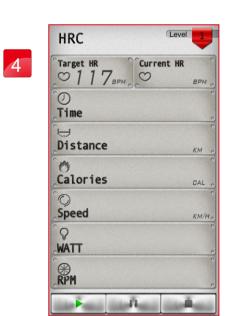

### HRC setting instruction

Click Facebook to upload the workout summary.

"HRC"

The BPM value is calculate by age.
User can choose the percentage.

User can custom the percentage.

User can set "TIME" by press bottom right icon from console control.

Setting "TIME"

Click Facebook to upload the workout summary.

The setting TIME starts countdown.
The incline value will change
depending on the heart rate value.

The hand pulse doesn't receive any signal.

When finish, the workout summary can post on Facebook or Twitter.