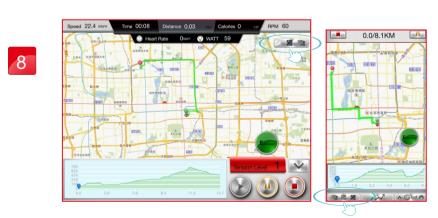

### iRoute setting instruction

Press "PURCHASED ITEMS" to entry.

Press and hold the start or end points can move and change position.

Press "PLAN MY OWN ROUTE"

Press "MY FAVORITES"

User can set a start point and end point by own which can select a total of eight turning points between.

There are five default routes in my favorites.

User selected route can save in my favorites.

Delete turning point by press on it for two seconds.

Get a route from...

Plan my own route

After finish setting route and starting exercise, there are three vision modes can choose.

Standard Mode.

Hybrid Mode.

Street view Mode.

When finish, the workout summary can post on Facebook or Twitter.

00:35

Click Facebook to upload the workout summary.

After finish workout, user can save the route to my favorites section bypress the Star icon at the top right.