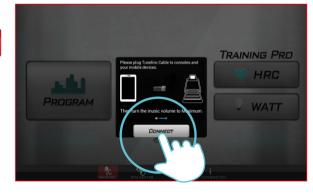

## Android Cell Phone Bluetooth Pairing instruction

Press Tunelinc icon to connect.

Plug in the audio cable.

**Press CONNECT** 

Connect successful and entering APP.

Download iConsole+ in Google play, system requirements: 480\*800, 720\*1280, 1280\*800 Android 4.3 or above.

### NOTE:

Due to every smart device paired Bluetooth difference. So not every connecting way need input the password, which will not effect the connection.

Connect successful and entering APP.

During the connection please do not adjust the volume to avoid off line.