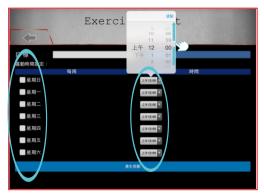

### Exercise target

Press Exercise target °

Setting target subject •

Input the target value •

Setting the exercise date and time •

After plan setting can modify or delete •