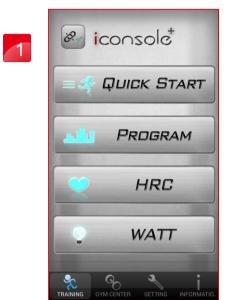

GUICK START

PROGRAM

HRC

WATT

Entering the APP.

Select BT connecting device.