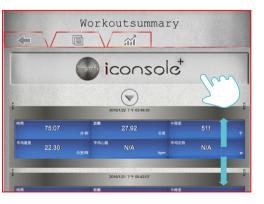

Press iConsole+ icon could check every workout data °

Workoutsummary

Press iRunning+ icon could check every workout data °

Press iBiking+ icon could check every workout data °

Display in day °

Display in week。

Display in month °

Total time sum °

Total distance sum ·

Total calories sum ·