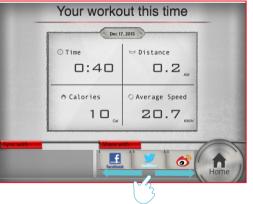

Standard Mode.

Hybrid Mode.

Street view Mode.

When finish, the workout summary can post on Facebook or Twitter.

00:35

Click Facebook to upload the workout summary.

After finish workout, user can save the route to my favorites section bypress the Star icon at the top right.

HAS SHEET STREET ST

The Entry-level's tension value is half of Professional's.

4

User could edit the content then press upload.

Your workout this time

| Dec 17, 2015 | Distance | Dis

Share to Weibo.

User could edit the content then press upload.