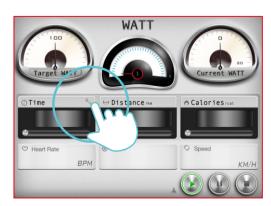

### WATT setting instruction

"WATT"

5

Setting "TIME"

Click "TARGET WATT" icon.

6

When finish, the workout summary can post on Facebook or Twitter.

Sliding around left and right to adjust "TARGER WATT".

7

Click Facebook to upload the workout summary.

Click "TIME TOOL" icon.

### Cell Phone WATT setting instruction

"WATT"

Setting "TIME"

Click "TARGET WATT" icon can adjust the watt value.

Setting "TARGET WATT"

When finish, the workout summary can post on Facebook or Twitter.

Click Facebook to upload the workout summary.