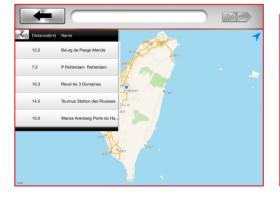

Press MapMyFitness.

On search bar input the keyword of place. For example: New York Many routes would pop up for user to select.

8

The selecting route would display its incline.

5

Setting start point.

Setting finish point.

User can set a start point and finish point by own which can select a total of eight turning points between.

Delete turning point by click one time on it.

Press and hold the start or finish points to move and change position.