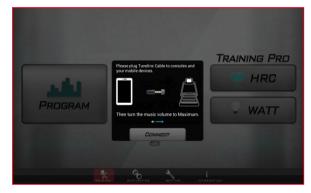

### iOS Tunelinc Connect instruction

5

Connecting complete.

Tunelinc connection: Press icon to connect.

Press Tunelinc icon.

Plug in the audio cable and adjust the volume between 70% to 90%.

Press CONNECT.

Entering the APP.

During the connection please do not adjust the volume to avoid off line.