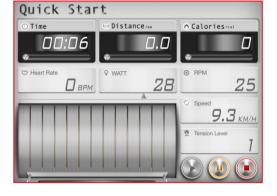

### Quick Start setting instruction

When finish, the workout summary can post on Facebook or Twitter.

Click Facebook to upload the workout summary.

"QUICK START"

Press "QUICK START" to start exercise.

User can stop at any time by press bottom-right "STOP" icon from console control.

User can adjust incline value by the bar.

When finish, the workout summary can post on Facebook or Twitter.

5

Click Facebook to upload the workout summary.

"QUICK START"

User can stop and can adjust the incline value by press top right red icon from console control any time.

User can adjust the incline values.

When finish, the workout summary can post on Facebook or Twitter.