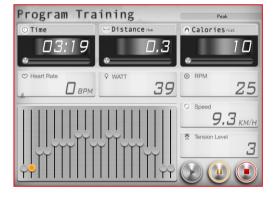

### Program setting instruction

17

Click camera icon to choose picture or take picture. Then press "DONE" icon on top right to finish setting.

"PROGRAM"

12 training programs for users to choose.

Setting "TIME", "DISTANCE" and "CALORIES" by pressing bottom-right icons.

Setting "TIME"

Setting "DISTANCE"

Click Facebook to upload the workout summary.

Setting "CALORIES"

The setting "TIME" starts countdown.
User can adjust the incline value from console control any time.

8

When finish, the workout summary can post on Facebook or Twitter.