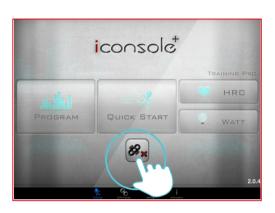

After finish download, turn on the tablet's Bluetooth, and start searching the Treadmill's device.

Enter APP select connecting way.

Check on the device and enter the default code: 0000.

Press BT icon.

iconsole

GUICK START

PROGRAM

HRC

WATT

Entering the APP.

Select BT connecting device.