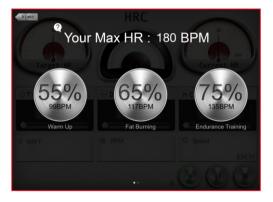

### HRC setting instruction

Click Facebook to upload the workout summary.

"HRC"

The BPM value is calculate by age.
User can choose the percentage.

User can custom the percentage.

User can set "TIME" by press bottom right icon from console control.

Setting "TIME"

Click Facebook to upload the workout summary.

The setting TIME starts countdown.
The incline value will change
depending on the heart rate value.

The hand pulse doesn't receive any signal.