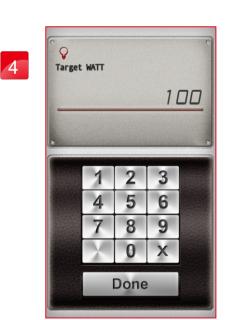

### WATT setting instruction

"WATT"

5

Setting "TIME"

Click "TARGET WATT" icon.

6

When finish, the workout summary can post on Facebook or Twitter.

Sliding around left and right to adjust "TARGER WATT".

7

Click Facebook to upload the workout summary.

Click "TIME TOOL" icon.