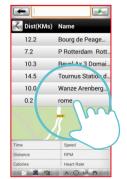

### Workout summary

17

The unwanted route can be deleting by slide to the left.

1

Press "iConsole+"

18

Then press delete for erase.

2

All the work out summary can display by month.

Warning:

After user delete own increasing route which cannot be return. Also the default routes once user deletes, which cannot be return and must reload the APP to get back.