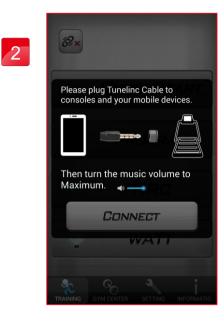

## Android Cell Phone Bluetooth Pairing instruction

Press Tunelinc icon to connect.

Plug in the audio cable.

**Press CONNECT** 

Connect successful and entering APP.

Download iConsole+ in Google play, system requirements: 480\*800, 720\*1280, 1280\*800 Android 4.3 or above.

### iOS Tunelinc Connect instruction

5

Connecting complete.

Tunelinc connection: Press icon to connect.

Press Tunelinc icon.

Plug in the audio cable and adjust the volume between 70% to 90%.

Press CONNECT.

Entering the APP.