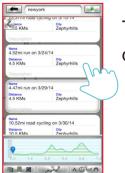

All the work out summary can display by month.

Warning:

After user delete own increasing route which cannot be return. Also the default routes once user deletes, which cannot be return and must reload the APP to get back.

3

All the work out summary can display by week.

4

All the work out summary can display by day.