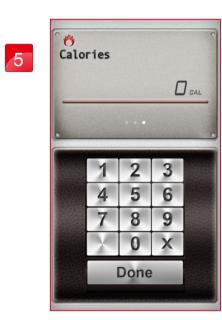

### Program setting instruction

17

Click camera icon to choose picture or take picture. Then press "DONE" icon on top right to finish setting.

"PROGRAM"

12 training programs for users to choose.

Setting "TIME", "DISTANCE" and "CALORIES" by pressing bottom-right icons.

Setting "TIME"

Setting "DISTANCE"

Click Facebook to upload the workout summary.

Setting "CALORIES"

The setting "TIME" starts countdown.
User can adjust the incline value from console control any time.

8

When finish, the workout summary can post on Facebook or Twitter.