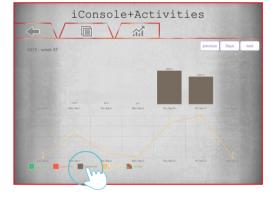

### Program setting instruction

17

Click camera icon to choose picture or take picture. Then press "DONE" icon on top right to finish setting.

"PROGRAM"

12 training programs for users to choose.

Setting "TIME", "DISTANCE" and "CALORIES" by pressing bottom-right icons.

Setting "TIME"

Setting "DISTANCE"

Click Facebook to upload the workout summary.

Setting "CALORIES"

The setting "TIME" starts countdown.
User can adjust the incline value from console control any time.

8

When finish, the workout summary can post on Facebook or Twitter.

### Cell Phone Program setting instruction

"PROGRAM"

12 training programs for users to choose.

Setting "CALORIES"

Press "START" icon to begin exercise.

Setting "TIME"

Setting "DISTANCE"

User can stop and can adjust the incline value by press top right red icon from console control any time.