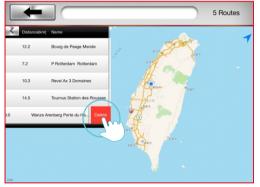

There are five default routes in my favorites.

User selected route can save in my favorites.

Delete turning point by press on it for two seconds.

Get a route from...

Plan my own route

After finish setting route and starting exercise, there are three vision modes can choose.

Standard Mode.

Hybrid Mode.

Street view Mode.

When finish, the workout summary can post on Facebook or Twitter.

00:35

Click Facebook to upload the workout summary.

After finish workout, user can save the route to my favorites section bypress the Star icon at the top right.