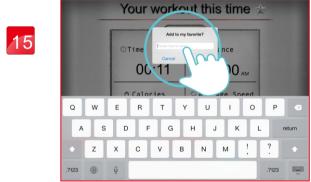

Standard Mode.

Hybrid Mode.

Street view Mode.

When finish, the workout summary can post on Facebook or Twitter.

00:35

Click Facebook to upload the workout summary.

After finish workout, user can save the route to my favorites section bypress the Star icon at the top right.

User can named the route. Press "SAVE" to store.

The saving route will show on my favorites section.

12