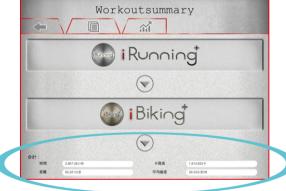

Press iConsole+ icon could check every workout data °

Workoutsummary

Press iRunning+ icon could check every workout data °

Press iBiking+ icon could check every workout data °

Display in day °

Display in week。

Display in month °

Total time sum °

Total distance sum ·

Total calories sum ·