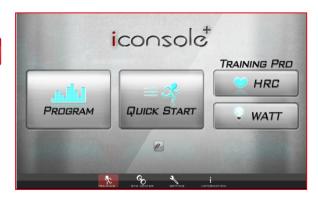

GUICK START

PROGRAM

HRC

WATT

Entering the APP.

Select BT connecting device.