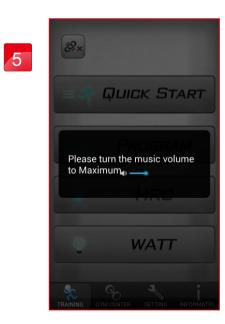

### iOS Tunelinc Connect instruction

5

Connecting complete.

Tunelinc connection: Press icon to connect.

Press Tunelinc icon.

Plug in the audio cable and adjust the volume between 70% to 90%.

Press CONNECT.

Entering the APP.

During the connection please do not adjust the volume to avoid off line.