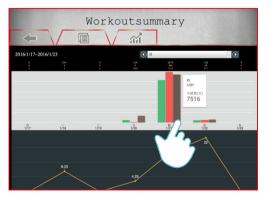

### Workout summary

17

The unwanted route can be deleting by slide to the left.

1

Press "iConsole+"

18

Then press delete for erase.

2

All the work out summary can display by month.

Warning:

After user delete own increasing route which cannot be return. Also the default routes once user deletes, which cannot be return and must reload the APP to get back.

3

All the work out summary can display by week.

4

All the work out summary can display by day.