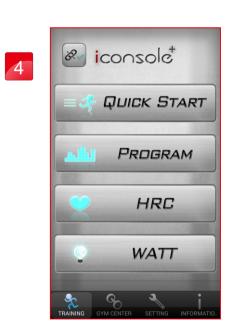

After finish download, turn on the tablet's Bluetooth, and start searching the Treadmill's device.

Enter APP select connecting way.

Check on the device and enter the default code: 0000.

Press BT icon.

iconsole

GUICK START

PROGRAM

HRC

WATT

Entering the APP.

Select BT connecting device.