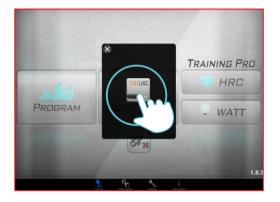

connection.



Connect successful and entering APP.



During the connection please do not adjust the volume to avoid off line.



### الممار

### iOS Bluetooth Pairing instruction

Noted: BT3.0 connecting method

Consider | Consider |

Download iConsole+ in APP STORE, system requirements: iOS 8 or above.



Turn on the BT on smart device. • Then start APP.





After finish download, turn on the tablet's Bluetooth, and start searching the Treadmill's device.





Enter APP select connecting way.





Check on the device and enter the default code: 0000.





Press BT icon.





iconsole

GUICK START

PROGRAM

HRC

WATT

Entering the APP.





Select BT connecting device.



### iOS Tunelinc Connect instruction

5



Connecting complete.





Tunelinc connection: Press icon to connect.





Press Tunelinc icon.





Plug in the audio cable and adjust the volume between 70% to 90%.





Press CONNECT.







Entering the APP.





During the connection please do not adjust the volume to avoid off line.

### **Notices and warnings**

- 1) Without receiving any reply comment of communications protocol, the APP would continue sending signal and wait for acknowledging. And over 15 seconds the tunelinc would off line, and user needs to reset (Such as: phone, message, or any sound disturbance comes in. In 15 seconds the connection would continue but if over 15 seconds, user needs to reset.).
- 2) TUNELINC's audio cable connector is 4 pin, and the length limit is 50cm.

- 3) TUNELINC's audio cable be sure to use the factory supplied to achieve high quality transmission. If using no