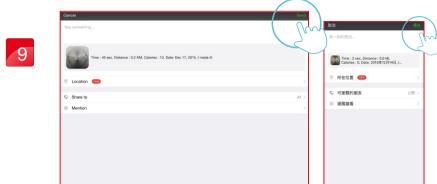

### Share the workout result

9

Street view Mode.

1

Time | : | 2

Distance | ... | ... |

Calories | ... |

Avg.Speed | 1 7.5 | ... |

HOME | ... |

0:02

0.0

Share to Facebook.

10

Hybrid Mode.

2

User could edit the content then press upload.

11

Standard Mode.

Press icon to select

Entry-level or Professional.

3

Share to Twitter.

12

O.5/8.1KM

HAS SHEET STREET ST

The Entry-level's tension value is half of Professional's.

4

User could edit the content then press upload.

Your workout this time

| Dec 17, 2015 | Distance | Dis

Share to Weibo.

User could edit the content then press upload.

7

A S D F G H J K L return

Z X C V B N M ! ?

Slide left or right to select.

8

Share to We Chat.

User could edit the content then press upload.