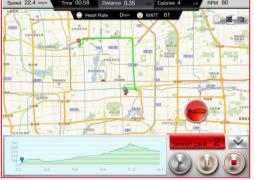

### iRoute setting instruction

Press "PURCHASED ITEMS" to entry.

Press and hold the start or end points can move and change position.

Press "PLAN MY OWN ROUTE"

Press "MY FAVORITES"

User can set a start point and end point by own which can select a total of eight turning points between.

There are five default routes in my favorites.

User selected route can save in my favorites.

Delete turning point by press on it for two seconds.

Get a route from...

Plan my own route

After finish setting route and starting exercise, there are three vision modes can choose.

Standard Mode.

Hybrid Mode.

Street view Mode.

When finish, the workout summary can post on Facebook or Twitter.

00:35

Click Facebook to upload the workout summary.

After finish workout, user can save the route to my favorites section bypress the Star icon at the top right.

User can named the route. Press "SAVE" to store.

The saving route will show on my favorites section.

12