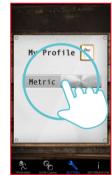

### Log in setting instruction

My Profile Metric

iPone

"SETTING" Edit Profile

5

Log in with Google account.

Select Imperial / Metric

Pressing "ACCEPT"