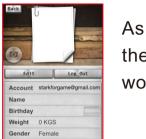

# mapMyFitness

5

Display all the exercise time.

1

If Map My Fitness is not operating, go setting section to set up My Profile.

6

Display all the exercuse distance.

2

Edit Log out
Account starkforgame@gmail.com
Name
Birthday
Weight 0 KGS
Gender Female
reight 0 cm.

Press lower left icon.

7

Display all the consume calories.

3

Login by MapMyFitness account or FACEBOOK account.