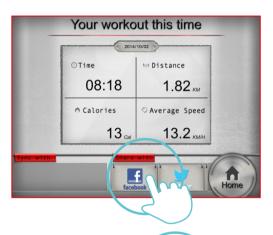

Setting "TIME"

Setting "DISTANCE"

Click Facebook to upload the workout summary.

Setting "CALORIES"

The setting "TIME" starts countdown.
User can adjust the incline value from console control any time.

8

When finish, the workout summary can post on Facebook or Twitter.