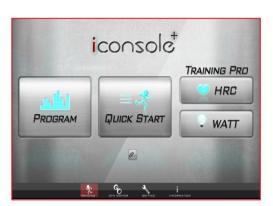

GUICK START

PROGRAM

HRC

WATT

Entering the APP.

Select BT connecting device.