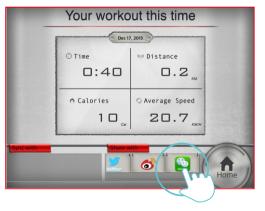

### Share the workout result

9

Street view Mode.

1

Time | : | 2

Distance | ... | ... |

Calories | ... |

Avg.Speed | 1 7.5 | ... |

HOME | ... |

0:02

0.0

Share to Facebook.

10

Hybrid Mode.

2

User could edit the content then press upload.

11

Standard Mode.

Press icon to select

Entry-level or Professional.

3

Share to Twitter.

12

O.5/8.1KM

HAS SHEET STREET ST

The Entry-level's tension value is half of Professional's.

4

User could edit the content then press upload.

Your workout this time

| Dec 17, 2015 | Distance | Dis

Share to Weibo.

User could edit the content then press upload.