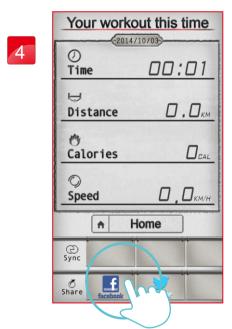

### Quick Start setting instruction

When finish, the workout summary can post on Facebook or Twitter.

Click Facebook to upload the workout summary.

"QUICK START"

Press "QUICK START" to start exercise.

User can stop at any time by press bottom-right "STOP" icon from console control.

User can adjust incline value by the bar.

When finish, the workout summary can post on Facebook or Twitter.

5

Click Facebook to upload the workout summary.

"QUICK START"

User can stop and can adjust the incline value by press top right red icon from console control any time.

User can adjust the incline values.

When finish, the workout summary can post on Facebook or Twitter.