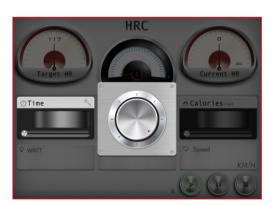

### HRC setting instruction

Click Facebook to upload the workout summary.

"HRC"

The BPM value is calculate by age.
User can choose the percentage.

User can custom the percentage.

User can set "TIME" by press bottom right icon from console control.

Setting "TIME"

Click Facebook to upload the workout summary.

The setting TIME starts countdown.
The incline value will change
depending on the heart rate value.

The hand pulse doesn't receive any signal.

### Cell Phone HRC setting instruction

"HRC"

User can custom the percentage.

The hand pulse doesn't receive any signal.

When finish, the workout summary can post on Facebook or Twitter.

Setting "TIME"

The setting TIME starts countdown. The incline value will change depending on the heart rate value.