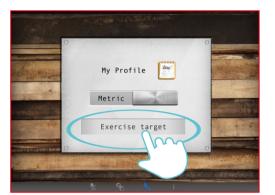

### Exercise target

Press Exercise target °

Setting target subject •

Input the target value •

Setting the exercise date and time •

After plan setting can modify or delete •