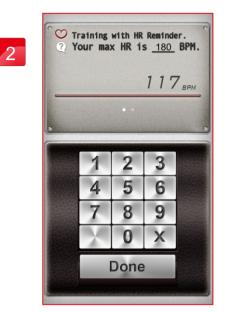

### HRC setting instruction

Click Facebook to upload the workout summary.

"HRC"

The BPM value is calculate by age.
User can choose the percentage.

User can custom the percentage.

User can set "TIME" by press bottom right icon from console control.