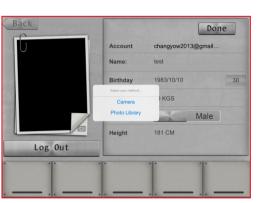

### Program setting instruction

17

Click camera icon to choose picture or take picture. Then press "DONE" icon on top right to finish setting.

"PROGRAM"

12 training programs for users to choose.

Setting "TIME", "DISTANCE" and "CALORIES" by pressing bottom-right icons.