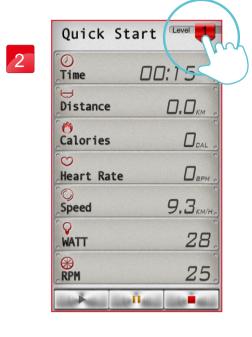

### Quick Start setting instruction

When finish, the workout summary can post on Facebook or Twitter.

Click Facebook to upload the workout summary.

"QUICK START"

Press "QUICK START" to start exercise.

User can stop at any time by press bottom-right "STOP" icon from console control.

User can adjust incline value by the bar.

When finish, the workout summary can post on Facebook or Twitter.

5

Click Facebook to upload the workout summary.

"QUICK START"

User can stop and can adjust the incline value by press top right red icon from console control any time.