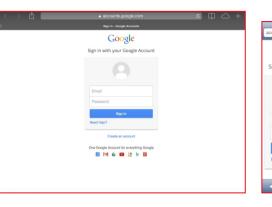

### Log in setting instruction

My Profile Metric

iPone

"SETTING" Edit Profile

5

Log in with Google account.

Select Imperial / Metric

Pressing "ACCEPT"

First time using this app, user needs to log in.
Press "LOG IN"

Log in success.

Log in by user's Google/FB account or key in user's email address as account for entering and set up the password.

Log in with Facebook account.