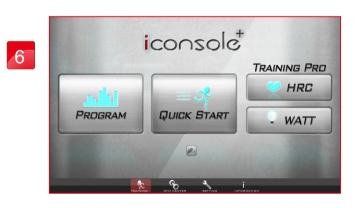

GUICK START

PROGRAM

HRC

WATT

Entering the APP.

Select BT connecting device.