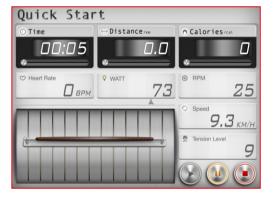

### Quick Start setting instruction

When finish, the workout summary can post on Facebook or Twitter.

Click Facebook to upload the workout summary.

"QUICK START"

Press "QUICK START" to start exercise.

User can stop at any time by press bottom-right "STOP" icon from console control.

User can adjust incline value by the bar.

When finish, the workout summary can post on Facebook or Twitter.

5

Click Facebook to upload the workout summary.

"QUICK START"

User can stop and can adjust the incline value by press top right red icon from console control any time.

User can adjust the incline values.

When finish, the workout summary can post on Facebook or Twitter.