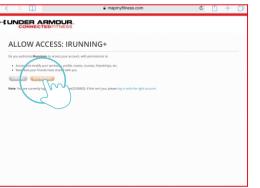

8

Display work out record for day.

4

\* mapmyfines.com

\*\*UNDER ARMOUR.
CONNECTED FITNESS

ALLOW ACCESS: IBIKING+

Do you authorice Biblings to access your access, with permission to

\*\*Access and modify your validation, with permission to

\*\*Access and modify your validation of the control of the

Press AUTHORIZE.

As login successful, the left lower corner icon would have red bar appear.

Click top left arrow icon to change the vision. After setting the route press top right icon to start.