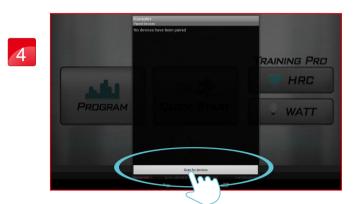

After finish download, turn on the tablet's Bluetooth, and start searching the Treadmill's device.

Enter APP select connecting way.

Check on the device and enter the default code: 0000.

Press BT icon.

iconsole

GUICK START

PROGRAM

HRC

WATT

Entering the APP.

Select BT connecting device.