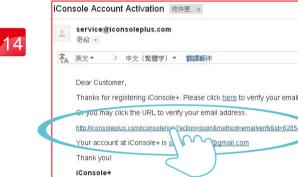

9

Pressing "OK"

13

Enable the email account.

10

Log in success.

Find the account activating mail and click the URL to verify the account.

11