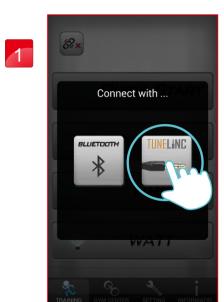

### **Android Tablet Tunclinc Connect instruction**

## Android Cell Phone Bluetooth Pairing instruction

Press Tunelinc icon to connect.

Plug in the audio cable.

**Press CONNECT** 

Connect successful and entering APP.

Download iConsole+ in Google play, system requirements: 480\*800, 720\*1280, 1280\*800 Android 4.3 or above.