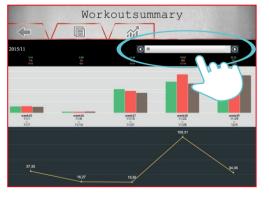

All the work out summary can display by month.

Warning:

After user delete own increasing route which cannot be return. Also the default routes once user deletes, which cannot be return and must reload the APP to get back.

3

All the work out summary can display by week.

4

All the work out summary can display by day.