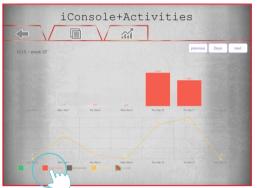

### Program setting instruction

17

Click camera icon to choose picture or take picture. Then press "DONE" icon on top right to finish setting.

"PROGRAM"

12 training programs for users to choose.

Setting "TIME", "DISTANCE" and "CALORIES" by pressing bottom-right icons.

Setting "TIME"

Setting "DISTANCE"

Click Facebook to upload the workout summary.

Setting "CALORIES"

The setting "TIME" starts countdown.
User can adjust the incline value from console control any time.

8

When finish, the workout summary can post on Facebook or Twitter.