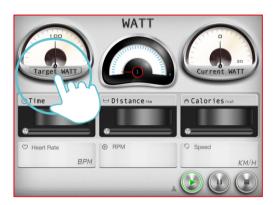

### WATT setting instruction

"WATT"

5

Setting "TIME"

Click "TARGET WATT" icon.

6

When finish, the workout summary can post on Facebook or Twitter.

Sliding around left and right to adjust "TARGER WATT".

7

Click Facebook to upload the workout summary.

Click "TIME TOOL" icon.