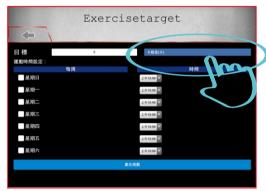

### Exercise target

Press Exercise target °

Setting target subject •

Input the target value •

Setting the exercise date and time •

After plan setting can modify or delete •