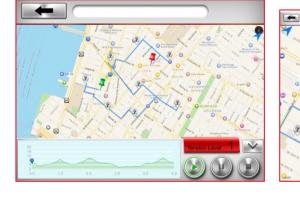

### iRoute setting instruction

Press "PURCHASED ITEMS" to entry.

Press and hold the start or end points can move and change position.

Press "PLAN MY OWN ROUTE"

Press "MY FAVORITES"

User can set a start point and end point by own which can select a total of eight turning points between.

There are five default routes in my favorites.

User selected route can save in my favorites.

Delete turning point by press on it for two seconds.

Get a route from...

Plan my own route

After finish setting route and starting exercise, there are three vision modes can choose.

Standard Mode.

Hybrid Mode.

Street view Mode.

When finish, the workout summary can post on Facebook or Twitter.

00:35

Click Facebook to upload the workout summary.

After finish workout, user can save the route to my favorites section bypress the Star icon at the top right.