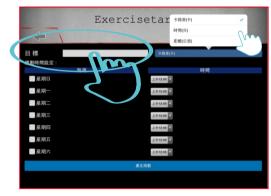

### Exercise target

Press Exercise target °

Setting target subject •

Input the target value •

Setting the exercise date and time •

After plan setting can modify or delete •