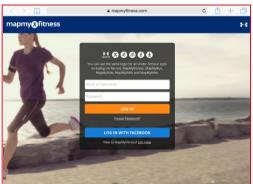

# mapMyFitness

5

Display all the exercise time.

1

If Map My Fitness is not operating, go setting section to set up My Profile.

6

Display all the exercuse distance.

2

Edit Log out
Account starkforgame@gmail.com
Name
Birthday
Weight 0 KGS
Gender Female
reight 0 cm.

Press lower left icon.

7

Display all the consume calories.

3

Login by MapMyFitness account or FACEBOOK account.

Press MapMyFitness.

On search bar input the keyword of place. For example: New York Many routes would pop up for user to select.

8

The selecting route would display its incline.