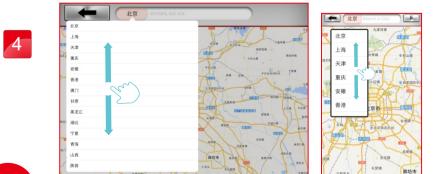

### iRoute setting instruction

Press "PURCHASED ITEMS" to entry.

Press and hold the start or end points can move and change position.

Press "PLAN MY OWN ROUTE"

Press "MY FAVORITES"

User can set a start point and end point by own which can select a total of eight turning points between.

There are five default routes in my favorites.

User selected route can save in my favorites.

Delete turning point by press on it for two seconds.

Get a route from...

Plan my own route

After finish setting route and starting exercise, there are three vision modes can choose.