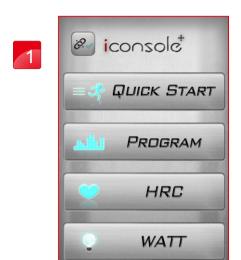

GUICK START

PROGRAM

HRC

WATT

Entering the APP.

Select BT connecting device.