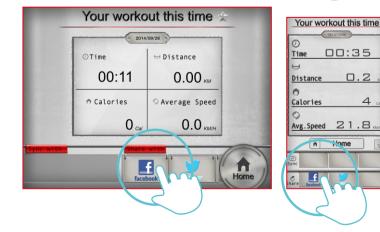

### Share the workout result

9

Street view Mode.

1

Time | : | 2

Distance | ... | ... |

Calories | ... |

Avg.Speed | 1 7.5 | ... |

HOME | ... |

0:02

0.0

Share to Facebook.

10

Hybrid Mode.

2

User could edit the content then press upload.

11

Standard Mode.

Press icon to select

Entry-level or Professional.

3

Share to Twitter.

12

O.5/8.1KM