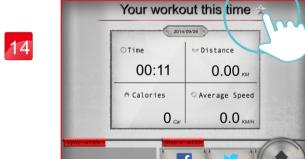

### Share the workout result

9

Street view Mode.

1

Time | : | 2

Distance | ... | ... |

Calories | ... |

Avg.Speed | 1 7.5 | ... |

HOME | ... |

0:02

0.0

Share to Facebook.

10

Hybrid Mode.

2

User could edit the content then press upload.

11

Standard Mode.

Press icon to select

Entry-level or Professional.

3

Share to Twitter.

12

O.5/8.1KM