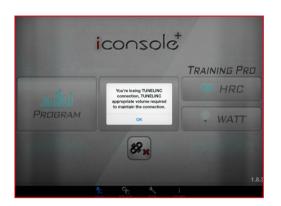

### NOTE:

Due to every smart device paired Bluetooth difference. So not every connecting way need input the password, which will not effect the connection.

Connect successful and entering APP.

During the connection please do not adjust the volume to avoid off line.

During the connection please do not adjust the volume to avoid off line.