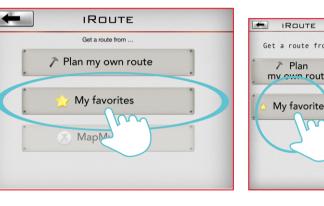

### iRoute setting instruction

Press "PURCHASED ITEMS" to entry.

Press and hold the start or end points can move and change position.

Press "PLAN MY OWN ROUTE"

Press "MY FAVORITES"

User can set a start point and end point by own which can select a total of eight turning points between.

There are five default routes in my favorites.

User selected route can save in my favorites.

Delete turning point by press on it for two seconds.

Get a route from...

Plan my own route

After finish setting route and starting exercise, there are three vision modes can choose.