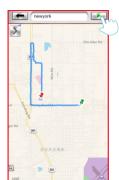

Press MapMyFitness.

On search bar input the keyword of place. For example: New York Many routes would pop up for user to select.

8

The selecting route would display its incline.

### Warning:

1)User cannot make any change on the route of My favorite and Map My Fitness mode.

2)GYM Center is not available in the US, Canada, or some areas due to the patent issue.

Slide up or down to select.

5

Setting start point.

Setting finish point.

User can set a start point and finish point by own which can select a total of eight turning points between.

Delete turning point by click one time on it.

Press and hold the start or finish points to move and change position.