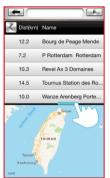

There are five default routes in my favorites.

User selected route can save in my favorites.

Delete turning point by press on it for two seconds.

Get a route from...

Plan my own route

After finish setting route and starting exercise, there are three vision modes can choose.

Standard Mode.

Hybrid Mode.

Street view Mode.

When finish, the workout summary can post on Facebook or Twitter.

00:35

Click Facebook to upload the workout summary.

After finish workout, user can save the route to my favorites section bypress the Star icon at the top right.