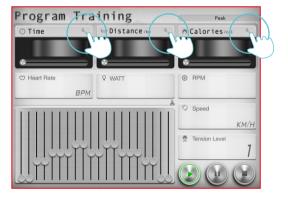

### Program setting instruction

17

Click camera icon to choose picture or take picture. Then press "DONE" icon on top right to finish setting.

"PROGRAM"

12 training programs for users to choose.

Setting "TIME", "DISTANCE" and "CALORIES" by pressing bottom-right icons.

Setting "TIME"

Setting "DISTANCE"

Click Facebook to upload the workout summary.

Setting "CALORIES"

The setting "TIME" starts countdown.
User can adjust the incline value from console control any time.

8

When finish, the workout summary can post on Facebook or Twitter.