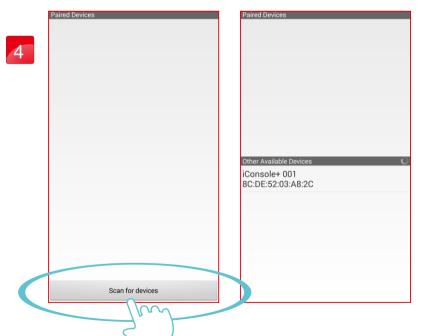

### Android Cell Phone Tunelinc Connect instruction

Select BLUETOOTH for connect.

Plug in the audio cable.

Press CONNECT

Bluetooth connection:

Press Scan for devices to search. Find the device and enter default code:0000.

### NOTE:

Due to every smart device paired Bluetooth difference. So not every connecting way need input the password, which will not effect the connection.

Connect successful and entering APP.

During the connection please do not adjust the volume to avoid off line.