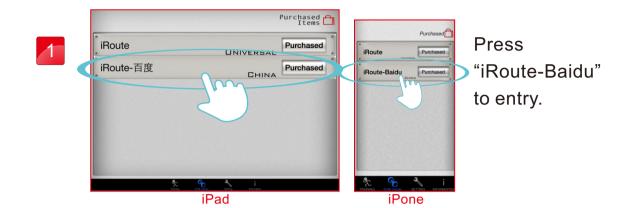

### iRoute setting instruction

Press "PURCHASED ITEMS" to entry.

Press and hold the start or end points can move and change position.

Press "PLAN MY OWN ROUTE"

Press "MY FAVORITES"

User can set a start point and end point by own which can select a total of eight turning points between.