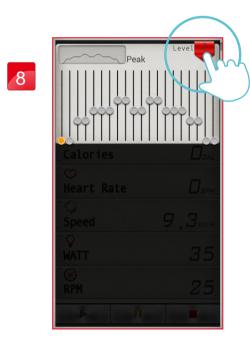

### Cell Phone Program setting instruction

"PROGRAM"

12 training programs for users to choose.

Setting "CALORIES"

Press "START" icon to begin exercise.

Setting "TIME"

Setting "DISTANCE"

User can stop and can adjust the incline value by press top right red icon from console control any time.

User can adjust the incline values.