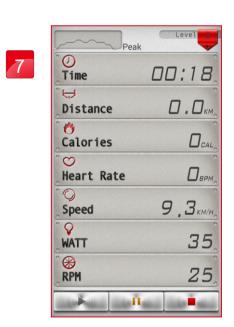

### Cell Phone Program setting instruction

"PROGRAM"

12 training programs for users to choose.

Setting "CALORIES"

Press "START" icon to begin exercise.

Setting "TIME"

Setting "DISTANCE"

User can stop and can adjust the incline value by press top right red icon from console control any time.

User can adjust the incline values.