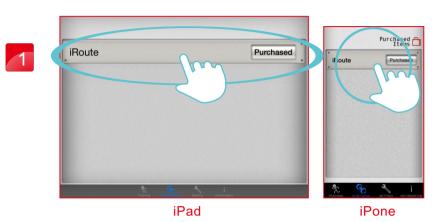

### iRoute setting instruction

Press "PURCHASED ITEMS" to entry.

Press and hold the start or end points can move and change position.

Press "PLAN MY OWN ROUTE"

Press "MY FAVORITES"

User can set a start point and end point by own which can select a total of eight turning points between.