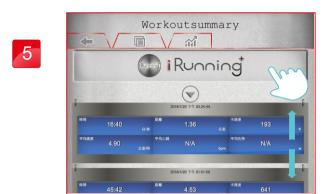

### wy Workout summary

1

Press Workout summary °

2

Display I series APP workout summary •

3

Each subject total sum •

4

Press iConsole+ icon could check every workout data °

Workoutsummary

Press iRunning+ icon could check every workout data °

Press iBiking+ icon could check every workout data °

Display in day °

Display in week。