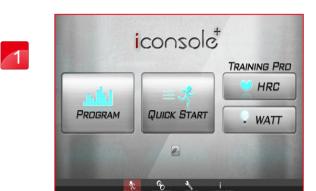

GUICK START

PROGRAM

HRC

WATT

Entering the APP.

Select BT connecting device.