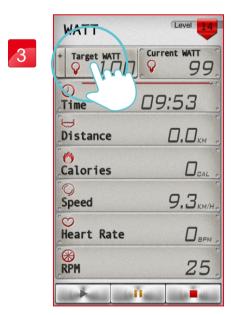

### WATT setting instruction

"WATT"

5

Setting "TIME"

Click "TARGET WATT" icon.

6

When finish, the workout summary can post on Facebook or Twitter.

Sliding around left and right to adjust "TARGER WATT".

7

Click Facebook to upload the workout summary.

Click "TIME TOOL" icon.