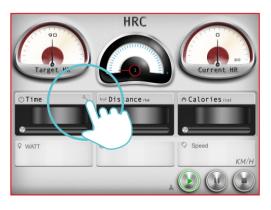

### HRC setting instruction

Click Facebook to upload the workout summary.

"HRC"

The BPM value is calculate by age.
User can choose the percentage.

User can custom the percentage.

User can set "TIME" by press bottom right icon from console control.

Setting "TIME"

Click Facebook to upload the workout summary.

The setting TIME starts countdown.
The incline value will change
depending on the heart rate value.

The hand pulse doesn't receive any signal.