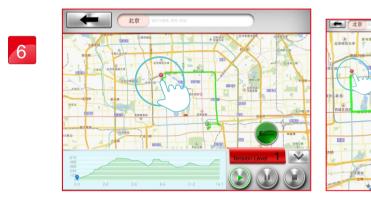

There are five default routes in my favorites.

User selected route can save in my favorites.

Delete turning point by press on it for two seconds.

Get a route from...

Plan my own route

After finish setting route and starting exercise, there are three vision modes can choose.

Standard Mode.

Hybrid Mode.

Street view Mode.

When finish, the workout summary can post on Facebook or Twitter.

00:35

Click Facebook to upload the workout summary.

After finish workout, user can save the route to my favorites section bypress the Star icon at the top right.