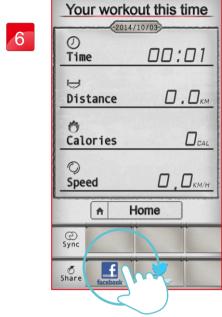

When finish, the workout summary can post on Facebook or Twitter.

Click Facebook to upload the workout summary.