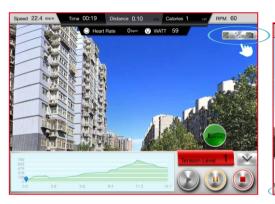

Standard Mode.

Hybrid Mode.

Street view Mode.

When finish, the workout summary can post on Facebook or Twitter.

00:35

Click Facebook to upload the workout summary.

After finish workout, user can save the route to my favorites section bypress the Star icon at the top right.

\*\*Access and modify your validation of the control of the

Press AUTHORIZE.

As login successful, the left lower corner icon would have red bar appear.

Click top left arrow icon to change the vision. After setting the route press top right icon to start.