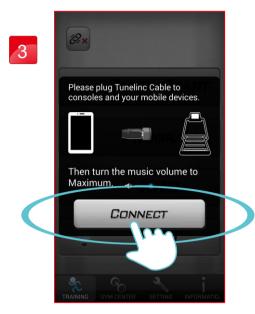

## Android Cell Phone Bluetooth Pairing instruction

Press Tunelinc icon to connect.

Plug in the audio cable.

**Press CONNECT** 

Connect successful and entering APP.

Download iConsole+ in Google play, system requirements: 480\*800, 720\*1280, 1280\*800 Android 4.3 or above.

### iOS Tunelinc Connect instruction

5

Connecting complete.

Tunelinc connection: Press icon to connect.

Press Tunelinc icon.

Plug in the audio cable and adjust the volume between 70% to 90%.

Press CONNECT.

Entering the APP.