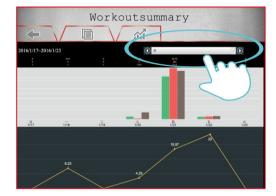

All the work out summary can display by month.

Warning:

After user delete own increasing route which cannot be return. Also the default routes once user deletes, which cannot be return and must reload the APP to get back.

3

All the work out summary can display by week.

4

All the work out summary can display by day.