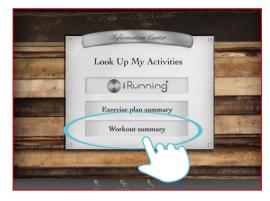

### wy Workout summary

1

Press Workout summary °

2

Display I series APP workout summary •

3

Each subject total sum •

4

Press iConsole+ icon could check every workout data °

Workoutsummary

Press iRunning+ icon could check every workout data °

Press iBiking+ icon could check every workout data °

Display in day °

Display in week。