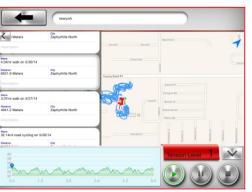

### iRoute setting instruction

Press "PURCHASED ITEMS" to entry.

Press and hold the start or end points can move and change position.

Press "PLAN MY OWN ROUTE"

Press "MY FAVORITES"

User can set a start point and end point by own which can select a total of eight turning points between.

There are five default routes in my favorites.

User selected route can save in my favorites.

Delete turning point by press on it for two seconds.

Get a route from...

Plan my own route

After finish setting route and starting exercise, there are three vision modes can choose.

Standard Mode.

Hybrid Mode.

Street view Mode.

When finish, the workout summary can post on Facebook or Twitter.

00:35

Click Facebook to upload the workout summary.

After finish workout, user can save the route to my favorites section bypress the Star icon at the top right.