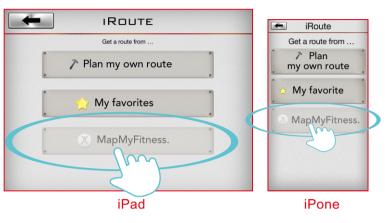

### iRoute setting instruction

Press "PURCHASED ITEMS" to entry.

Press and hold the start or end points can move and change position.

Press "PLAN MY OWN ROUTE"

Press "MY FAVORITES"

User can set a start point and end point by own which can select a total of eight turning points between.

There are five default routes in my favorites.

User selected route can save in my favorites.

Delete turning point by press on it for two seconds.

Get a route from...

Plan my own route

After finish setting route and starting exercise, there are three vision modes can choose.