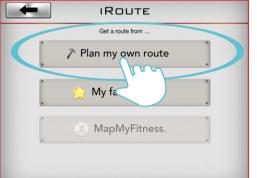

### iRoute setting instruction

Press "PURCHASED ITEMS" to entry.

Press and hold the start or end points can move and change position.

Press "PLAN MY OWN ROUTE"

Press "MY FAVORITES"

User can set a start point and end point by own which can select a total of eight turning points between.

There are five default routes in my favorites.

User selected route can save in my favorites.

Delete turning point by press on it for two seconds.

Get a route from...

Plan my own route

After finish setting route and starting exercise, there are three vision modes can choose.