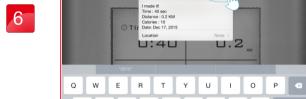

### Share the workout result

9

Street view Mode.

1

Time | : | 2

Distance | ... | ... |

Calories | ... |

Avg.Speed | 1 7.5 | ... |

HOME | ... |

0:02

0.0

Share to Facebook.

10

Hybrid Mode.

2

User could edit the content then press upload.

11

Standard Mode.

Press icon to select

Entry-level or Professional.

3

Share to Twitter.

12

O.5/8.1KM