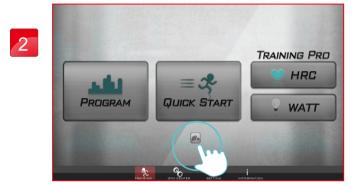

Note: The newest version would always release at APP store.

Press "SCAN FOR DEVICES"

After finish download, open the APP and click the lower middle icon to connect.

Check on the device and enter the default code: 0000.

# NOTE: Due to every smart device paired Bluetooth difference. So not every connecting way need input the password, which will not effect the connection.

Select BLUETOOTH for connect.

Paring successful and entering APP.