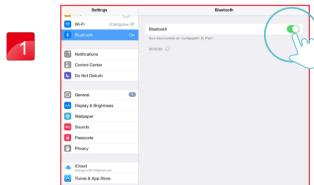

### iOS Bluetooth Pairing instruction

Noted: BT3.0 connecting method

Consider | Consider |

Download iConsole+ in APP STORE, system requirements: iOS 8 or above.

Turn on the BT on smart device. • Then start APP.

After finish download, turn on the tablet's Bluetooth, and start searching the Treadmill's device.

Enter APP select connecting way.

Check on the device and enter the default code: 0000.

Press BT icon.

iconsole