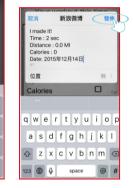

### Log in setting instruction

My Profile Metric

iPone

"SETTING" Edit Profile

5

Log in with Google account.

Select Imperial / Metric

Pressing "ACCEPT"

First time using this app, user needs to log in.
Press "LOG IN"

Log in success.

Log in by user's Google/FB account or key in user's email address as account for entering and set up the password.

Log in with Facebook account.

9

Pressing "OK"

13

Enable the email account.

10

Log in success.

Find the account activating mail and click the URL to verify the account.

11

Create a new account.

15

After log in press "EDIT" to create personal data.

12

Key in user's account info and password.

16

Fill in personal info.