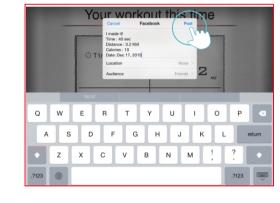

Setting "TIME"

Setting "DISTANCE"

Click Facebook to upload the workout summary.

Setting "CALORIES"

The setting "TIME" starts countdown.
User can adjust the incline value from console control any time.

8

When finish, the workout summary can post on Facebook or Twitter.

When finish, the workout summary can post on Facebook or Twitter.

Click Facebook to upload the workout summary.