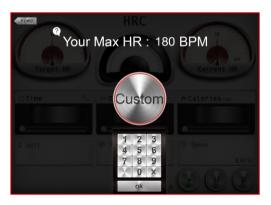

### HRC setting instruction

Click Facebook to upload the workout summary.

"HRC"

The BPM value is calculate by age.
User can choose the percentage.

User can custom the percentage.

User can set "TIME" by press bottom right icon from console control.

Setting "TIME"

Click Facebook to upload the workout summary.

The setting TIME starts countdown.
The incline value will change
depending on the heart rate value.

The hand pulse doesn't receive any signal.