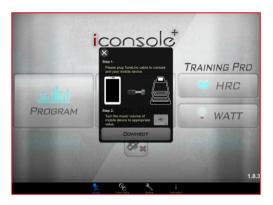

cessful and entering APP.



During the connection please do not adjust the volume to avoid off line.



### الممار

### iOS Bluetooth Pairing instruction

Noted: BT3.0 connecting method

Consider | Consider |

Download iConsole+ in APP STORE, system requirements: iOS 8 or above.



Turn on the BT on smart device. • Then start APP.





After finish download, turn on the tablet's Bluetooth, and start searching the Treadmill's device.





Enter APP select connecting way.





Check on the device and enter the default code: 0000.





Press BT icon.





iconsole

GUICK START

PROGRAM

HRC

WATT

Entering the APP.





Select BT connecting device.



### iOS Tunelinc Connect instruction

5



Connecting complete.





Tunelinc connection: Press icon to connect.





Press Tunelinc icon.





Plug in the audio cable and adjust the volume between 70% to 90%.





Press CONNECT.







Entering the APP.





During the connection please do not adjust the volume to avoid off line.

### **Notices and warnings**

- 1) Without receiving any reply comment of communications protocol, the APP would continue sending signal and wait for acknowledging. And over 15 seconds the tunelinc would off line, and user needs to reset (Such as: phone, message, or any sound disturbance comes in. In 15 seconds the connection would continue but if over 15 seconds, user needs to reset.).
- 2) TUNELINC's audio cable connector is 4 pin, and the length limit is 50cm.

- 3) TUNELINC's audio cable be sure to use the factory supplied to achieve high quality transmission. If using non-original audio cable, no