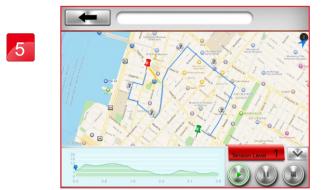

There are five default routes in my favorites.

User selected route can save in my favorites.

Delete turning point by press on it for two seconds.

Get a route from...

Plan my own route

After finish setting route and starting exercise, there are three vision modes can choose.

Standard Mode.

Hybrid Mode.

Street view Mode.

When finish, the workout summary can post on Facebook or Twitter.

00:35

Click Facebook to upload the workout summary.

After finish workout, user can save the route to my favorites section bypress the Star icon at the top right.