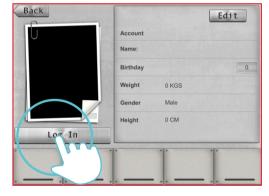

### Log in setting instruction

My Profile Metric

iPone

"SETTING" Edit Profile

5

Log in with Google account.

Select Imperial / Metric

Pressing "ACCEPT"

First time using this app, user needs to log in.
Press "LOG IN"

Log in success.

Log in by user's Google/FB account or key in user's email address as account for entering and set up the password.

Log in with Facebook account.

Create a new account.

15

After log in press "EDIT" to create personal data.

12

Key in user's account info and password.

16

Fill in personal info.