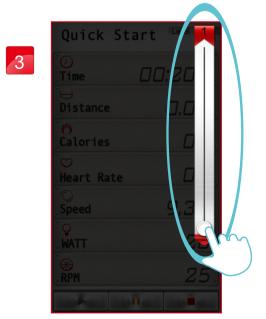

User can adjust incline value by the bar.

When finish, the workout summary can post on Facebook or Twitter.

5

Click Facebook to upload the workout summary.

"QUICK START"

User can stop and can adjust the incline value by press top right red icon from console control any time.

User can adjust the incline values.

When finish, the workout summary can post on Facebook or Twitter.