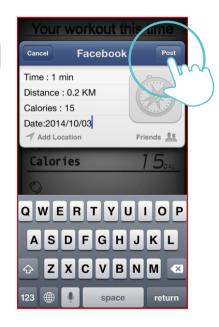

HOME | ... |

0:02

0.0

Share to Facebook.

10

Hybrid Mode.

2

User could edit the content then press upload.

11

Standard Mode.

Press icon to select

Entry-level or Professional.

3

Share to Twitter.

12

O.5/8.1KM

HAS SHEET STREET ST

The Entry-level's tension value is half of Professional's.

4

User could edit the content then press upload.

Your workout this time

| Dec 17, 2015 | Distance | Dis

Share to Weibo.

User could edit the content then press upload.