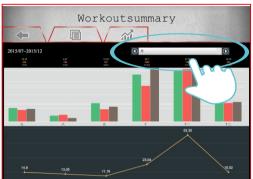

All the work out summary can display by month.

Warning:

After user delete own increasing route which cannot be return. Also the default routes once user deletes, which cannot be return and must reload the APP to get back.

3

All the work out summary can display by week.

4

All the work out summary can display by day.