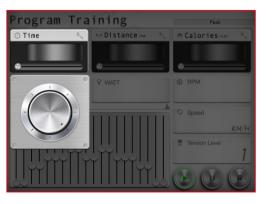

Setting "TIME"

Setting "DISTANCE"

Click Facebook to upload the workout summary.

Setting "CALORIES"

The setting "TIME" starts countdown.
User can adjust the incline value from console control any time.

8

When finish, the workout summary can post on Facebook or Twitter.

User can adjust the incline values.