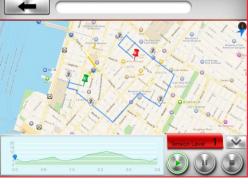

### iRoute setting instruction

Press "PURCHASED ITEMS" to entry.

Press and hold the start or end points can move and change position.

Press "PLAN MY OWN ROUTE"

Press "MY FAVORITES"

User can set a start point and end point by own which can select a total of eight turning points between.

There are five default routes in my favorites.

User selected route can save in my favorites.

Delete turning point by press on it for two seconds.

Get a route from...

Plan my own route

After finish setting route and starting exercise, there are three vision modes can choose.

Standard Mode.

Hybrid Mode.

Street view Mode.

When finish, the workout summary can post on Facebook or Twitter.

00:35

Click Facebook to upload the workout summary.

After finish workout, user can save the route to my favorites section bypress the Star icon at the top right.