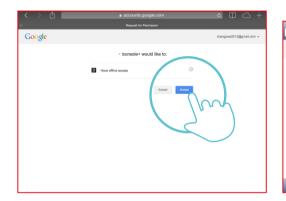

8

Display work out record for day.

4

\* mapmyfines.com

\*\*UNDER ARMOUR.
CONNECTED FITNESS

ALLOW ACCESS: IBIKING+

Do you authorice Biblings to access your access, with permission to

\*\*Access and modify your validation, with permission to

\*\*Access and modify your validation of the control of the

Press AUTHORIZE.

As login successful, the left lower corner icon would have red bar appear.

Click top left arrow icon to change the vision. After setting the route press top right icon to start.