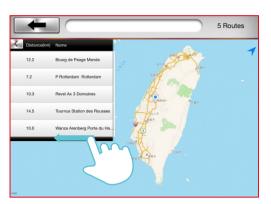

### iRoute setting instruction

Press "PURCHASED ITEMS" to entry.

Press and hold the start or end points can move and change position.

Press "PLAN MY OWN ROUTE"

Press "MY FAVORITES"

User can set a start point and end point by own which can select a total of eight turning points between.

There are five default routes in my favorites.

User selected route can save in my favorites.

Delete turning point by press on it for two seconds.

Get a route from...

Plan my own route

After finish setting route and starting exercise, there are three vision modes can choose.