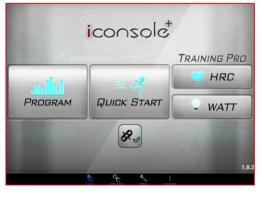

GUICK START

PROGRAM

HRC

WATT

Entering the APP.

Select BT connecting device.