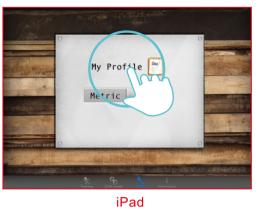

### Log in setting instruction

My Profile Metric

iPone

"SETTING" Edit Profile

5

Log in with Google account.

Select Imperial / Metric

Pressing "ACCEPT"

First time using this app, user needs to log in.
Press "LOG IN"

Log in success.

Log in by user's Google/FB account or key in user's email address as account for entering and set up the password.

Log in with Facebook account.