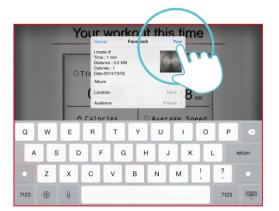

Setting "TIME"

Setting "DISTANCE"

Click Facebook to upload the workout summary.

Setting "CALORIES"

The setting "TIME" starts countdown.
User can adjust the incline value from console control any time.

8

When finish, the workout summary can post on Facebook or Twitter.

HOME | ... |

0:02

0.0

Share to Facebook.

10

Hybrid Mode.

2

User could edit the content then press upload.

HAS SHEET STREET ST

The Entry-level's tension value is half of Professional's.

4

User could edit the content then press upload.

Your workout this time

| Dec 17, 2015 | Distance | Dis

Share to Weibo.

User could edit the content then press upload.