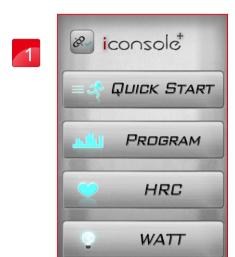

GUICK START

PROGRAM

HRC

WATT

Entering the APP.

Select BT connecting device.