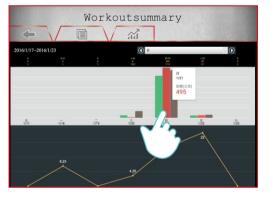

### Workout summary

17

The unwanted route can be deleting by slide to the left.

1

Press "iConsole+"

18

Then press delete for erase.

2

All the work out summary can display by month.

Warning:

After user delete own increasing route which cannot be return. Also the default routes once user deletes, which cannot be return and must reload the APP to get back.

3

All the work out summary can display by week.

4

All the work out summary can display by day.