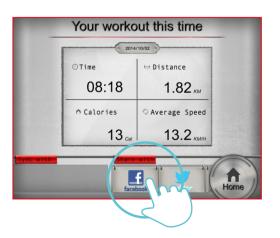

### Share the workout result

9

Street view Mode.

1

Time | : | 2

Distance | ... | ... |

Calories | ... |

Avg.Speed | 1 7.5 | ... |

HOME | ... |

0:02

0.0

Share to Facebook.

10

Hybrid Mode.

2

User could edit the content then press upload.

11

Standard Mode.

Press icon to select

Entry-level or Professional.

3

Share to Twitter.

12

O.5/8.1KM

HAS SHEET STREET ST

The Entry-level's tension value is half of Professional's.

4

User could edit the content then press upload.

Your workout this time

| Dec 17, 2015 | Distance | Dis

Share to Weibo.

User could edit the content then press upload.

7

A S D F G H J K L return

Z X C V B N M ! ?

Slide left or right to select.

8

Share to We Chat.

User could edit the content then press upload.