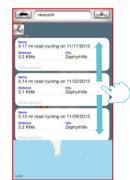

Press MapMyFitness.

On search bar input the keyword of place. For example: New York Many routes would pop up for user to select.

8

The selecting route would display its incline.