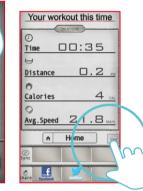

Standard Mode.

Hybrid Mode.

Street view Mode.

When finish, the workout summary can post on Facebook or Twitter.

00:35

Click Facebook to upload the workout summary.

After finish workout, user can save the route to my favorites section bypress the Star icon at the top right.

User can named the route. Press "SAVE" to store.

The saving route will show on my favorites section.

12