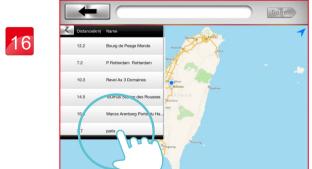

### iRoute setting instruction

Press "PURCHASED ITEMS" to entry.

Press and hold the start or end points can move and change position.

Press "PLAN MY OWN ROUTE"

Press "MY FAVORITES"

User can set a start point and end point by own which can select a total of eight turning points between.

There are five default routes in my favorites.

User selected route can save in my favorites.

Delete turning point by press on it for two seconds.

Get a route from...

Plan my own route

After finish setting route and starting exercise, there are three vision modes can choose.

Standard Mode.

Hybrid Mode.

Street view Mode.

When finish, the workout summary can post on Facebook or Twitter.

00:35

Click Facebook to upload the workout summary.

After finish workout, user can save the route to my favorites section bypress the Star icon at the top right.