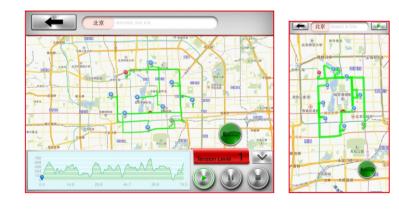

### iRoute setting instruction

Press "PURCHASED ITEMS" to entry.

Press and hold the start or end points can move and change position.

Press "PLAN MY OWN ROUTE"

Press "MY FAVORITES"

User can set a start point and end point by own which can select a total of eight turning points between.

There are five default routes in my favorites.

User selected route can save in my favorites.

Delete turning point by press on it for two seconds.

Get a route from...

Plan my own route

After finish setting route and starting exercise, there are three vision modes can choose.

Standard Mode.

Hybrid Mode.

Street view Mode.

When finish, the workout summary can post on Facebook or Twitter.

00:35

Click Facebook to upload the workout summary.

After finish workout, user can save the route to my favorites section bypress the Star icon at the top right.