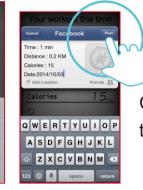

Setting "TIME"

Setting "DISTANCE"

Click Facebook to upload the workout summary.

Setting "CALORIES"

The setting "TIME" starts countdown.
User can adjust the incline value from console control any time.

8

When finish, the workout summary can post on Facebook or Twitter.

When finish, the workout summary can post on Facebook or Twitter.