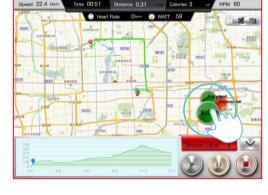

### iRoute setting instruction

Press "PURCHASED ITEMS" to entry.

Press and hold the start or end points can move and change position.

Press "PLAN MY OWN ROUTE"

Press "MY FAVORITES"

User can set a start point and end point by own which can select a total of eight turning points between.

There are five default routes in my favorites.

User selected route can save in my favorites.

Delete turning point by press on it for two seconds.

Get a route from...

Plan my own route

After finish setting route and starting exercise, there are three vision modes can choose.

Standard Mode.

Hybrid Mode.

Street view Mode.

When finish, the workout summary can post on Facebook or Twitter.

00:35

Click Facebook to upload the workout summary.

After finish workout, user can save the route to my favorites section bypress the Star icon at the top right.