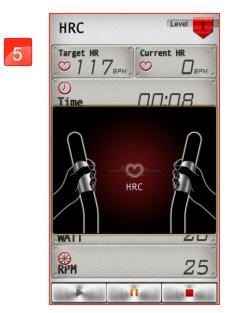

### HRC setting instruction

Click Facebook to upload the workout summary.

"HRC"

The BPM value is calculate by age. User can choose the percentage.

User can custom the percentage.

User can set "TIME" by press bottom right icon from console control.

Setting "TIME"

Click Facebook to upload the workout summary.

The setting TIME starts countdown.
The incline value will change
depending on the heart rate value.

The hand pulse doesn't receive any signal.

### Cell Phone HRC setting instruction

"HRC"

User can custom the percentage.

The hand pulse doesn't receive any signal.

When finish, the workout summary can post on Facebook or Twitter.

Setting "TIME"

The setting TIME starts countdown. The incline value will change depending on the heart rate value.