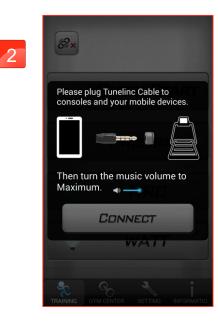

# Android Cell Phone Bluetooth Pairing instruction

Press Tunelinc icon to connect.

Download iConsole+ in Google play, system requirements: 480\*800, 720\*1280, 1280\*800 Android 4.3 or above.

Plug in the audio cable.

**Press CONNECT** 

Connect successful and entering APP.

After downing APP press top left icon to connect.

# iOS Tunelinc Connect instruction

5

Connecting complete.

Tunelinc connection: Press icon to connect.

Press Tunelinc icon.

Plug in the audio cable and adjust the volume between 70% to 90%.

Press CONNECT.

HRC