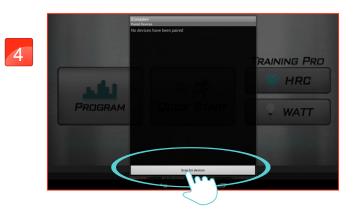

Note: The newest version would always release at APP store.

Press "SCAN FOR DEVICES"

After finish download, open the APP and click the lower middle icon to connect.

Check on the device and enter the default code: 0000.

NOTE:
Due to every smart device paired
Bluetooth difference.
So not every connecting way
need input the password,
which will not effect the connection.

Select BLUETOOTH for connect.

Paring successful and entering APP.