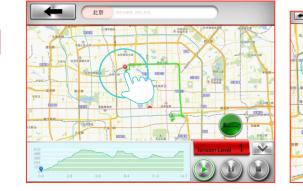

There are five default routes in my favorites. User selected route can save

in my favorites.

Delete turning point by press on it for two seconds.

Get a route from...

Plan my ewn route

My favorite

After finish setting route and starting exercise, there are three vision modes can choose.

Standard Mode.

Hybrid Mode.

Street view Mode.

When finish, the workout summary can post on Facebook or Twitter.

Click Facebook to upload the workout summary.

After finish workout, user can save the route to my favorites section bypress the Star icon at the top right.