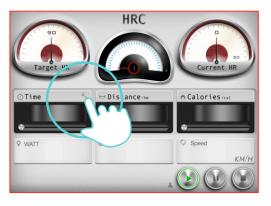

### HRC setting instruction

Click Facebook to upload the workout summary.

"HRC"

The BPM value is calculate by age. User can choose the percentage.

User can custom the percentage.

User can set "TIME" by press bottom right icon from console control.

Setting "TIME"

Click Facebook to upload the workout summary.

The setting TIME starts countdown.
The incline value will change
depending on the heart rate value.

The hand pulse doesn't receive any signal.

When finish, the workout summary can post on Facebook or Twitter.