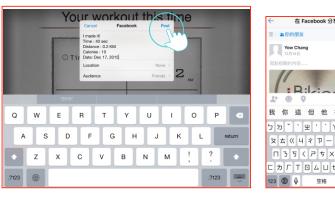

Setting "TIME"

Setting "DISTANCE"

Click Facebook to upload the workout summary.

Setting "CALORIES"

The setting "TIME" starts countdown.
User can adjust the incline value from console control any time.

8

When finish, the workout summary can post on Facebook or Twitter.

User could edit the content then press upload.

11

Standard Mode.

Press icon to select

Entry-level or Professional.

3

Share to Twitter.

12