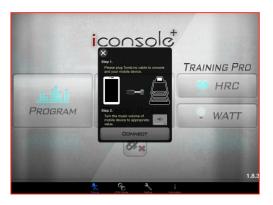

# Android Cell Phone Bluetooth Pairing instruction

Press Tunelinc icon to connect.

Download iConsole+ in Google play, system requirements: 480\*800, 720\*1280, 1280\*800 Android 4.3 or above.

Plug in the audio cable.

**Press CONNECT** 

Connect successful and entering APP.

After downing APP press top left icon to connect.

### Android Cell Phone Tunelinc Connect instruction

Select BLUETOOTH for connect.

Plug in the audio cable.

**Press CONNECT** 

Bluetooth connection:

Press Scan for devices to search. Find the device and enter default code:0000.