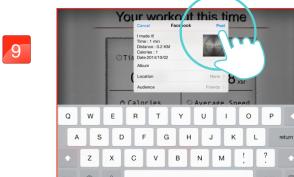

Setting "TIME"

Setting "DISTANCE"

Click Facebook to upload the workout summary.

Setting "CALORIES"

The setting "TIME" starts countdown.
User can adjust the incline value from console control any time.

8

When finish, the workout summary can post on Facebook or Twitter.