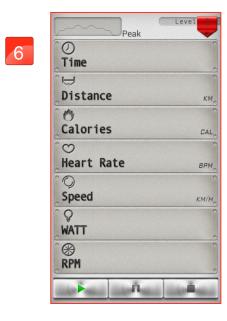

### Program setting instruction

17

Click camera icon to choose picture or take picture.
Then press "DONE" icon on top right to finish setting.

"PROGRAM"

12 training programs for users to choose.

Setting "TIME", "DISTANCE" and "CALORIES" by pressing bottom-right icons.

Setting "TIME"

Setting "DISTANCE"

Click Facebook to upload the workout summary.

Setting "CALORIES"

The setting "TIME" starts countdown.
User can adjust the incline value from console control any time.

8

When finish, the workout summary can post on Facebook or Twitter.