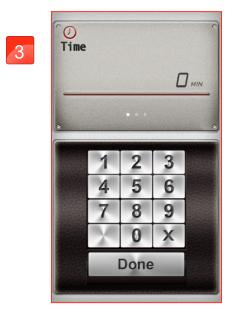

Setting "TIME"

Setting "DISTANCE"

Click Facebook to upload the workout summary.

Setting "CALORIES"

The setting "TIME" starts countdown.
User can adjust the incline value from console control any time.

8

When finish, the workout summary can post on Facebook or Twitter.