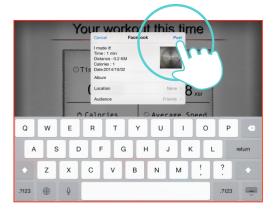

User could edit the content then press upload.

11

Standard Mode.

Press icon to select

Entry-level or Professional.

3

Share to Twitter.

12