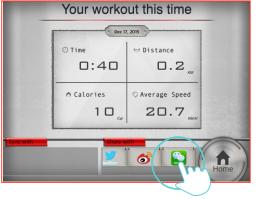

User could edit the content then press upload.

11

Standard Mode.

Press icon to select

Entry-level or Professional.

3

Share to Twitter.

12

Substitution of the control of the c

The Entry-level's tension value is half of Professional's.

4

User could edit the content then press upload.

Share to Weibo.

6

User could edit the content then press upload.

7

Slide left or right to select.

8

Share to We Chat.

User could edit the content then press upload.