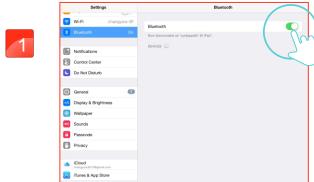

### iOS Bluetooth Pairing instruction

Noted: BT3.0 connecting method

Download iConsole+ in APP STORE, system requirements: iOS 8 or above.

Turn on the BT on smart device. • Then start APP.

After finish download, turn on the tablet's Bluetooth, and start searching the Treadmill's device.