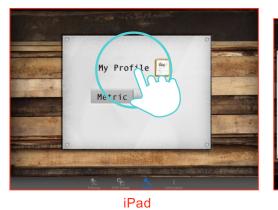

### Log in setting instruction

"SETTING" Edit Profile

5

Log in with Google account.

iPone

Metric

Select Imperial / Metric

Pressing "ACCEPT"

First time using this app, user needs to log in. Press "LOG IN"

Log in by user's Google/FB account or key in user's email address as account for entering and set up the password.

Google

Log in with Facebook account.