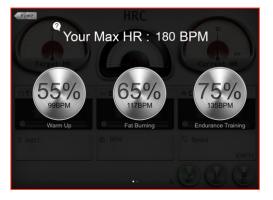

### HRC setting instruction

Click Facebook to upload the workout summary.

"HRC"

The BPM value is calculate by age. User can choose the percentage.

User can custom the percentage.

User can set "TIME" by press bottom right icon from console control.