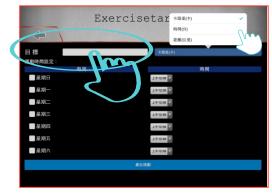

# Exercise target

Press Exercise target °

After plan setting can modify or delete •

Setting target subject •

Input the target value •

Setting the exercise date and time •