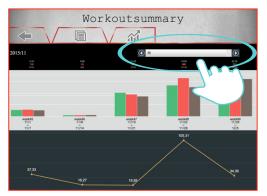

### Workout summary

17

The unwanted route can be deleting by slide to the left.

1

Press "iConsole+"

18

Warning:

After user delete own increasing route which cannot be return.

Also the default routes once user deletes, which cannot be

return and must reload the APP to get back.

Then press delete for erase.

2

All the work out summary can display by month.

3

All the work out summary can display by week.

4

All the work out summary can display by day.

# mapMyFitness

5

Display all the exercise time.

1

If Map My Fitness is not operating, go setting section to set up My Profile.

6

Display all the exercuse distance.

2

Press lower left icon.

7

Display all the consume calories.

3

Login by MapMyFitness account or FACEBOOK account.

8

Display work out record for day.

4