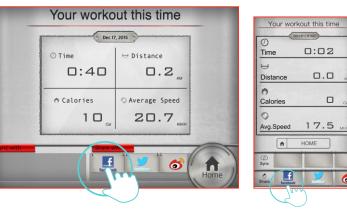

### Workout summary

17

The unwanted route can be deleting by slide to the left.

1

Press "iConsole+"

18

Warning:

After user delete own increasing route which cannot be return.

Also the default routes once user deletes, which cannot be

return and must reload the APP to get back.

Then press delete for erase.

2

All the work out summary can display by month.

3

All the work out summary can display by week.

### Workout summary

1

Press Workout summary °

2

Display I series APP workout summary •

Each subject total sum •

Press iConsole+ icon could check every workout data °

Press iRunning+ icon could check every workout data。

Press iBiking+ icon could check every workout data °

Display in day °

Display in week。

Display in month °

Total time sum °

Total distance sum ·

Total calories sum ·