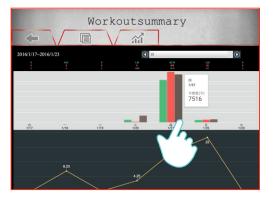

### Workout summary

17

The unwanted route can be deleting by slide to the left.

1

Press "iConsole+"

18

Warning:

After user delete own increasing route which cannot be return.

Also the default routes once user deletes, which cannot be

return and must reload the APP to get back.

Then press delete for erase.

2

All the work out summary can display by month.

3

All the work out summary can display by week.

4

All the work out summary can display by day.

### Workout summary

1

Press Workout summary °

2

Display I series APP workout summary •

Each subject total sum •

Press iConsole+ icon could check every workout data °

Press iRunning+ icon could check every workout data。

Press iBiking+ icon could check every workout data °

Display in day °

Display in week。

Display in month °

Total time sum °

Total distance sum ·

Total calories sum ·