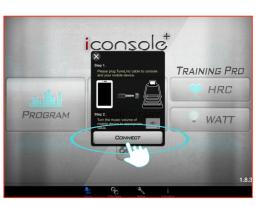

### Android Cell Phone Tunelinc Connect instruction

Select BLUETOOTH for connect.

Plug in the audio cable.

**Press CONNECT** 

Bluetooth connection:

Press Scan for devices to search. Find the device and enter default code:0000.

### OTE:

Due to every smart device paired Bluetooth difference. So not every connecting way need input the password, which will not effect the connection.

Connect successful and entering APP.

During the connection please do not adjust the volume to avoid off line.