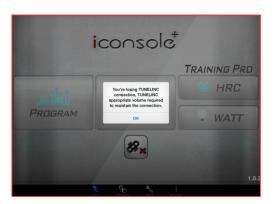

### **Android Tablet Tunclinc Connect instruction**

### Android Cell Phone Tunelinc Connect instruction

Select BLUETOOTH for connect.

Plug in the audio cable.

**Press CONNECT** 

Bluetooth connection:

Press Scan for devices to search. Find the device and enter default code:0000.

### OTE:

Due to every smart device paired Bluetooth difference. So not every connecting way need input the password, which will not effect the connection.

Connect successful and entering APP.

During the connection please do not adjust the volume to avoid off line.