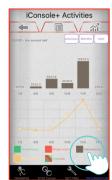

# Cell Phone Program setting instruction

"PROGRAM"

12 training programs for users to choose.

Setting "CALORIES"

Press "START" icon to begin exercise.

Setting "TIME"

Setting "DISTANCE"

User can stop and can adjust the incline value by press top right red icon from console control any time.