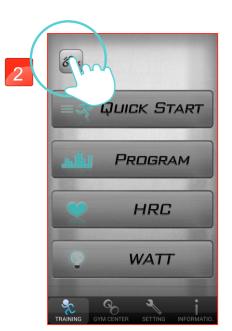

### Log in setting instruction

"SETTING" Edit Profile

5

Log in with Google account.

iPone

Metric

Select Imperial / Metric

Pressing "ACCEPT"