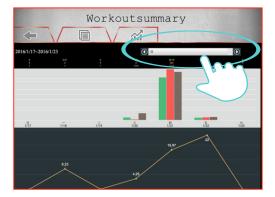

### Workout summary

17

The unwanted route can be deleting by slide to the left.

1

Press "iConsole+"

18

Warning:

After user delete own increasing route which cannot be return.

Also the default routes once user deletes, which cannot be

return and must reload the APP to get back.

Then press delete for erase.

2

All the work out summary can display by month.

3

All the work out summary can display by week.

4

All the work out summary can display by day.