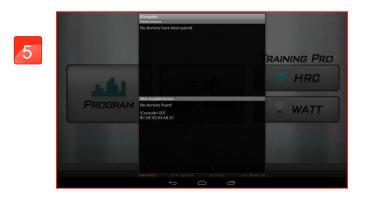

Note: The newest version would always release at APP store.

Press "SCAN FOR DEVICES"

After finish download, open the APP and click the lower middle icon to connect.

Check on the device and enter the default code: 0000.

NOTE:
Due to every smart device paired
Bluetooth difference.
So not every connecting way
need input the password,
which will not effect the connection.

Select BLUETOOTH for connect.

Paring successful and entering APP.