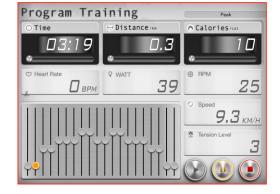

### Program setting instruction

17

Click camera icon to choose picture or take picture.
Then press "DONE" icon on top right to finish setting.

"PROGRAM"

12 training programs for users to choose.

Setting "TIME", "DISTANCE" and "CALORIES" by pressing bottom-right icons.

Setting "TIME"

Setting "DISTANCE"

Click Facebook to upload the workout summary.

Setting "CALORIES"

The setting "TIME" starts countdown.
User can adjust the incline value from console control any time.

8

When finish, the workout summary can post on Facebook or Twitter.