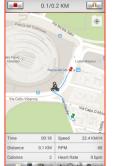

### iRoute setting instruction

Press "PURCHASED ITEMS" to entry.

Press and hold the start or end points can move and change position.

Press "PLAN MY OWN ROUTE"

Press "MY FAVORITES"

User can set a start point and end point by own which can select a total of eight turning points between.

There are five default routes in my favorites. User selected route can save

in my favorites.

Delete turning point by press on it for two seconds.

Get a route from...

Plan my ewn route

My favorite

After finish setting route and starting exercise, there are three vision modes can choose.

Standard Mode.

Hybrid Mode.

Street view Mode.

When finish, the workout summary can post on Facebook or Twitter.

Click Facebook to upload the workout summary.

After finish workout, user can save the route to my favorites section bypress the Star icon at the top right.