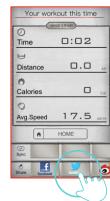

### Cell Phone Quick Start setting instruction

5

Click Facebook to upload the workout summary.

"QUICK START"

User can stop and can adjust the incline value by press top right red icon from console control any time.

User can adjust the incline values.

When finish, the workout summary can post on Facebook or Twitter.