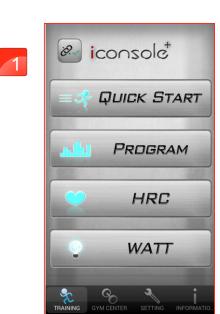

User can adjust the incline values.

Quick Start setting instruction

When finish, the workout summary can post on Facebook or Twitter.

Click Facebook to upload the workout summary.

"QUICK START"

Press "QUICK START" to start exercise.