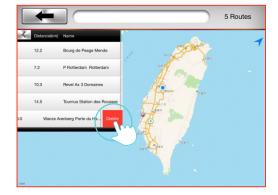

### iRoute setting instruction

Press "PURCHASED ITEMS" to entry.

Press and hold the start or end points can move and change position.

Press "PLAN MY OWN ROUTE"

Press "MY FAVORITES"

User can set a start point and end point by own which can select a total of eight turning points between.

There are five default routes in my favorites. User selected route can save

in my favorites.

Delete turning point by press on it for two seconds.

Get a route from...

Plan my ewn route

My favorite

After finish setting route and starting exercise, there are three vision modes can choose.

Standard Mode.

Hybrid Mode.

Street view Mode.

When finish, the workout summary can post on Facebook or Twitter.

Click Facebook to upload the workout summary.

After finish workout, user can save the route to my favorites section bypress the Star icon at the top right.