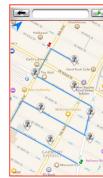

Click top left arrow icon to change the vision.

After setting the route press top right icon to start.

6

Press MapMyFitness.

7

On search bar input the keyword of place. For example: New York Many routes would pop up for user to select.

8

The selecting route would display its incline.