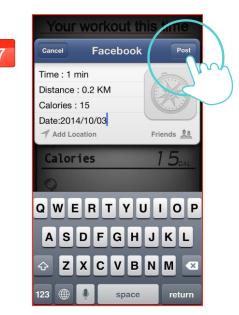

### Share the workout result

9

Street view Mode.

1

Share to Facebook.

10

Hybrid Mode.

2

User could edit the content then press upload.

11

Standard Mode.

Press icon to select

Entry-level or Professional.

3

Share to Twitter.

12