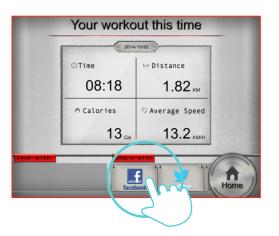

Setting "TIME"

Setting "DISTANCE"

Click Facebook to upload the workout summary.

Setting "CALORIES"

The setting "TIME" starts countdown.
User can adjust the incline value from console control any time.

8

When finish, the workout summary can post on Facebook or Twitter.

User can adjust the incline values.

Quick Start setting instruction

When finish, the workout summary can post on Facebook or Twitter.

Click Facebook to upload the workout summary.

"QUICK START"

Press "QUICK START" to start exercise.

User can stop at any time by press bottom-right "STOP" icon from console control.

User can adjust incline value by the bar.

When finish, the workout summary can post on Facebook or Twitter.

User can adjust the incline values.

When finish, the workout summary can post on Facebook or Twitter.

When finish, the workout summary can post on Facebook or Twitter.