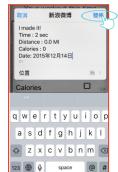

User could edit the content then press upload.

11

Standard Mode.

Press icon to select

Entry-level or Professional.

3

Share to Twitter.

12

Substitution of the control of the c

The Entry-level's tension value is half of Professional's.

4

User could edit the content then press upload.

Share to Weibo.

6

User could edit the content then press upload.