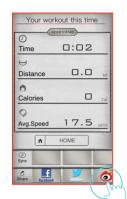

Setting "TIME"

Setting "DISTANCE"

Click Facebook to upload the workout summary.

Setting "CALORIES"

The setting "TIME" starts countdown.
User can adjust the incline value from console control any time.

8

When finish, the workout summary can post on Facebook or Twitter.

When finish, the workout summary can post on Facebook or Twitter.

Click Facebook to upload the workout summary.