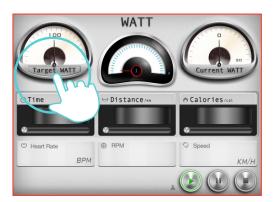

### WATT setting instruction

"WATT"

Setting "TIME"

Click "TARGET WATT" icon.

When finish, the workout summary can post on Facebook or Twitter.

Sliding around left and right to adjust "TARGER WATT".

Click Facebook to upload the workout summary.

Click "TIME TOOL" icon.