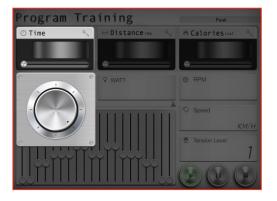

### Program setting instruction

17

Click camera icon to choose picture or take picture.
Then press "DONE" icon on top right to finish setting.

"PROGRAM"

12 training programs for users to choose.

Setting "TIME", "DISTANCE" and "CALORIES" by pressing bottom-right icons.

Setting "TIME"

Setting "DISTANCE"

Click Facebook to upload the workout summary.

Setting "CALORIES"

The setting "TIME" starts countdown.
User can adjust the incline value from console control any time.

8

When finish, the workout summary can post on Facebook or Twitter.