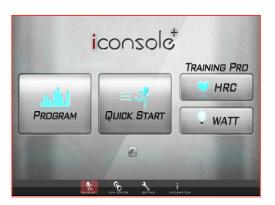

Enter APP select connecting way.

Check on the device and enter the default code: 0000.

Press BT icon.

iconsole

QUICK START

PROGRAM

HRC

WATT