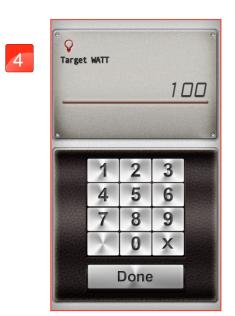

### WATT setting instruction

"WATT"

Setting "TIME"

Click "TARGET WATT" icon.

When finish, the workout summary can post on Facebook or Twitter.

Sliding around left and right to adjust "TARGER WATT".

Click Facebook to upload the workout summary.