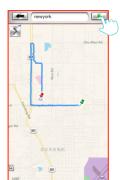

Click top left arrow icon to change the vision.

After setting the route press top right icon to start.

6

Press MapMyFitness.

7

On search bar input the keyword of place. For example: New York Many routes would pop up for user to select.

8

The selecting route would display its incline.