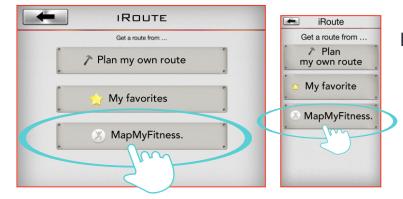

### iRoute setting instruction

Press "PURCHASED ITEMS" to entry.

Press and hold the start or end points can move and change position.

Press "PLAN MY OWN ROUTE"

Press "MY FAVORITES"

User can set a start point and end point by own which can select a total of eight turning points between.

There are five default routes in my favorites. User selected route can save

in my favorites.

Delete turning point by press on it for two seconds.

Get a route from...

Plan my ewn route

My favorite

After finish setting route and starting exercise, there are three vision modes can choose.