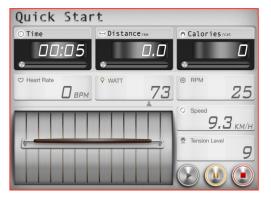

### Cell Phone Quick Start setting instruction

5

Click Facebook to upload the workout summary.

"QUICK START"

User can stop and can adjust the incline value by press top right red icon from console control any time.

User can adjust the incline values.

When finish, the workout summary can post on Facebook or Twitter.