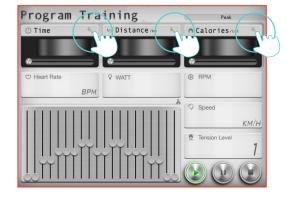

### Program setting instruction

17

Click camera icon to choose picture or take picture.
Then press "DONE" icon on top right to finish setting.

"PROGRAM"

12 training programs for users to choose.

Setting "TIME", "DISTANCE" and "CALORIES" by pressing bottom-right icons.

Setting "TIME"

Setting "DISTANCE"

Click Facebook to upload the workout summary.

Setting "CALORIES"

The setting "TIME" starts countdown.
User can adjust the incline value from console control any time.

8

When finish, the workout summary can post on Facebook or Twitter.