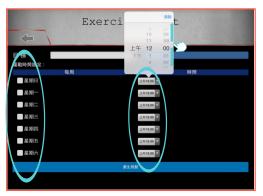

# Exercise target

Press Exercise target °

After plan setting can modify or delete •

Setting target subject •

Input the target value •

Setting the exercise date and time •