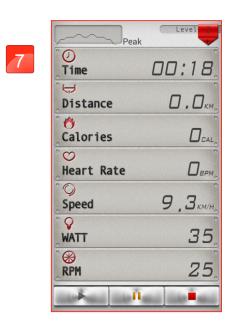

### Program setting instruction

17

Click camera icon to choose picture or take picture.
Then press "DONE" icon on top right to finish setting.

"PROGRAM"

12 training programs for users to choose.

Setting "TIME", "DISTANCE" and "CALORIES" by pressing bottom-right icons.

Setting "TIME"

Setting "DISTANCE"

Click Facebook to upload the workout summary.

Setting "CALORIES"

The setting "TIME" starts countdown.
User can adjust the incline value from console control any time.

8

When finish, the workout summary can post on Facebook or Twitter.