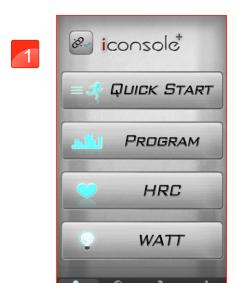

Enter APP select connecting way.

Check on the device and enter the default code: 0000.

Press BT icon.

iconsole

QUICK START

PROGRAM

HRC

WATT