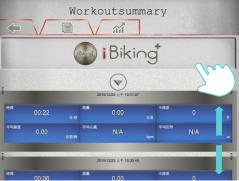

### Workout summary

1

Press Workout summary °

2

Display I series APP workout summary •

Each subject total sum •

Press iConsole+ icon could check every workout data °

Press iRunning+ icon could check every workout data。

Press iBiking+ icon could check every workout data °

Display in day °

Display in week。

Display in month °

Total time sum °

Total distance sum ·

Total calories sum ·