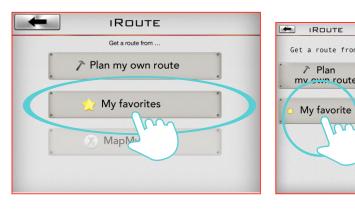

### iRoute setting instruction

Press "PURCHASED ITEMS" to entry.

Press and hold the start or end points can move and change position.

Press "PLAN MY OWN ROUTE"

Press "MY FAVORITES"

User can set a start point and end point by own which can select a total of eight turning points between.

There are five default routes in my favorites. User selected route can save

in my favorites.

Delete turning point by press on it for two seconds.

Get a route from...

Plan my ewn route

My favorite

After finish setting route and starting exercise, there are three vision modes can choose.