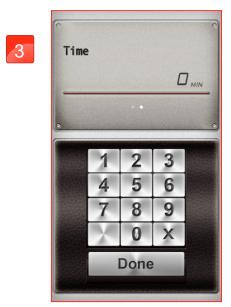

### Program setting instruction

17

Click camera icon to choose picture or take picture.
Then press "DONE" icon on top right to finish setting.

"PROGRAM"

12 training programs for users to choose.

Setting "TIME", "DISTANCE" and "CALORIES" by pressing bottom-right icons.

Setting "TIME"

Setting "DISTANCE"

Click Facebook to upload the workout summary.

Setting "CALORIES"

The setting "TIME" starts countdown.
User can adjust the incline value from console control any time.

8

When finish, the workout summary can post on Facebook or Twitter.