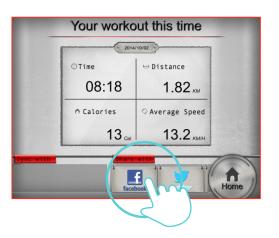

Setting "TIME"

Setting "DISTANCE"

Click Facebook to upload the workout summary.

Setting "CALORIES"

The setting "TIME" starts countdown.
User can adjust the incline value from console control any time.

8

When finish, the workout summary can post on Facebook or Twitter.

User can adjust the incline values.

Quick Start setting instruction

When finish, the workout summary can post on Facebook or Twitter.

Click Facebook to upload the workout summary.

"QUICK START"

Press "QUICK START" to start exercise.

User can stop at any time by press bottom-right "STOP" icon from console control.

User can adjust incline value by the bar.

When finish, the workout summary can post on Facebook or Twitter.

User can adjust the incline values.

When finish, the workout summary can post on Facebook or Twitter.

When finish, the workout summary can post on Facebook or Twitter.