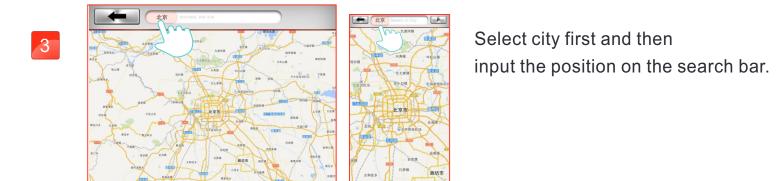

### iRoute setting instruction

Press "PURCHASED ITEMS" to entry.

Press and hold the start or end points can move and change position.

Press "PLAN MY OWN ROUTE"

Press "MY FAVORITES"

User can set a start point and end point by own which can select a total of eight turning points between.