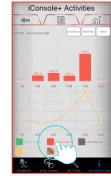

### Workout summary

17

The unwanted route can be deleting by slide to the left.

1

Press "iConsole+"

18

Warning:

After user delete own increasing route which cannot be return.

Also the default routes once user deletes, which cannot be

return and must reload the APP to get back.

Then press delete for erase.

2

All the work out summary can display by month.

3

All the work out summary can display by week.

4

All the work out summary can display by day.