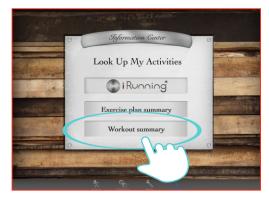

# Exercise plan summary

Look Up My Activities

Press Exercise plan summary •

2

Check the Exercise plan summary •

### Workout summary

1

Press Workout summary °

2

Display I series APP workout summary •

Each subject total sum •

Press iConsole+ icon could check every workout data °

Press iRunning+ icon could check every workout data。