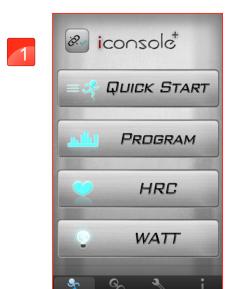

### **Android Tablet Bluetooth Pairing instruction**

Download iConsole+ in Google play system requirements: 1280\*800 Android 4.3 or above.

China-downloadiConsole+ in Baidu (search keywords iConsole+ ).

Enter APP select connecting way.

Check on the device and enter the default code: 0000.

Press BT icon.

iconsole

QUICK START

PROGRAM

HRC

WATT