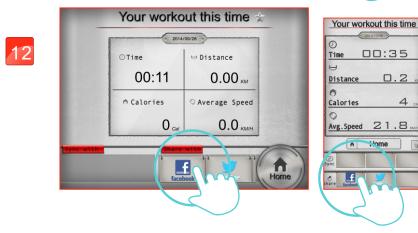

Setting "TIME"

Setting "DISTANCE"

Click Facebook to upload the workout summary.

Setting "CALORIES"

The setting "TIME" starts countdown.
User can adjust the incline value from console control any time.

8

When finish, the workout summary can post on Facebook or Twitter.

### Share the workout result

9

Street view Mode.

1

Share to Facebook.

10

Hybrid Mode.

2

User could edit the content then press upload.

11

Standard Mode.

Press icon to select

Entry-level or Professional.

3

Share to Twitter.

12