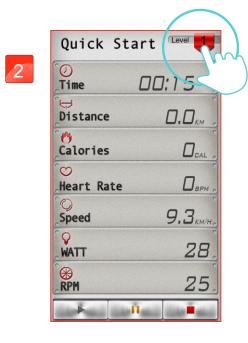

User can adjust the incline values.

Quick Start setting instruction

When finish, the workout summary can post on Facebook or Twitter.

Click Facebook to upload the workout summary.

"QUICK START"

Press "QUICK START" to start exercise.

User can stop at any time by press bottom-right "STOP" icon from console control.

User can adjust incline value by the bar.

When finish, the workout summary can post on Facebook or Twitter.