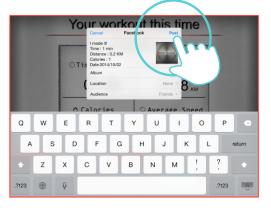

Setting "TIME"

Setting "DISTANCE"

Click Facebook to upload the workout summary.

Setting "CALORIES"

The setting "TIME" starts countdown.
User can adjust the incline value from console control any time.

8

When finish, the workout summary can post on Facebook or Twitter.

### Cell Phone WATT setting instruction

"WATT"

Setting "TIME"

Click "TARGET WATT" icon can adjust the watt value.

Setting "TARGET WATT"

When finish, the workout summary can post on Facebook or Twitter.

Click Facebook to upload the workout summary.