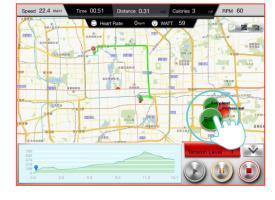

### HRC setting instruction

Click Facebook to upload the workout summary.

"HRC"

The BPM value is calculate by age. User can choose the percentage.

User can custom the percentage.

User can set "TIME" by press bottom right icon from console control.

Setting "TIME"

Click Facebook to upload the workout summary.

The setting TIME starts countdown.
The incline value will change
depending on the heart rate value.

The hand pulse doesn't receive any signal.

When finish, the workout summary can post on Facebook or Twitter.