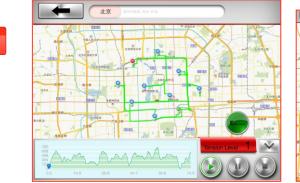

### iRoute setting instruction

Press "PURCHASED ITEMS" to entry.

Press and hold the start or end points can move and change position.

Press "PLAN MY OWN ROUTE"

Press "MY FAVORITES"

User can set a start point and end point by own which can select a total of eight turning points between.

There are five default routes in my favorites. User selected route can save

in my favorites.

Delete turning point by press on it for two seconds.

Get a route from...

Plan my ewn route

My favorite

After finish setting route and starting exercise, there are three vision modes can choose.

Standard Mode.

Hybrid Mode.

Street view Mode.

When finish, the workout summary can post on Facebook or Twitter.

Click Facebook to upload the workout summary.

After finish workout, user can save the route to my favorites section bypress the Star icon at the top right.