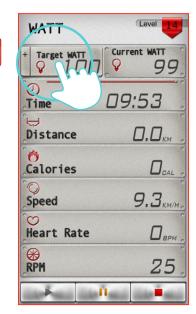

### Cell Phone WATT setting instruction

"WATT"

Setting "TIME"

Click "TARGET WATT" icon can adjust the watt value.

Setting "TARGET WATT"

When finish, the workout summary can post on Facebook or Twitter.

Click Facebook to upload the workout summary.