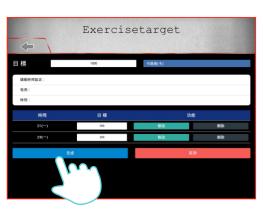

# Exercise target

Press Exercise target °

After plan setting can modify or delete •

Setting target subject •

Input the target value •

Setting the exercise date and time •