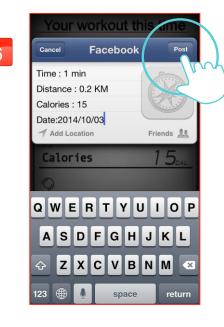

Setting "TIME"

Setting "DISTANCE"

Click Facebook to upload the workout summary.

Setting "CALORIES"

The setting "TIME" starts countdown.
User can adjust the incline value from console control any time.

8

When finish, the workout summary can post on Facebook or Twitter.

User can adjust the incline values.

Quick Start setting instruction

When finish, the workout summary can post on Facebook or Twitter.

Click Facebook to upload the workout summary.

"QUICK START"

Press "QUICK START" to start exercise.

User can stop at any time by press bottom-right "STOP" icon from console control.

User can adjust incline value by the bar.

When finish, the workout summary can post on Facebook or Twitter.

User can adjust the incline values.

When finish, the workout summary can post on Facebook or Twitter.

When finish, the workout summary can post on Facebook or Twitter.