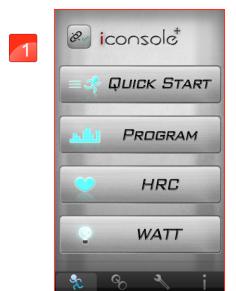

Enter APP select connecting way.

Check on the device and enter the default code: 0000.

Press BT icon.

iconsole

QUICK START

PROGRAM

HRC

WATT