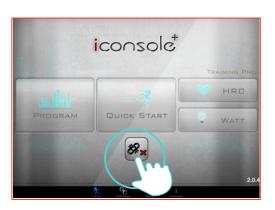

Enter APP select connecting way.

Check on the device and enter the default code: 0000.

Press BT icon.

iconsole

QUICK START

PROGRAM

HRC

WATT

Entering the APP.

Select BT connecting device.