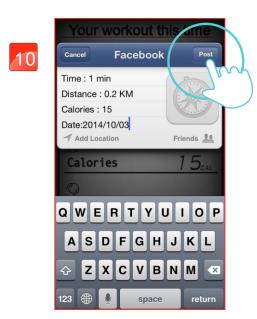

User could edit the content then press upload.

11

Standard Mode.

Press icon to select

Entry-level or Professional.

3

Share to Twitter.

12

Substitution of the control of the c

The Entry-level's tension value is half of Professional's.

4

User could edit the content then press upload.

Share to Weibo.

6

User could edit the content then press upload.