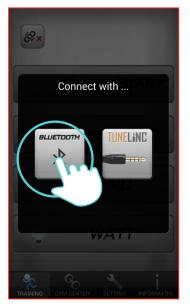

### **Android Tablet Bluetooth Pairing instruction**

Download iConsole+ in Google play system requirements: 1280\*800 Android 4.3 or above.

China-downloadiConsole+ in Baidu (search keywords iConsole+ ).

Note: The newest version would always release at APP store.

Press "SCAN FOR DEVICES"

After finish download, open the APP and click the lower middle icon to connect.

Check on the device and enter the default code: 0000.

NOTE:
Due to every smart device paired
Bluetooth difference.
So not every connecting way
need input the password,
which will not effect the connection.

Select BLUETOOTH for connect.

Paring successful and entering APP.