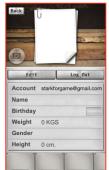

Find the account activating mail and click the URL to verify the account.

11

Create a new account.

After log in press "EDIT" to create personal data.

12

Key in user's account info and password.

16

Fill in personal info.

### Program setting instruction

17

Click camera icon to choose picture or take picture.
Then press "DONE" icon on top right to finish setting.

"PROGRAM"

12 training programs for users to choose.

Setting "TIME", "DISTANCE" and "CALORIES" by pressing bottom-right icons.