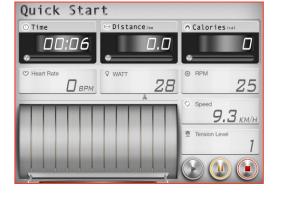

User can adjust the incline values.

Quick Start setting instruction

When finish, the workout summary can post on Facebook or Twitter.

Click Facebook to upload the workout summary.

"QUICK START"

Press "QUICK START" to start exercise.

User can stop at any time by press bottom-right "STOP" icon from console control.

User can adjust incline value by the bar.

When finish, the workout summary can post on Facebook or Twitter.