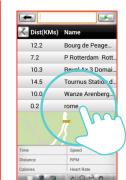

There are five default routes in my favorites. User selected route can save

in my favorites.

Delete turning point by press on it for two seconds.

Get a route from...

Plan my ewn route

My favorite

After finish setting route and starting exercise, there are three vision modes can choose.

Standard Mode.

Hybrid Mode.

Street view Mode.

When finish, the workout summary can post on Facebook or Twitter.

Click Facebook to upload the workout summary.

After finish workout, user can save the route to my favorites section bypress the Star icon at the top right.

User can named the route.
Press "SAVE" to store.

The saving route will show on my favorites section.