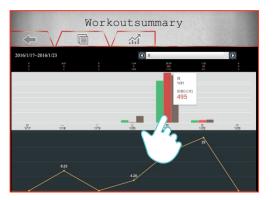

### Workout summary

17

The unwanted route can be deleting by slide to the left.

1

Press "iConsole+"

18

Warning:

After user delete own increasing route which cannot be return.

Also the default routes once user deletes, which cannot be

return and must reload the APP to get back.

Then press delete for erase.

2

All the work out summary can display by month.

3

All the work out summary can display by week.

4

All the work out summary can display by day.

### Workout summary

1

Press Workout summary °

2

Display I series APP workout summary •

Each subject total sum •

Press iConsole+ icon could check every workout data °

Press iRunning+ icon could check every workout data。

Press iBiking+ icon could check every workout data °

Display in day °

Display in week。

Display in month °

Total time sum °

Total distance sum ·

Total calories sum ·