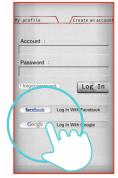

First time using this app, user needs to log in. Press "LOG IN"

Log in by user's Google/FB account or key in user's email address as account for entering and set up the password.

Google

Log in with Facebook account.