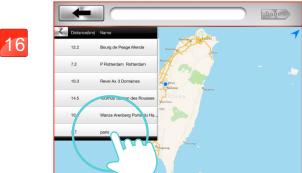

### iRoute setting instruction

Press "PURCHASED ITEMS" to entry.

Press and hold the start or end points can move and change position.

Press "PLAN MY OWN ROUTE"

Press "MY FAVORITES"

User can set a start point and end point by own which can select a total of eight turning points between.

There are five default routes in my favorites. User selected route can save

in my favorites.

Delete turning point by press on it for two seconds.

Get a route from...

Plan my ewn route

My favorite

After finish setting route and starting exercise, there are three vision modes can choose.