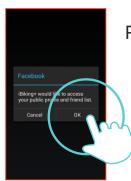

9

Pressing "OK"

iConsole Account Activation 收件匣 x

Enable the email account.

10

Log in success.

13

ズA 英文▼ > 中文(繁體字) ▼ 翻譯郵件 Dear Customer, Thanks for registering iConsole+. Please click here to verify your email Thank you! iConsole+