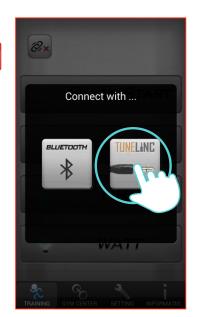

### **Android Tablet Tunclinc Connect instruction**

# Android Cell Phone Bluetooth Pairing instruction

Press Tunelinc icon to connect.

Download iConsole+ in Google play, system requirements: 480\*800, 720\*1280, 1280\*800 Android 4.3 or above.

Plug in the audio cable.

**Press CONNECT** 

Connect successful and entering APP.

After downing APP press top left icon to connect.

### Android Cell Phone Tunelinc Connect instruction

Select BLUETOOTH for connect.

Plug in the audio cable.

**Press CONNECT** 

Bluetooth connection:

Press Scan for devices to search. Find the device and enter default code:0000.