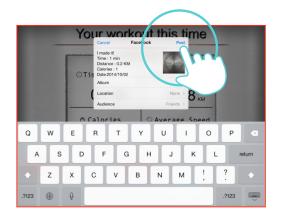

Setting "TIME"

Setting "DISTANCE"

Click Facebook to upload the workout summary.

Setting "CALORIES"

The setting "TIME" starts countdown.
User can adjust the incline value from console control any time.

8

When finish, the workout summary can post on Facebook or Twitter.