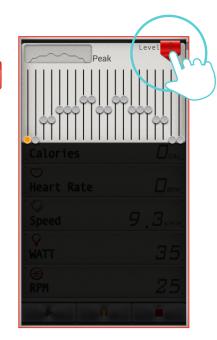

### HRC setting instruction

Click Facebook to upload the workout summary.

"HRC"

The BPM value is calculate by age. User can choose the percentage.

User can custom the percentage.

User can set "TIME" by press bottom right icon from console control.

Setting "TIME"

Click Facebook to upload the workout summary.

The setting TIME starts countdown.
The incline value will change
depending on the heart rate value.

The hand pulse doesn't receive any signal.

When finish, the workout summary can post on Facebook or Twitter.