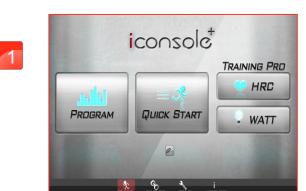

Enter APP select connecting way.

Check on the device and enter the default code: 0000.

Press BT icon.

iconsole

QUICK START

PROGRAM

HRC

WATT