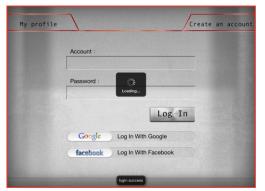

### Log in setting instruction

"SETTING" Edit Profile

5

Log in with Google account.

iPone

Metric

Select Imperial / Metric

Pressing "ACCEPT"

First time using this app, user needs to log in. Press "LOG IN"

Log in by user's Google/FB account or key in user's email address as account for entering and set up the password.

Google

Log in with Facebook account.

9

Pressing "OK"

iConsole Account Activation 收件匣 x

Enable the email account.

10

Log in success.

13

ズA 英文▼ > 中文(繁體字) ▼ 翻譯郵件 Dear Customer, Thanks for registering iConsole+. Please click here to verify your email Thank you! iConsole+