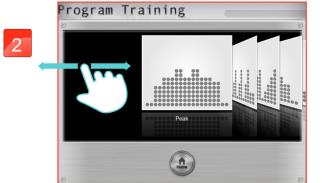

### Program setting instruction

17

Click camera icon to choose picture or take picture.
Then press "DONE" icon on top right to finish setting.

"PROGRAM"

12 training programs for users to choose.

Setting "TIME", "DISTANCE" and "CALORIES" by pressing bottom-right icons.