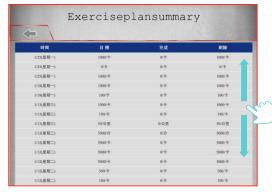

# Exercise plan summary

Look Up My Activities

Press Exercise plan summary •

2

Check the Exercise plan summary •