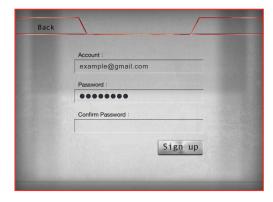

First time using this app, user needs to log in. Press "LOG IN"

Log in by user's Google/FB account or key in user's email address as account for entering and set up the password.

Google

Log in with Facebook account.