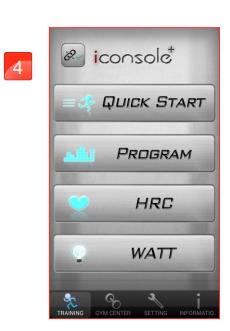

Enter APP select connecting way.

Check on the device and enter the default code: 0000.

Press BT icon.

iconsole

QUICK START

PROGRAM

HRC

WATT