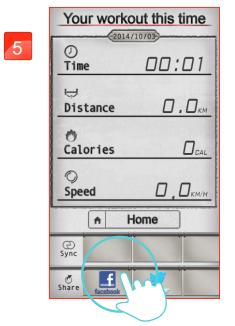

### Share the workout result

9

Street view Mode.

1

Share to Facebook.

10

Hybrid Mode.

2

User could edit the content then press upload.

11

Standard Mode.

Press icon to select

Entry-level or Professional.

3

Share to Twitter.

12