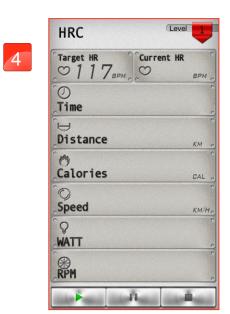

### HRC setting instruction

Click Facebook to upload the workout summary.

"HRC"

The BPM value is calculate by age. User can choose the percentage.

User can custom the percentage.

User can set "TIME" by press bottom right icon from console control.

Setting "TIME"

Click Facebook to upload the workout summary.

The setting TIME starts countdown.
The incline value will change
depending on the heart rate value.

The hand pulse doesn't receive any signal.

When finish, the workout summary can post on Facebook or Twitter.