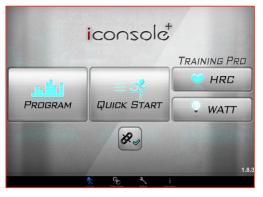

Enter APP select connecting way.

Check on the device and enter the default code: 0000.

Press BT icon.

iconsole

QUICK START

PROGRAM

HRC

WATT