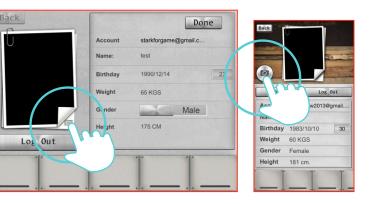

Find the account activating mail and click the URL to verify the account.

11

Create a new account.

After log in press "EDIT" to create personal data.

12

Key in user's account info and password.

16

Fill in personal info.

### Program setting instruction

17

Click camera icon to choose picture or take picture.
Then press "DONE" icon on top right to finish setting.

"PROGRAM"

12 training programs for users to choose.

Setting "TIME", "DISTANCE" and "CALORIES" by pressing bottom-right icons.

Press AUTHORIZE.

Account starkforgame@gmail.c...

Name:

Birthday

Weight 0 KGS

Gender Male

Height 0 CM

As login successful, the left lower corner icon would have red bar appear. 9