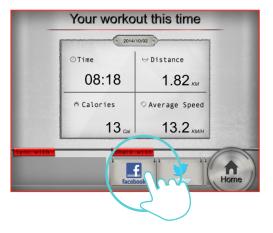

Setting "TIME"

Setting "DISTANCE"

Click Facebook to upload the workout summary.

Setting "CALORIES"

The setting "TIME" starts countdown.
User can adjust the incline value from console control any time.

8

When finish, the workout summary can post on Facebook or Twitter.

When finish, the workout summary can post on Facebook or Twitter.