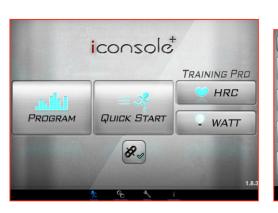

### Program setting instruction

17

Click camera icon to choose picture or take picture.
Then press "DONE" icon on top right to finish setting.

"PROGRAM"

12 training programs for users to choose.

Setting "TIME", "DISTANCE" and "CALORIES" by pressing bottom-right icons.

Setting "TIME"

Setting "DISTANCE"

Click Facebook to upload the workout summary.

Setting "CALORIES"

The setting "TIME" starts countdown.
User can adjust the incline value from console control any time.

8

When finish, the workout summary can post on Facebook or Twitter.