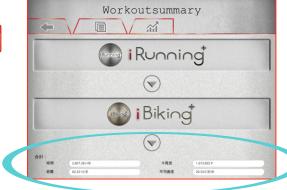

### Workout summary

1

Press Workout summary °

2

Display I series APP workout summary •

Each subject total sum •

Press iConsole+ icon could check every workout data °

Press iRunning+ icon could check every workout data。

Press iBiking+ icon could check every workout data °

Display in day °

Display in week。

Display in month °

Total time sum °

Total distance sum ·

Total calories sum ·