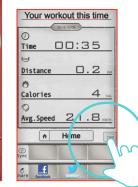

### Workout summary

17

The unwanted route can be deleting by slide to the left.

1

Press "iConsole+"

18

Warning:

After user delete own increasing route which cannot be return.

Also the default routes once user deletes, which cannot be

return and must reload the APP to get back.

Then press delete for erase.

2

All the work out summary can display by month.

3

All the work out summary can display by week.

4

All the work out summary can display by day.