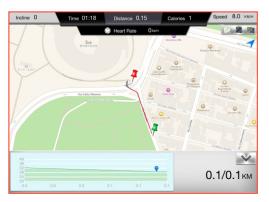

### HRC setting instruction

Click Facebook to upload the workout summary.

"HRC"

The BPM value is calculate by age. User can choose the percentage.

User can custom the percentage.

User can set "TIME" by press bottom right icon from console control.

Setting "TIME"

Click Facebook to upload the workout summary.

The setting TIME starts countdown.
The incline value will change
depending on the heart rate value.

The hand pulse doesn't receive any signal.

### Cell Phone HRC setting instruction

"HRC"

User can custom the percentage.

The hand pulse doesn't receive any signal.

When finish, the workout summary can post on Facebook or Twitter.

Setting "TIME"

The setting TIME starts countdown. The incline value will change depending on the heart rate value.