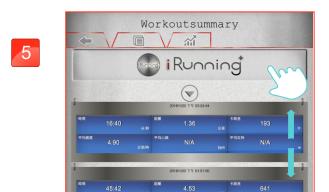

### Workout summary

1

Press Workout summary °

2

Display I series APP workout summary •

Each subject total sum •

Press iConsole+ icon could check every workout data °

Press iRunning+ icon could check every workout data。

Press iBiking+ icon could check every workout data °

Display in day °

Display in week。

Display in month °

Total time sum °

Total distance sum ·

Total calories sum ·