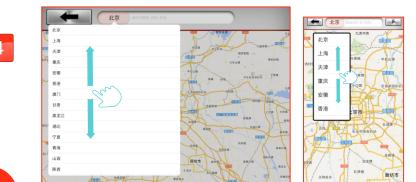

### **Android Tablet Bluetooth Pairing instruction**

Download iConsole+ in Google play system requirements: 1280\*800 Android 4.3 or above.

China-downloadiConsole+ in Baidu (search keywords iConsole+ ).

Note: The newest version would always release at APP store.

Press "SCAN FOR DEVICES"

After finish download, open the APP and click the lower middle icon to connect.

Check on the device and enter the default code: 0000.

NOTE:
Due to every smart device paired
Bluetooth difference.
So not every connecting way
need input the password,
which will not effect the connection.

Select BLUETOOTH for connect.

Paring successful and entering APP.