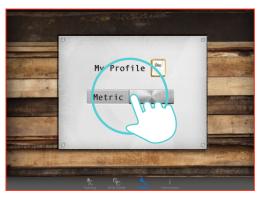

### Log in setting instruction

"SETTING" Edit Profile

5

Log in with Google account.

iPone

Metric

Select Imperial / Metric

Pressing "ACCEPT"