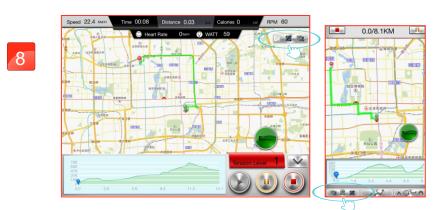

### Program setting instruction

17

Click camera icon to choose picture or take picture.
Then press "DONE" icon on top right to finish setting.

"PROGRAM"

12 training programs for users to choose.

Setting "TIME", "DISTANCE" and "CALORIES" by pressing bottom-right icons.

Setting "TIME"

Setting "DISTANCE"

Click Facebook to upload the workout summary.

Setting "CALORIES"

The setting "TIME" starts countdown.
User can adjust the incline value from console control any time.

8

When finish, the workout summary can post on Facebook or Twitter.

# Cell Phone Program setting instruction

"PROGRAM"

12 training programs for users to choose.

Setting "CALORIES"

Press "START" icon to begin exercise.

Setting "TIME"

Setting "DISTANCE"

User can stop and can adjust the incline value by press top right red icon from console control any time.