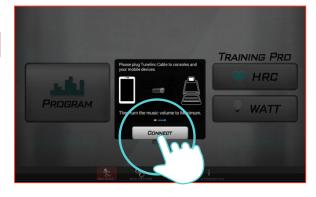

**Press CONNECT** 

Connect successful and entering APP.

After downing APP press top left icon to connect.