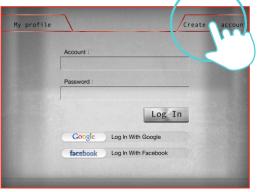

First time using this app, user needs to log in. Press "LOG IN"

Log in by user's Google/FB account or key in user's email address as account for entering and set up the password.

Google

Log in with Facebook account.