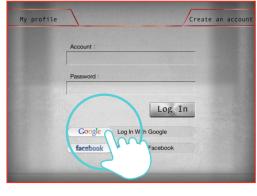

### Log in setting instruction

"SETTING" Edit Profile

5

Log in with Google account.

iPone

Metric

Select Imperial / Metric

Pressing "ACCEPT"

First time using this app, user needs to log in. Press "LOG IN"

Log in by user's Google/FB account or key in user's email address as account for entering and set up the password.

Google

Log in with Facebook account.