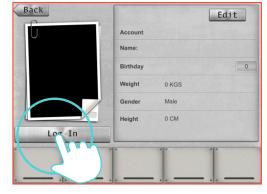

Find the account activating mail and click the URL to verify the account.

11

Create a new account.

After log in press "EDIT" to create personal data.

12

Key in user's account info and password.

16

Fill in personal info.

### Program setting instruction

17

Click camera icon to choose picture or take picture.
Then press "DONE" icon on top right to finish setting.

"PROGRAM"

12 training programs for users to choose.

Setting "TIME", "DISTANCE" and "CALORIES" by pressing bottom-right icons.