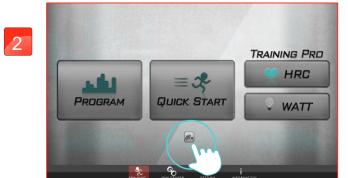

Note: The newest version would always release at APP store.

Press "SCAN FOR DEVICES"

After finish download, open the APP and click the lower middle icon to connect.

Check on the device and enter the default code: 0000.

NOTE:
Due to every smart device paired
Bluetooth difference.
So not every connecting way
need input the password,
which will not effect the connection.

Select BLUETOOTH for connect.

Paring successful and entering APP.