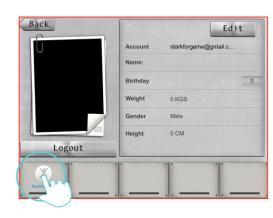

Press AUTHORIZE.

Account starkforgame@gmail.c...

Name:

Birthday

Weight 0 KGS

Gender Male

Height 0 CM

As login successful, the left lower corner icon would have red bar appear. 9