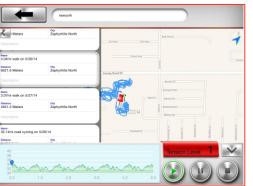

### iRoute setting instruction

Press "PURCHASED ITEMS" to entry.

Press and hold the start or end points can move and change position.

Press "PLAN MY OWN ROUTE"

Press "MY FAVORITES"

User can set a start point and end point by own which can select a total of eight turning points between.

There are five default routes in my favorites. User selected route can save

in my favorites.

Delete turning point by press on it for two seconds.

Get a route from...

Plan my ewn route

My favorite

After finish setting route and starting exercise, there are three vision modes can choose.

Standard Mode.

Hybrid Mode.

Street view Mode.

When finish, the workout summary can post on Facebook or Twitter.

Click Facebook to upload the workout summary.

After finish workout, user can save the route to my favorites section bypress the Star icon at the top right.

User can named the route.
Press "SAVE" to store.

The saving route will show on my favorites section.