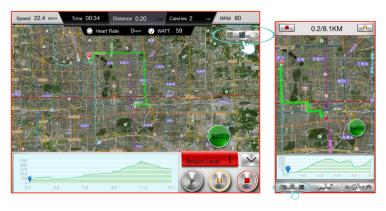

### iRoute setting instruction

Press "PURCHASED ITEMS" to entry.

Press and hold the start or end points can move and change position.

Press "PLAN MY OWN ROUTE"

Press "MY FAVORITES"

User can set a start point and end point by own which can select a total of eight turning points between.

There are five default routes in my favorites. User selected route can save

in my favorites.

Delete turning point by press on it for two seconds.

Get a route from...

Plan my ewn route

My favorite

After finish setting route and starting exercise, there are three vision modes can choose.

Standard Mode.

Hybrid Mode.

Street view Mode.

When finish, the workout summary can post on Facebook or Twitter.

Click Facebook to upload the workout summary.

After finish workout, user can save the route to my favorites section bypress the Star icon at the top right.