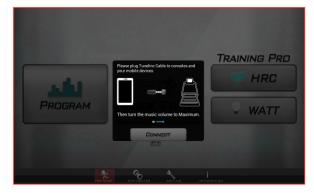

### **Android Tablet Tunclinc Connect instruction**

# Android Cell Phone Bluetooth Pairing instruction

Press Tunelinc icon to connect.

Download iConsole+ in Google play, system requirements: 480\*800, 720\*1280, 1280\*800 Android 4.3 or above.

Plug in the audio cable.

**Press CONNECT** 

Connect successful and entering APP.

After downing APP press top left icon to connect.