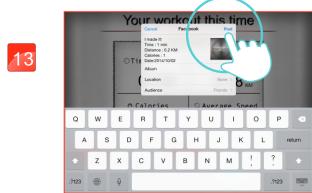

### Share the workout result

9

Street view Mode.

1

Share to Facebook.

10

Hybrid Mode.

2

User could edit the content then press upload.

11

Standard Mode.

Press icon to select

Entry-level or Professional.

3

Share to Twitter.

12