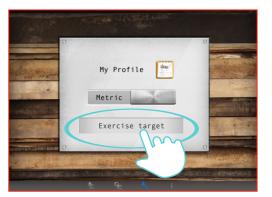

# Exercise target

Press Exercise target °

After plan setting can modify or delete •

Setting target subject •

Input the target value •

Setting the exercise date and time •