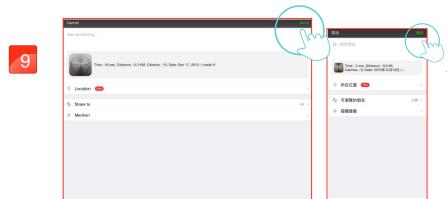

User could edit the content then press upload.

11

Standard Mode.

Press icon to select

Entry-level or Professional.

3

Share to Twitter.

12

Substitution of the control of the c

The Entry-level's tension value is half of Professional's.

4

User could edit the content then press upload.

Share to Weibo.

6

User could edit the content then press upload.

7

Slide left or right to select.

8

Share to We Chat.

User could edit the content then press upload.