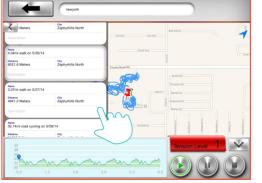

8

The selecting route would display its incline.

### Warning:

1)User cannot make any change on the route of My favorite and Map My Fitness mode.

2)GYM Center is not available in the US, Canada, or some areas due to the patent issue.

Slide up or down to select.