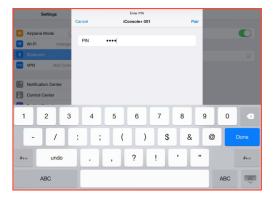

Enter APP select connecting way.

Check on the device and enter the default code: 0000.

Press BT icon.

iconsole

QUICK START

PROGRAM

HRC

WATT