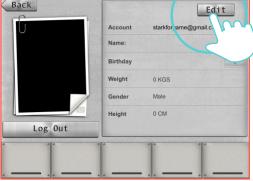

### Log in setting instruction

"SETTING" Edit Profile

5

Log in with Google account.

iPone

Metric

Select Imperial / Metric

Pressing "ACCEPT"

First time using this app, user needs to log in. Press "LOG IN"

Log in by user's Google/FB account or key in user's email address as account for entering and set up the password.

Google

Log in with Facebook account.

Find the account activating mail and click the URL to verify the account.

11

Create a new account.

After log in press "EDIT" to create personal data.

12

Key in user's account info and password.

16

Fill in personal info.

Press AUTHORIZE.

Account starkforgame@gmail.c...

Name:

Birthday

Weight 0 KGS

Gender Male

Height 0 CM

As login successful, the left lower corner icon would have red bar appear. 9