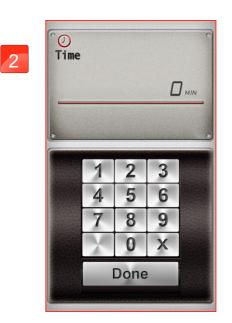

### WATT setting instruction

"WATT"

Setting "TIME"

Click "TARGET WATT" icon.

When finish, the workout summary can post on Facebook or Twitter.

Sliding around left and right to adjust "TARGER WATT".

Click Facebook to upload the workout summary.

Click "TIME TOOL" icon.