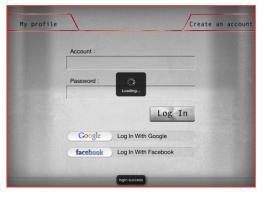

First time using this app, user needs to log in. Press "LOG IN"

Log in by user's Google/FB account or key in user's email address as account for entering and set up the password.

Google

Log in with Facebook account.

9

Pressing "OK"

iConsole Account Activation 收件匣 x

Enable the email account.

10

Log in success.

13

ズA 英文▼ > 中文(繁體字) ▼ 翻譯郵件 Dear Customer, Thanks for registering iConsole+. Please click here to verify your email Thank you! iConsole+