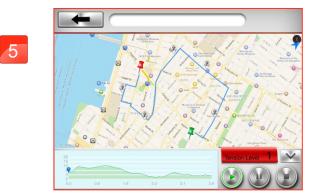

There are five default routes in my favorites. User selected route can save

in my favorites.

Delete turning point by press on it for two seconds.

Get a route from...

Plan my ewn route

My favorite

After finish setting route and starting exercise, there are three vision modes can choose.

Standard Mode.

Hybrid Mode.

Street view Mode.

When finish, the workout summary can post on Facebook or Twitter.

Click Facebook to upload the workout summary.

After finish workout, user can save the route to my favorites section bypress the Star icon at the top right.