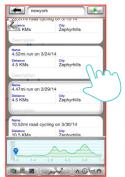

### Workout summary

17

The unwanted route can be deleting by slide to the left.

1

Press "iConsole+"

18

Warning:

After user delete own increasing route which cannot be return.

Also the default routes once user deletes, which cannot be

return and must reload the APP to get back.

Then press delete for erase.

2

All the work out summary can display by month.

3

All the work out summary can display by week.

4

All the work out summary can display by day.