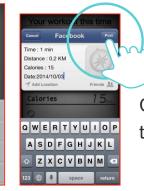

User could edit the content then press upload.

11

Standard Mode.

Press icon to select

Entry-level or Professional.

3

Share to Twitter.

12

Substitution of the control of the c

The Entry-level's tension value is half of Professional's.

4

User could edit the content then press upload.

Share to Weibo.

6

User could edit the content then press upload.