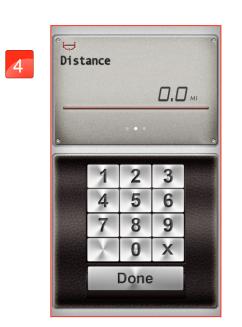

Setting "TIME"

Setting "DISTANCE"

Click Facebook to upload the workout summary.

Setting "CALORIES"

The setting "TIME" starts countdown.
User can adjust the incline value from console control any time.

8

When finish, the workout summary can post on Facebook or Twitter.