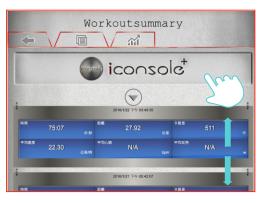

### Workout summary

17

The unwanted route can be deleting by slide to the left.

1

Press "iConsole+"

18

Warning:

After user delete own increasing route which cannot be return.

Also the default routes once user deletes, which cannot be

return and must reload the APP to get back.

Then press delete for erase.

2

All the work out summary can display by month.

3

All the work out summary can display by week.

4

All the work out summary can display by day.