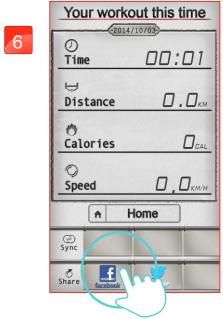

Setting "TIME"

Setting "DISTANCE"

Click Facebook to upload the workout summary.

Setting "CALORIES"

The setting "TIME" starts countdown.
User can adjust the incline value from console control any time.

8

When finish, the workout summary can post on Facebook or Twitter.

User can adjust the incline values.

Quick Start setting instruction

When finish, the workout summary can post on Facebook or Twitter.

Click Facebook to upload the workout summary.

"QUICK START"

Press "QUICK START" to start exercise.

User can stop at any time by press bottom-right "STOP" icon from console control.

User can adjust incline value by the bar.

When finish, the workout summary can post on Facebook or Twitter.

### Share the workout result

9

Street view Mode.

1

Share to Facebook.

10

Hybrid Mode.

2