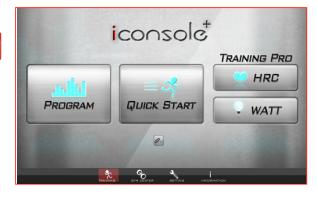

Enter APP select connecting way.

Check on the device and enter the default code: 0000.

Press BT icon.

iconsole

QUICK START

PROGRAM

HRC

WATT