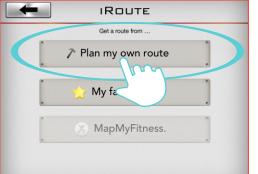

### iRoute setting instruction

Press "PURCHASED ITEMS" to entry.

Press and hold the start or end points can move and change position.

Press "PLAN MY OWN ROUTE"

Press "MY FAVORITES"

User can set a start point and end point by own which can select a total of eight turning points between.

There are five default routes in my favorites. User selected route can save

in my favorites.

Delete turning point by press on it for two seconds.

Get a route from...

Plan my ewn route

My favorite

After finish setting route and starting exercise, there are three vision modes can choose.