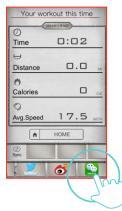

Setting "TIME"

Click Facebook to upload the workout summary.

The setting TIME starts countdown.
The incline value will change
depending on the heart rate value.

The hand pulse doesn't receive any signal.

When finish, the workout summary can post on Facebook or Twitter.