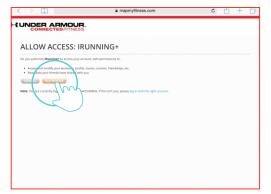

A mapmyfiness.com

I-LUNDER ARMOUR.
CONNECTED-TINESS

ALLOW ACCESS: IBIKING+

Dry authorise librage is access your account, with permission to

Access and modify your weekparement, or control, surprise, access your access to be added and the permission to be added and you weekparement, access and you access to be added and you weekparement, access and you were provided and you will be accessed and you will be accessed

Press AUTHORIZE.

Account starkforgame@gmail.c...

Name:

Birthday

Weight 0 KGS

Gender Male

Height 0 CM

As login successful, the left lower corner icon would have red bar appear. 9