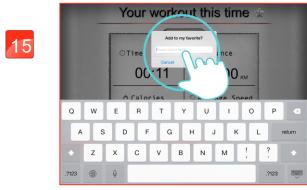

Standard Mode.

Hybrid Mode.

Street view Mode.

When finish, the workout summary can post on Facebook or Twitter.

Click Facebook to upload the workout summary.

After finish workout, user can save the route to my favorites section bypress the Star icon at the top right.

User can named the route.
Press "SAVE" to store.

The saving route will show on my favorites section.