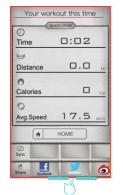

Setting "TIME"

Setting "DISTANCE"

Click Facebook to upload the workout summary.

Setting "CALORIES"

The setting "TIME" starts countdown.
User can adjust the incline value from console control any time.

8

When finish, the workout summary can post on Facebook or Twitter.

When finish, the workout summary can post on Facebook or Twitter.