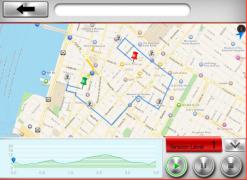

### iRoute setting instruction

Press "PURCHASED ITEMS" to entry.

Press and hold the start or end points can move and change position.

Press "PLAN MY OWN ROUTE"

Press "MY FAVORITES"

User can set a start point and end point by own which can select a total of eight turning points between.

There are five default routes in my favorites. User selected route can save

in my favorites.

Delete turning point by press on it for two seconds.

Get a route from...

Plan my ewn route

My favorite

After finish setting route and starting exercise, there are three vision modes can choose.

Standard Mode.

Hybrid Mode.

Street view Mode.

When finish, the workout summary can post on Facebook or Twitter.

Click Facebook to upload the workout summary.

After finish workout, user can save the route to my favorites section bypress the Star icon at the top right.