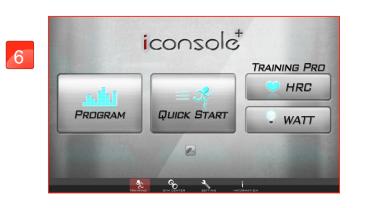

Exercise plan summary                            | 55 |
| Workout summary                                  | 56 |
|                                                  |    |





### **Android Tablet Bluetooth Pairing instruction**



Download iConsole+ in Google play system requirements: 1280\*800 Android 4.3 or above.

China-downloadiConsole+ in Baidu (search keywords iConsole+ ).

Note: The newest version would always release at APP store.



Press "SCAN FOR DEVICES"



After finish download, open the APP and click the lower middle icon to connect.



Check on the device and enter the default code: 0000.

NOTE:
Due to every smart device paired
Bluetooth difference.
So not every connecting way
need input the password,
which will not effect the connection.



Select BLUETOOTH for connect.



Paring successful and entering APP.





### **Android Tablet Tunclinc Connect instruction**

# Android Cell Phone Bluetooth Pairing instruction





Press Tunelinc icon to connect.





Download iConsole+ in Google play, system requirements: 480\*800, 720\*1280, 1280\*800 Android 4.3 or above.





Plug in the audio cable.





**Press CONNECT** 





Connect successful and entering APP.



After downing APP press top left icon to connect.



### Android Cell Phone Tunelinc Connect instruction





Select BLUETOOTH for connect.







Plug in the audio cable.



**Press CONNECT** 



Bluetooth connection:

Press Scan for devices to search. Find the device and enter default code:0000.

### OTE:

Due to every smart device paired Bluetooth difference. So not every connecting way need input