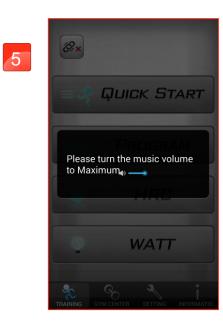

# iOS Tunelinc Connect instruction

5

Connecting complete.

Tunelinc connection: Press icon to connect.

Press Tunelinc icon.

Plug in the audio cable and adjust the volume between 70% to 90%.

Press CONNECT.

HRC

Entering the APP.

During the connection please do not adjust the volume to avoid off line.