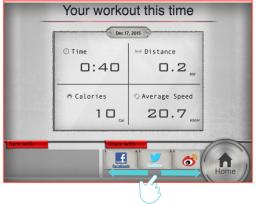

Setting "TIME"

Setting "DISTANCE"

Click Facebook to upload the workout summary.

Setting "CALORIES"

The setting "TIME" starts countdown.
User can adjust the incline value from console control any time.

8

When finish, the workout summary can post on Facebook or Twitter.

When finish, the workout summary can post on Facebook or Twitter.

Click Facebook to upload the workout summary.