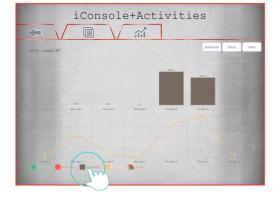

### Program setting instruction

17

Click camera icon to choose picture or take picture.
Then press "DONE" icon on top right to finish setting.

"PROGRAM"

12 training programs for users to choose.

Setting "TIME", "DISTANCE" and "CALORIES" by pressing bottom-right icons.

Setting "TIME"

Setting "DISTANCE"

Click Facebook to upload the workout summary.

Setting "CALORIES"

The setting "TIME" starts countdown.
User can adjust the incline value from console control any time.

8

When finish, the workout summary can post on Facebook or Twitter.