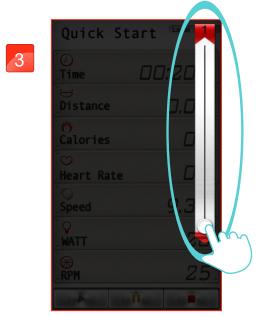

User can stop at any time by press bottom-right "STOP" icon from console control.

User can adjust incline value by the bar.

When finish, the workout summary can post on Facebook or Twitter.