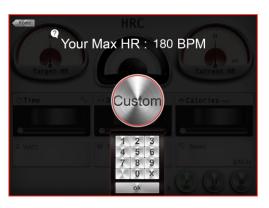

### HRC setting instruction

Click Facebook to upload the workout summary.

"HRC"

The BPM value is calculate by age. User can choose the percentage.

User can custom the percentage.

User can set "TIME" by press bottom right icon from console control.