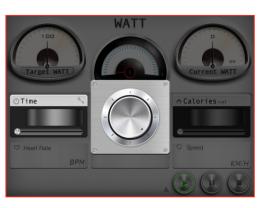

### WATT setting instruction

"WATT"

Setting "TIME"

Click "TARGET WATT" icon.

When finish, the workout summary can post on Facebook or Twitter.

Sliding around left and right to adjust "TARGER WATT".

Click Facebook to upload the workout summary.

Click "TIME TOOL" icon.