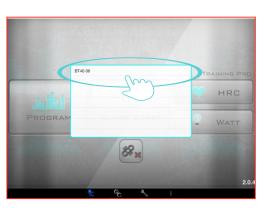

Note: The newest version would always release at APP store.

Press "SCAN FOR DEVICES"

After finish download, open the APP and click the lower middle icon to connect.

Check on the device and enter the default code: 0000.

NOTE:
Due to every smart device paired
Bluetooth difference.
So not every connecting way
need input the password,
which will not effect the connection.

Select BLUETOOTH for connect.

Paring successful and entering APP.

### Android Cell Phone Tunelinc Connect instruction

Select BLUETOOTH for connect.

Plug in the audio cable.

**Press CONNECT** 

Bluetooth connection:

Press Scan for devices to search. Find the device and enter default code:0000.

### OTE:

Due to every smart device paired Bluetooth difference. So not every connecting way need input the password, which will not effect the connection.

Connect successful and entering APP.

During the connection please do not adjust the volume to avoid off line.