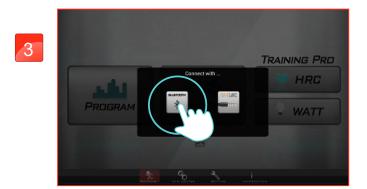

### **Android Tablet Bluetooth Pairing instruction**

Download iConsole+ in Google play system requirements: 1280\*800 Android 4.3 or above.

China-downloadiConsole+ in Baidu (search keywords iConsole+ ).

Note: The newest version would always release at APP store.

Press "SCAN FOR DEVICES"

After finish download, open the APP and click the lower middle icon to connect.

Check on the device and enter the default code: 0000.

NOTE:
Due to every smart device paired
Bluetooth difference.
So not every connecting way
need input the password,
which will not effect the connection.

Select BLUETOOTH for connect.

Paring successful and entering APP.