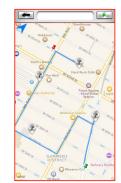

Click top left arrow icon to change the vision.

After setting the route press top right icon to start.

6

Press MapMyFitness.

7

On search bar input the keyword of place. For example: New York Many routes would pop up for user to select.

8

The selecting route would display its incline.

Setting start point.

Setting finish point.

User can set a start point and finish point by own which can select a total of eight turning points between.

Delete turning point by click one time on it.

Press and hold the start or finish points to move and change position.