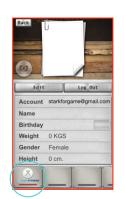

Press AUTHORIZE.

Account starkforgame@gmail.c...

Name:

Birthday

Weight 0 KGS

Gender Male

Height 0 CM

As login successful, the left lower corner icon would have red bar appear. 9

Find the account activating mail and click the URL to verify the account.

11

Create a new account.

After log in press "EDIT" to create personal data.

12

Key in user's account info and password.

16

Fill in personal info.