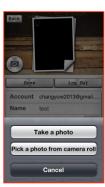

### Program setting instruction

17

Click camera icon to choose picture or take picture.
Then press "DONE" icon on top right to finish setting.

"PROGRAM"

12 training programs for users to choose.

Setting "TIME", "DISTANCE" and "CALORIES" by pressing bottom-right icons.