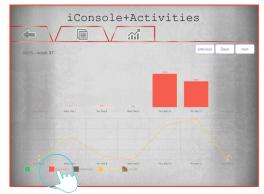

### Workout summary

17

The unwanted route can be deleting by slide to the left.

1

Press "iConsole+"

18

Warning:

After user delete own increasing route which cannot be return.

Also the default routes once user deletes, which cannot be

return and must reload the APP to get back.

Then press delete for erase.

2

All the work out summary can display by month.

3

All the work out summary can display by week.

4

All the work out summary can display by day.