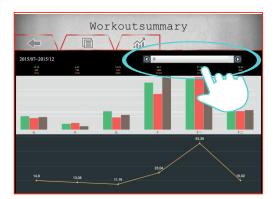

### Workout summary

17

The unwanted route can be deleting by slide to the left.

1

Press "iConsole+"

18

Warning:

After user delete own increasing route which cannot be return.

Also the default routes once user deletes, which cannot be

return and must reload the APP to get back.

Then press delete for erase.

2

All the work out summary can display by month.

3

All the work out summary can display by week.

4

All the work out summary can display by day.