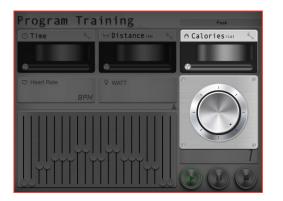

### Program setting instruction

17

Click camera icon to choose picture or take picture.
Then press "DONE" icon on top right to finish setting.

"PROGRAM"

12 training programs for users to choose.

Setting "TIME", "DISTANCE" and "CALORIES" by pressing bottom-right icons.

Setting "TIME"

Setting "DISTANCE"

Click Facebook to upload the workout summary.

Setting "CALORIES"

The setting "TIME" starts countdown.
User can adjust the incline value from console control any time.

8

When finish, the workout summary can post on Facebook or Twitter.