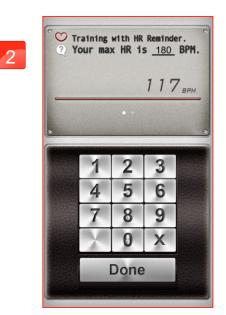

### HRC setting instruction

Click Facebook to upload the workout summary.

"HRC"

The BPM value is calculate by age. User can choose the percentage.

User can custom the percentage.

User can set "TIME" by press bottom right icon from console control.

Setting "TIME"

Click Facebook to upload the workout summary.

The setting TIME starts countdown.
The incline value will change
depending on the heart rate value.

The hand pulse doesn't receive any signal.