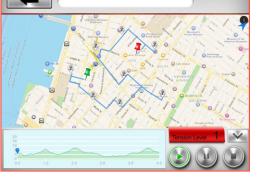

### iRoute setting instruction

Press "PURCHASED ITEMS" to entry.

Press and hold the start or end points can move and change position.

Press "PLAN MY OWN ROUTE"

Press "MY FAVORITES"

User can set a start point and end point by own which can select a total of eight turning points between.

Setting start point.

Setting finish point.

User can set a start point and finish point by own which can select a total of eight turning points between.

Delete turning point by click one time on it.

Press and hold the start or finish points to move and change position.