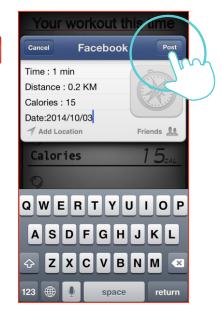

Setting "TIME"

Setting "DISTANCE"

Click Facebook to upload the workout summary.

Setting "CALORIES"

The setting "TIME" starts countdown.
User can adjust the incline value from console control any time.

8

When finish, the workout summary can post on Facebook or Twitter.