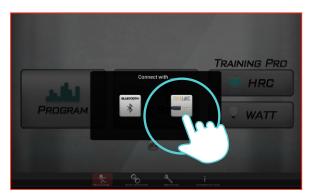

### Android Cell Phone Tunelinc Connect instruction

Select BLUETOOTH for connect.

Plug in the audio cable.

**Press CONNECT** 

Bluetooth connection:

Press Scan for devices to search. Find the device and enter default code:0000.

### OTE:

Due to every smart device paired Bluetooth difference. So not every connecting way need input the password, which will not effect the connection.

Connect successful and entering APP.

During the connection please do not adjust the volume to avoid off line.