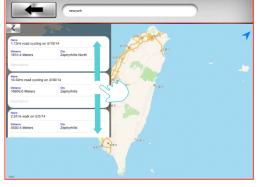

Click top left arrow icon to change the vision.

After setting the route press top right icon to start.

6

Press MapMyFitness.

7

On search bar input the keyword of place. For example: New York Many routes would pop up for user to select.