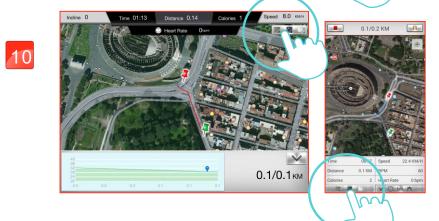

### iRoute setting instruction

Press "PURCHASED ITEMS" to entry.

Press and hold the start or end points can move and change position.

Press "PLAN MY OWN ROUTE"

Press "MY FAVORITES"

User can set a start point and end point by own which can select a total of eight turning points between.

There are five default routes in my favorites. User selected route can save

in my favorites.

Delete turning point by press on it for two seconds.

Get a route from...

Plan my ewn route

My favorite

After finish setting route and starting exercise, there are three vision modes can choose.

Standard Mode.

Hybrid Mode.

Street view Mode.

When finish, the workout summary can post on Facebook or Twitter.

Click Facebook to upload the workout summary.

After finish workout, user can save the route to my favorites section bypress the Star icon at the top right.