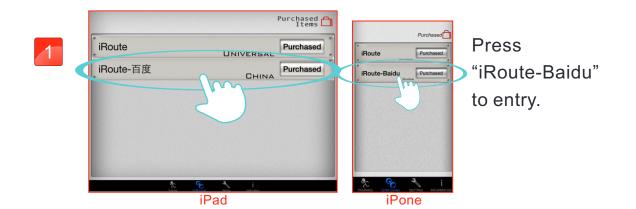

### iRoute setting instruction

Press "PURCHASED ITEMS" to entry.

Press and hold the start or end points can move and change position.

Press "PLAN MY OWN ROUTE"

Press "MY FAVORITES"

User can set a start point and end point by own which can select a total of eight turning points between.