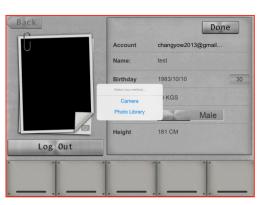

### Program setting instruction

17

Click camera icon to choose picture or take picture.
Then press "DONE" icon on top right to finish setting.

"PROGRAM"

12 training programs for users to choose.

Setting "TIME", "DISTANCE" and "CALORIES" by pressing bottom-right icons.