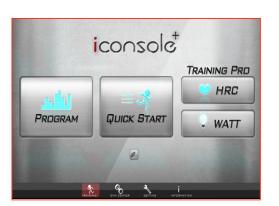

Enter APP select connecting way.

Check on the device and enter the default code: 0000.

Press BT icon.

iconsole

QUICK START

PROGRAM

HRC

WATT