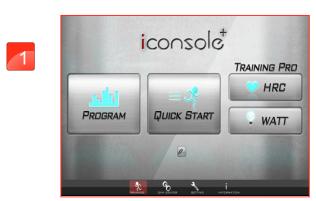

Enter APP select connecting way.

Check on the device and enter the default code: 0000.

Press BT icon.

iconsole

QUICK START

PROGRAM

HRC

WATT