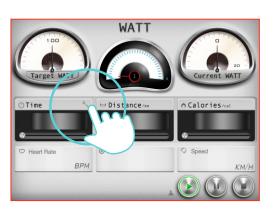

### WATT setting instruction

"WATT"

Setting "TIME"

Click "TARGET WATT" icon.

When finish, the workout summary can post on Facebook or Twitter.

Sliding around left and right to adjust "TARGER WATT".

Click Facebook to upload the workout summary.

Click "TIME TOOL" icon.