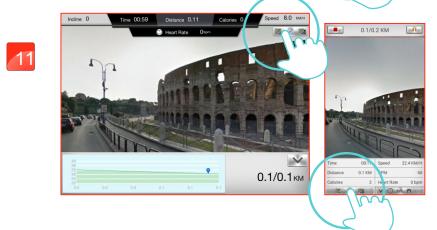

### iRoute setting instruction

Press "PURCHASED ITEMS" to entry.

Press and hold the start or end points can move and change position.

Press "PLAN MY OWN ROUTE"

Press "MY FAVORITES"

User can set a start point and end point by own which can select a total of eight turning points between.

There are five default routes in my favorites. User selected route can save

in my favorites.

Delete turning point by press on it for two seconds.

Get a route from...

Plan my ewn route

My favorite

After finish setting route and starting exercise, there are three vision modes can choose.

Standard Mode.

Hybrid Mode.

Street view Mode.

When finish, the workout summary can post on Facebook or Twitter.

Click Facebook to upload the workout summary.

After finish workout, user can save the route to my favorites section bypress the Star icon at the top right.