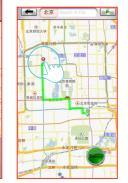

Standard Mode.

Hybrid Mode.

Street view Mode.

When finish, the workout summary can post on Facebook or Twitter.

Click Facebook to upload the workout summary.

After finish workout, user can save the route to my favorites section bypress the Star icon at the top right.

Click top left arrow icon to change the vision.

After setting the route press top right icon to start.

6

Press MapMyFitness.

7

On search bar input the keyword of place. For example: New York Many routes would pop up for user to select.