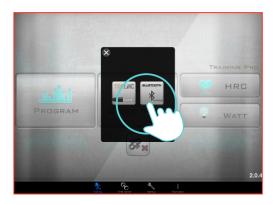

ss CONNECT** 



Bluetooth connection:

Press Scan for devices to search. Find the device and enter default code:0000.

### OTE:

Due to every smart device paired Bluetooth difference. So not every connecting way need input the password, which will not effect the connection.



Connect successful and entering APP.



During the connection please do not adjust the volume to avoid off line.



# سرا

### iOS Bluetooth Pairing instruction

Noted: BT3.0 connecting method

Download iConsole+ in APP STORE, system requirements: iOS 8 or above.



Turn on the BT on smart device. • Then start APP.





After finish download, turn on the tablet's Bluetooth, and start searching the Treadmill's device.





Enter APP select connecting way.





Check on the device and enter the default code: 0000.





Press BT icon.





iconsole

QUICK START

PROGRAM

HRC

WATT

Entering the APP.





Select BT connecting device.



# iOS Tunelinc Connect instruction

5



Connecting complete.





Tunelinc connection: Press icon to connect.





Press Tunelinc icon.





Plug in the audio cable and adjust the volume between 70% to 90%.





Press CONNECT.







HRC

Entering the APP.





During the connection please do not adjust the volume to avoid off line.

### **Notices and warnings**

- Without receiving any reply comment of communications protocol, the APP would continue sending signal and wait for acknowledging. And over 15 seconds the tunelinc would off line, and user needs to reset (Such as: phone, message, or any sound disturbance comes in. In 15 seconds the connection would continue but