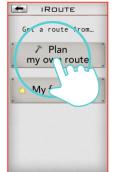

### iRoute setting instruction

Press "PURCHASED ITEMS" to entry.

Press and hold the start or end points can move and change position.

Press "PLAN MY OWN ROUTE"

Press "MY FAVORITES"

User can set a start point and end point by own which can select a total of eight turning points between.