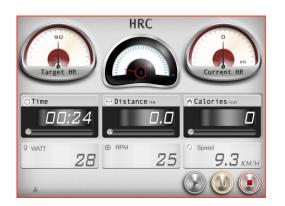

### HRC setting instruction

Click Facebook to upload the workout summary.

"HRC"

The BPM value is calculate by age. User can choose the percentage.

User can custom the percentage.

User can set "TIME" by press bottom right icon from console control.

Setting "TIME"

Click Facebook to upload the workout summary.

The setting TIME starts countdown.
The incline value will change
depending on the heart rate value.

The hand pulse doesn't receive any signal.

When finish, the workout summary can post on Facebook or Twitter.