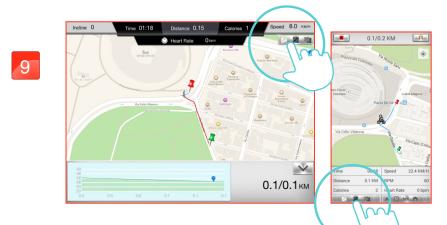

### iRoute setting instruction

Press "PURCHASED ITEMS" to entry.

Press and hold the start or end points can move and change position.

Press "PLAN MY OWN ROUTE"

Press "MY FAVORITES"

User can set a start point and end point by own which can select a total of eight turning points between.

There are five default routes in my favorites. User selected route can save

in my favorites.

Delete turning point by press on it for two seconds.

Get a route from...

Plan my ewn route

My favorite

After finish setting route and starting exercise, there are three vision modes can choose.

Standard Mode.

Hybrid Mode.

Street view Mode.

When finish, the workout summary can post on Facebook or Twitter.

Click Facebook to upload the workout summary.

After finish workout, user can save the route to my favorites section bypress the Star icon at the top right.