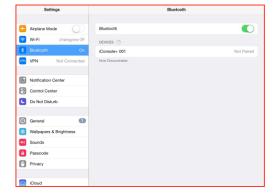

### iOS Bluetooth Pairing instruction

Noted: BT3.0 connecting method

Download iConsole+ in APP STORE, system requirements: iOS 8 or above.

Turn on the BT on smart device. • Then start APP.

After finish download, turn on the tablet's Bluetooth, and start searching the Treadmill's device.

Enter APP select connecting way.

Check on the device and enter the default code: 0000.

Press BT icon.

iconsole

QUICK START

PROGRAM

HRC

WATT