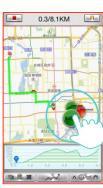

### iRoute setting instruction

Press "PURCHASED ITEMS" to entry.

Press and hold the start or end points can move and change position.

Press "PLAN MY OWN ROUTE"

Press "MY FAVORITES"

User can set a start point and end point by own which can select a total of eight turning points between.

There are five default routes in my favorites. User selected route can save

in my favorites.

Delete turning point by press on it for two seconds.

Get a route from...

Plan my ewn route

My favorite

After finish setting route and starting exercise, there are three vision modes can choose.