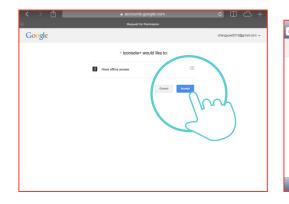

### Log in setting instruction

"SETTING" Edit Profile

5

Log in with Google account.

iPone

Metric

Select Imperial / Metric

Pressing "ACCEPT"

First time using this app, user needs to log in. Press "LOG IN"

Log in by user's Google/FB account or key in user's email address as account for entering and set up the password.

Google

Log in with Facebook account.