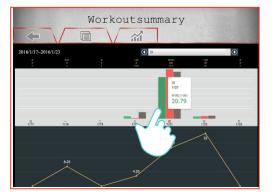

### Workout summary

17

The unwanted route can be deleting by slide to the left.

1

Press "iConsole+"

18

Warning:

After user delete own increasing route which cannot be return.

Also the default routes once user deletes, which cannot be

return and must reload the APP to get back.

Then press delete for erase.

2

All the work out summary can display by month.

3

All the work out summary can display by week.

4

All the work out summary can display by day.