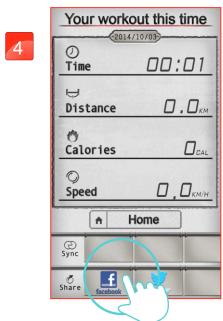

User can stop at any time by press bottom-right "STOP" icon from console control.

User can adjust incline value by the bar.

When finish, the workout summary can post on Facebook or Twitter.

Setting "TIME"

Setting "DISTANCE"

Click Facebook to upload the workout summary.

Setting "CALORIES"

The setting "TIME" starts countdown.
User can adjust the incline value from console control any time.

8

When finish, the workout summary can post on Facebook or Twitter.