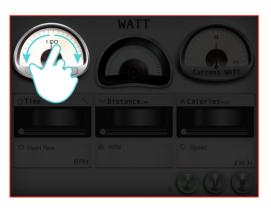

### WATT setting instruction

"WATT"

Setting "TIME"

Click "TARGET WATT" icon.

When finish, the workout summary can post on Facebook or Twitter.

Sliding around left and right to adjust "TARGER WATT".

Click Facebook to upload the workout summary.

Click "TIME TOOL" icon.