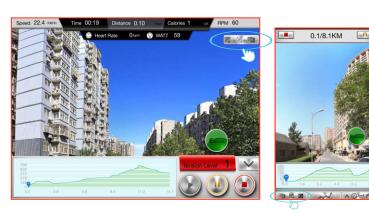

There are five default routes in my favorites. User selected route can save

in my favorites.

Delete turning point by press on it for two seconds.

Get a route from...

Plan my ewn route

My favorite

After finish setting route and starting exercise, there are three vision modes can choose.

Standard Mode.

Hybrid Mode.

Street view Mode.

When finish, the workout summary can post on Facebook or Twitter.

Click Facebook to upload the workout summary.

After finish workout, user can save the route to my favorites section bypress the Star icon at the top right.