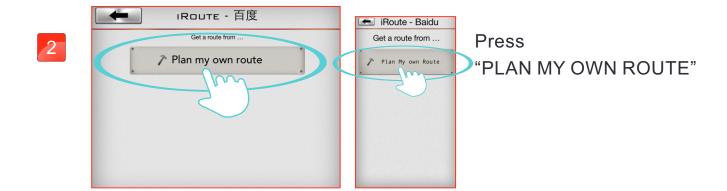

### iRoute setting instruction

Press "PURCHASED ITEMS" to entry.

Press and hold the start or end points can move and change position.

Press "PLAN MY OWN ROUTE"

Press "MY FAVORITES"

User can set a start point and end point by own which can select a total of eight turning points between.