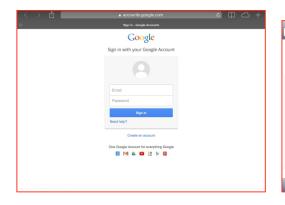

First time using this app, user needs to log in. Press "LOG IN"

Log in by user's Google/FB account or key in user's email address as account for entering and set up the password.

Google

Log in with Facebook account.