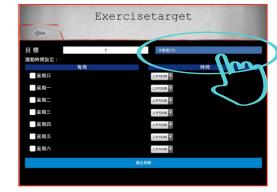

# Exercise target

Press Exercise target °

After plan setting can modify or delete •

Setting target subject •

Input the target value •

Setting the exercise date and time •