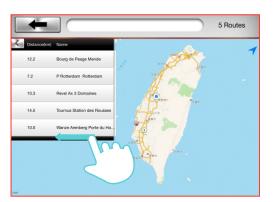

### iRoute setting instruction

Press "PURCHASED ITEMS" to entry.

Press and hold the start or end points can move and change position.

Press "PLAN MY OWN ROUTE"

Press "MY FAVORITES"

User can set a start point and end point by own which can select a total of eight turning points between.

There are five default routes in my favorites. User selected route can save

in my favorites.

Delete turning point by press on it for two seconds.

Get a route from...

Plan my ewn route

My favorite

After finish setting route and starting exercise, there are three vision modes can choose.

Standard Mode.

Hybrid Mode.

Street view Mode.

When finish, the workout summary can post on Facebook or Twitter.

Click Facebook to upload the workout summary.

After finish workout, user can save the route to my favorites section bypress the Star icon at the top right.