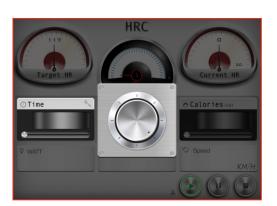

### HRC setting instruction

Click Facebook to upload the workout summary.

"HRC"

The BPM value is calculate by age. User can choose the percentage.

User can custom the percentage.

User can set "TIME" by press bottom right icon from console control.

Setting "TIME"

Click Facebook to upload the workout summary.

The setting TIME starts countdown.
The incline value will change
depending on the heart rate value.

The hand pulse doesn't receive any signal.