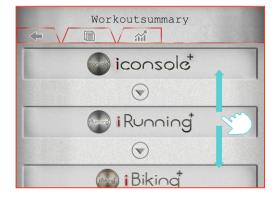

### Workout summary

1

Press Workout summary °

2

Display I series APP workout summary •

Each subject total sum •

Press iConsole+ icon could check every workout data °

Press iRunning+ icon could check every workout data。

Press iBiking+ icon could check every workout data °

Display in day °

Display in week。

Display in month °

Total time sum °

Total distance sum ·

Total calories sum ·