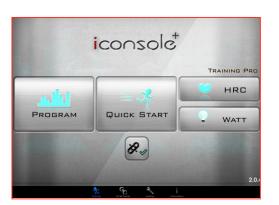

### **Android Tablet Bluetooth Pairing instruction**

Download iConsole+ in Google play system requirements: 1280\*800 Android 4.3 or above.

China-downloadiConsole+ in Baidu (search keywords iConsole+ ).

Note: The newest version would always release at APP store.

Press "SCAN FOR DEVICES"

After finish download, open the APP and click the lower middle icon to connect.

Check on the device and enter the default code: 0000.

NOTE:
Due to every smart device paired
Bluetooth difference.
So not every connecting way
need input the password,
which will not effect the connection.

Select BLUETOOTH for connect.

Paring successful and entering APP.