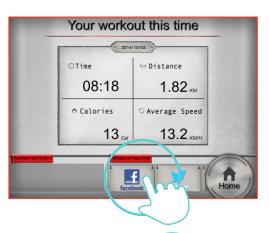

Setting "TIME"

Setting "DISTANCE"

Click Facebook to upload the workout summary.

Setting "CALORIES"

The setting "TIME" starts countdown.
User can adjust the incline value from console control any time.

8

When finish, the workout summary can post on Facebook or Twitter.