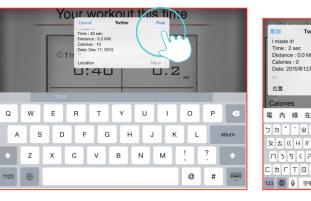

### Share the workout result

9

Street view Mode.

1

Share to Facebook.

10

Hybrid Mode.

2

User could edit the content then press upload.

11

Standard Mode.

Press icon to select

Entry-level or Professional.

3

Share to Twitter.

12