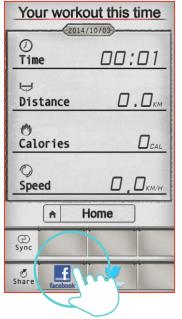

Setting "TIME"

Setting "DISTANCE"

Click Facebook to upload the workout summary.

Setting "CALORIES"

The setting "TIME" starts countdown.
User can adjust the incline value from console control any time.

8

When finish, the workout summary can post on Facebook or Twitter.

User can adjust the incline values.

Quick Start setting instruction

When finish, the workout summary can post on Facebook or Twitter.

Click Facebook to upload the workout summary.

"QUICK START"

Press "QUICK START" to start exercise.

User can stop at any time by press bottom-right "STOP" icon from console control.

User can adjust incline value by the bar.

When finish, the workout summary can post on Facebook or Twitter.

User can adjust the incline values.

When finish, the workout summary can post on Facebook or Twitter.

When finish, the workout summary can post on Facebook or Twitter.