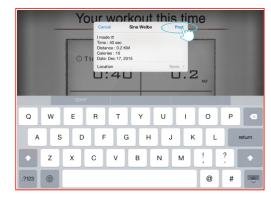

### Share the workout result

9

Street view Mode.

1

Share to Facebook.

10

Hybrid Mode.

2

User could edit the content then press upload.

11

Standard Mode.

Press icon to select

Entry-level or Professional.

3

Share to Twitter.

12