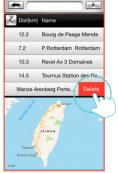

### Workout summary

17

The unwanted route can be deleting by slide to the left.

1

Press "iConsole+"

18

Warning:

After user delete own increasing route which cannot be return.

Also the default routes once user deletes, which cannot be

return and must reload the APP to get back.

Then press delete for erase.

2

All the work out summary can display by month.

3

All the work out summary can display by week.