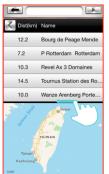

There are five default routes in my favorites. User selected route can save

in my favorites.

Delete turning point by press on it for two seconds.

Get a route from...

Plan my ewn route

My favorite

After finish setting route and starting exercise, there are three vision modes can choose.

Standard Mode.

Hybrid Mode.

Street view Mode.

When finish, the workout summary can post on Facebook or Twitter.

Click Facebook to upload the workout summary.

After finish workout, user can save the route to my favorites section bypress the Star icon at the top right.

User can named the route.
Press "SAVE" to store.

The saving route will show on my favorites section.