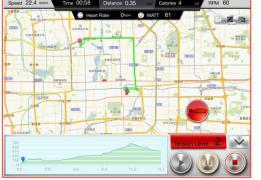

### iRoute setting instruction

Press "PURCHASED ITEMS" to entry.

Press and hold the start or end points can move and change position.

Press "PLAN MY OWN ROUTE"

Press "MY FAVORITES"

User can set a start point and end point by own which can select a total of eight turning points between.

There are five default routes in my favorites. User selected route can save

in my favorites.

Delete turning point by press on it for two seconds.

Get a route from...

Plan my ewn route

My favorite

After finish setting route and starting exercise, there are three vision modes can choose.

Standard Mode.

Hybrid Mode.

Street view Mode.

When finish, the workout summary can post on Facebook or Twitter.

Click Facebook to upload the workout summary.

After finish workout, user can save the route to my favorites section bypress the Star icon at the top right.

8

The selecting route would display its incline.