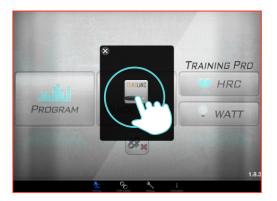

### **Android Tablet Bluetooth Pairing instruction**

Download iConsole+ in Google play system requirements: 1280\*800 Android 4.3 or above.

China-downloadiConsole+ in Baidu (search keywords iConsole+ ).

Note: The newest version would always release at APP store.

Press "SCAN FOR DEVICES"

After finish download, open the APP and click the lower middle icon to connect.

Check on the device and enter the default code: 0000.

NOTE:
Due to every smart device paired
Bluetooth difference.
So not every connecting way
need input the password,
which will not effect the connection.

Select BLUETOOTH for connect.

Paring successful and entering APP.