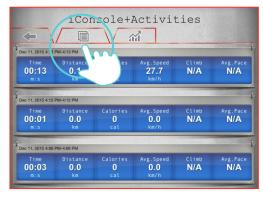

### Workout summary

17

The unwanted route can be deleting by slide to the left.

1

Press "iConsole+"

18

Warning:

After user delete own increasing route which cannot be return.

Also the default routes once user deletes, which cannot be

return and must reload the APP to get back.

Then press delete for erase.

2

All the work out summary can display by month.

3

All the work out summary can display by week.

4

All the work out summary can display by day.