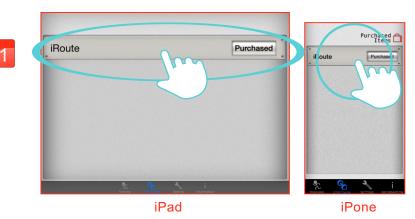

### iRoute setting instruction

Press "PURCHASED ITEMS" to entry.

Press and hold the start or end points can move and change position.

Press "PLAN MY OWN ROUTE"

Press "MY FAVORITES"

User can set a start point and end point by own which can select a total of eight turning points between.