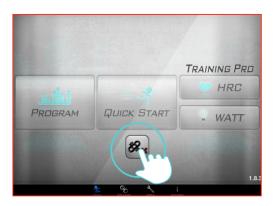

Note: The newest version would always release at APP store.

Press "SCAN FOR DEVICES"

After finish download, open the APP and click the lower middle icon to connect.

Check on the device and enter the default code: 0000.

NOTE:
Due to every smart device paired
Bluetooth difference.
So not every connecting way
need input the password,
which will not effect the connection.

Select BLUETOOTH for connect.

Paring successful and entering APP.