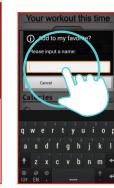

Standard Mode.

Hybrid Mode.

Street view Mode.

When finish, the workout summary can post on Facebook or Twitter.

Click Facebook to upload the workout summary.

After finish workout, user can save the route to my favorites section bypress the Star icon at the top right.

User can named the route.
Press "SAVE" to store.

The saving route will show on my favorites section.