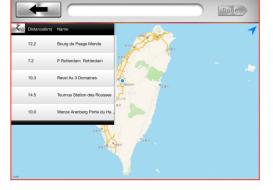

### iRoute setting instruction

Press "PURCHASED ITEMS" to entry.

Press and hold the start or end points can move and change position.

Press "PLAN MY OWN ROUTE"

Press "MY FAVORITES"

User can set a start point and end point by own which can select a total of eight turning points between.

There are five default routes in my favorites. User selected route can save

in my favorites.

Delete turning point by press on it for two seconds.

Get a route from...

Plan my ewn route

My favorite

After finish setting route and starting exercise, there are three vision modes can choose.