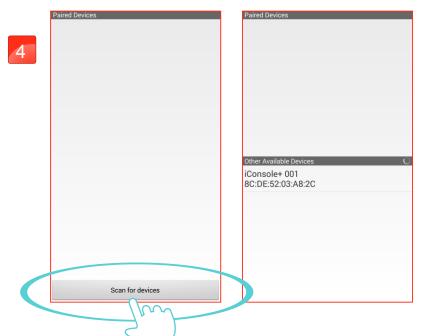

### iOS Bluetooth Pairing instruction

Noted: BT3.0 connecting method

Download iConsole+ in APP STORE, system requirements: iOS 8 or above.

Turn on the BT on smart device. • Then start APP.

After finish download, turn on the tablet's Bluetooth, and start searching the Treadmill's device.

Enter APP select connecting way.

Check on the device and enter the default code: 0000.

Press BT icon.

iconsole

QUICK START

PROGRAM

HRC

WATT

Entering the APP.

Select BT connecting device.