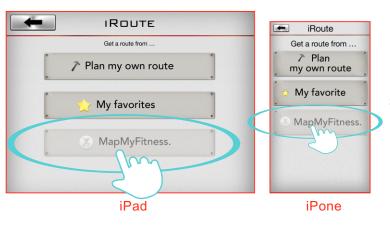

### iRoute setting instruction

Press "PURCHASED ITEMS" to entry.

Press and hold the start or end points can move and change position.

Press "PLAN MY OWN ROUTE"

Press "MY FAVORITES"

User can set a start point and end point by own which can select a total of eight turning points between.

There are five default routes in my favorites. User selected route can save

in my favorites.

Delete turning point by press on it for two seconds.

Get a route from...

Plan my ewn route

My favorite

After finish setting route and starting exercise, there are three vision modes can choose.