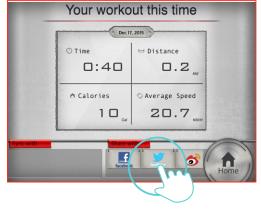

Setting "TIME"

Setting "DISTANCE"

Click Facebook to upload the workout summary.

Setting "CALORIES"

The setting "TIME" starts countdown.
User can adjust the incline value from console control any time.

8

When finish, the workout summary can post on Facebook or Twitter.

### Workout summary

17

The unwanted route can be deleting by slide to the left.

1

Press "iConsole+"

18

Warning:

After user delete own increasing route which cannot be return.

Also the default routes once user deletes, which cannot be

return and must reload the APP to get back.

Then press delete for erase.

2

All the work out summary can display by month.

3

All the work out summary can display by week.

4

All the work out summary can display by day.