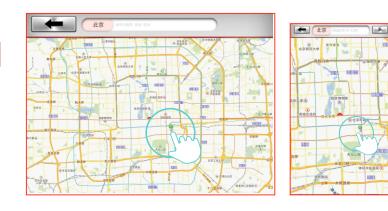

### iRoute setting instruction

Press "PURCHASED ITEMS" to entry.

Press and hold the start or end points can move and change position.

Press "PLAN MY OWN ROUTE"

Press "MY FAVORITES"

User can set a start point and end point by own which can select a total of eight turning points between.

There are five default routes in my favorites. User selected route can save

in my favorites.

Delete turning point by press on it for two seconds.

Get a route from...

Plan my ewn route

My favorite

After finish setting route and starting exercise, there are three vision modes can choose.