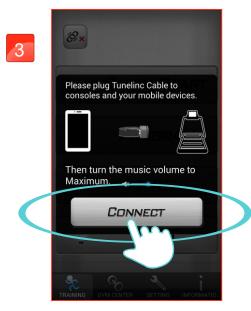

# Android Cell Phone Bluetooth Pairing instruction

Press Tunelinc icon to connect.

Download iConsole+ in Google play, system requirements: 480\*800, 720\*1280, 1280\*800 Android 4.3 or above.

Plug in the audio cable.

**Press CONNECT** 

Connect successful and entering APP.

After downing APP press top left icon to connect.

# iOS Tunelinc Connect instruction

5

Connecting complete.

Tunelinc connection: Press icon to connect.

Press Tunelinc icon.

Plug in the audio cable and adjust the volume between 70% to 90%.

Press CONNECT.

HRC