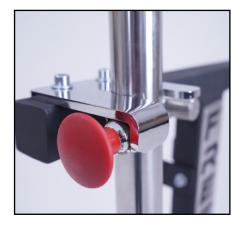

## **Key Features**

Spring loaded release pin for bar storage.

Upright configuration.

Stainless steel components.