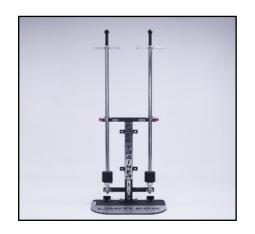

# **Limitless Free Trainer Active Pro**

### **Description**

Ergonomically designed arms and handles, combined with a unique weight adjustment system allow for an easy to use multi functional training platform for all levels of progression.