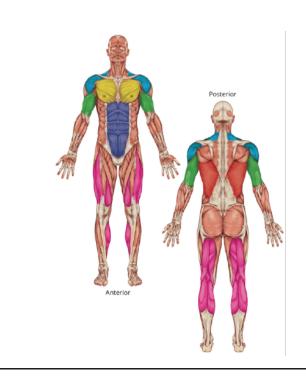

# **Limitless Free Trainer Active Pro**



## **Specifications**

| Length          | 195cm  | 76.7"     |
|-----------------|--------|-----------|
| Height          | 222cm  | 87.4"     |
| Width           | 95cm   | 37.4"     |
| Machine Weight  | 145kg  | 319.67lbs |
| Starting Weight | 5.5kg  | 12.1lbs   |
| Weight Capacity | 13.5kg | 29.7lbs   |
| Max Weight User | N/A    | N/A       |

### **Description**

Ergonomically designed arms and handles, combined with a unique weight adjustment system allow for an easy to use multi functional training platform for all levels of progression.

#### **Muscles Used**



## **Key Features**



Spring loaded release pin for bar storage.



Upright configuration.



Stainless steel components.