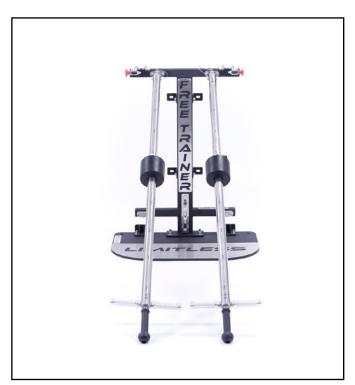

# **Limitless Free Trainer Active Pro**

### **Description**

Ergonomically designed arms and handles, combined with a unique weight adjustment system allow for an easy to use multi functional training platform for all levels of progression.